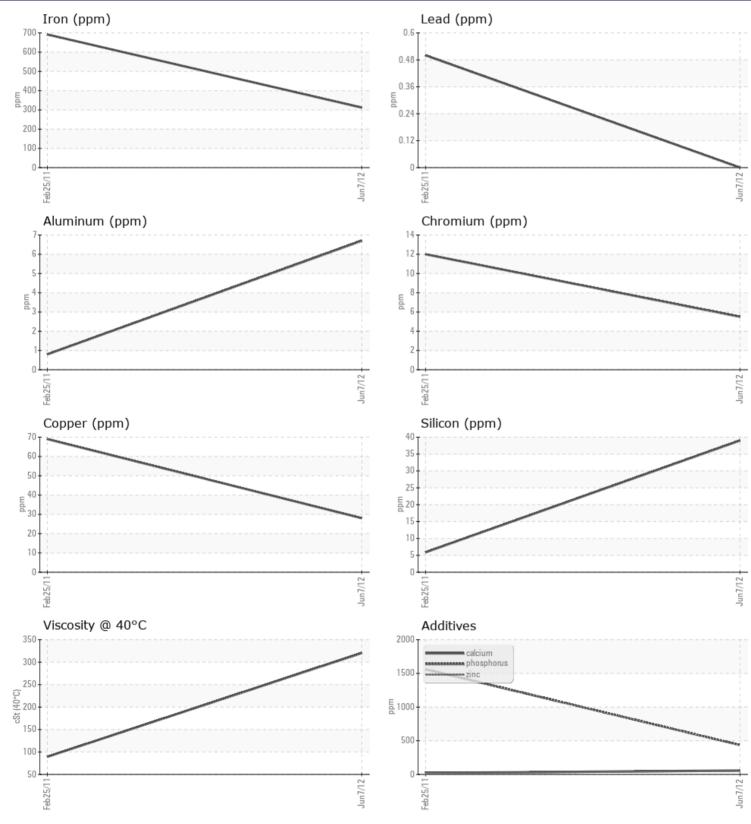

## **CONSTRUCTION EQUIPMENT** VOLVO A25E 73007 - FRONT RIGHT FINAL DRIVE

 Sample No:
 VCE169981

 Oil Type:
 SAE 85W140

Job No:

Boron

|               | INFORMATION |             |             | <br> |
|---------------|-------------|-------------|-------------|------|
| Sample Number |             | VCE169981   | VCE110079   | <br> |
| Sample Date   |             | 07 Jun 2012 | 25 Feb 2011 | <br> |
| Machine Hours |             | 4613        | 2191        | <br> |
| Oil Hours     |             | 0           | 0           | <br> |
| Oil Changed   |             | Changed     | Changed     | <br> |
| Sample Status |             | ABNORMAL    | ABNORMAL    | <br> |
|               |             |             |             |      |
| OIL CON       | DITION      |             |             |      |
| /isc @ 40°C   | cSt         | 320.3       | ▲ 89.27     | <br> |
|               |             |             |             |      |
| CONTAM        | MINATION    |             |             |      |
| Silicon       | ppm         | 39          | 6           | <br> |
| Sodium        | ppm         | 2           | 3           | <br> |
| Potassium     | ppm         | 3           | 3           | <br> |
|               |             |             |             |      |
| WEAR N        | METALS      |             |             |      |
| ron           | ppm         | 312         | 692         | <br> |
| Copper        | ppm         | 28          | 69          | <br> |
| _ead          | ppm         | 0           | <1          | <br> |
| Tin           | ppm         | 0           | 3           | <br> |
| Aluminum      | ppm         | 7           | <1          | <br> |
| Chromium      | ppm         | 6           | 12          | <br> |
| Molybdenum    | ppm         | <b></b> <1  | 0           | <br> |
| Nickel        | ppm         | 4           | 10          | <br> |
| Titanium      | ppm         | <1          | □ <1        | <br> |
| Silver        | ppm         | 0           | 0           | <br> |
| Manganese     | ppm         | 6           | 16          | <br> |
| Vanadium      | ppm         | 0           | <1          | <br> |
|               |             |             |             |      |
|               | /ES         |             |             | <br> |
| Calcium       | ppm         | 58          | 22          | <br> |
| Magnesium     | ppm         | 114         | 862         | <br> |
| Zinc          | ppm         | 50          | 14          | <br> |
| Phosphorus    | ppm         | 435         | 1560        | <br> |
| Barium        | ppm         | 0           | <1          | <br> |
| D             |             | _           | 1.10        |      |

## **CONSTRUCTION EQUIPMENT**

GRAPHS

VOLVO

Report Id: VOLVO0228 [WUSCAR] 03089727 (Generated: 09/28/2023 08:24:12) Rev: 1

Contact/Location: Michel Lepage - VOLVO0228