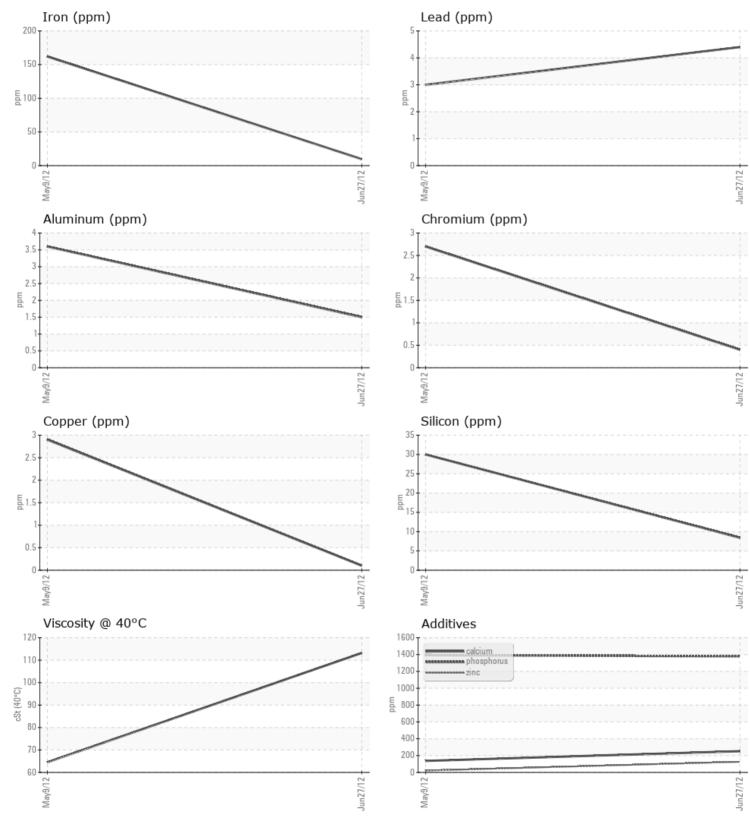

## CONSTRUCTION EQUIPMENT VOLVO A40F 11213 - BOGIE/CENTER AXLE

Sample No:VCE159417Oil Type:{unknown}

Job No:

Zinc

Barium

Boron

Phosphorus

| SAMPLE        | INFORMATION |             |             |      |
|---------------|-------------|-------------|-------------|------|
| Sample Number | -           | VCE159417   | VCE114710   | <br> |
| Sample Date   |             | 27 Jun 2012 | 09 May 2012 | <br> |
| Machine Hours |             | 1568        | 1047        | <br> |
| Oil Hours     |             | 0           | 0           | <br> |
| Oil Changed   |             | N/A         | N/A         | <br> |
| Sample Status |             | NORMAL      | ABNORMAL    | <br> |
|               |             |             |             |      |
| OIL CON       | DITION      |             |             |      |
| Visc @ 40°C   | cSt         | 113.2       | 64.55       | <br> |
|               |             |             |             |      |
| CONTAM        | MINATION    |             |             |      |
| Water         | %           | NEG         | NEG         | <br> |
| Silicon       | ppm         | 8           | 30          | <br> |
| Sodium        | ppm         | 3           | 1           | <br> |
| Potassium     | ppm         | ∎1          | 2           | <br> |
|               |             |             |             |      |
| WEAR M        | METALS      |             |             |      |
| Iron          | ppm         | <b>1</b> 0  | 162         | <br> |
| Copper        | ppm         | <b>□</b> <1 | 3           | <br> |
| Lead          | ppm         | 4           | 3           | <br> |
| Tin           | ppm         | 0           | 0           | <br> |
| Aluminum      | ppm         | 2           | 4           | <br> |
| Chromium      | ppm         | <b>□</b> <1 | 3           | <br> |
| Molybdenum    | ppm         | <b>1</b>    | 13          | <br> |
| Nickel        | ppm         | 0           | <1          | <br> |
| Titanium      | ppm         | 0           | 2           | <br> |
| Silver        | ppm         | 0           | 0           | <br> |
| Manganese     | ppm         | <1          | 14          | <br> |
| Vanadium      | ppm         | 0           | 0           | <br> |
|               |             |             |             | <br> |
| ADDITIV       | /ES         |             |             |      |
| Calcium       | ppm         | 252         | 137         | <br> |
| Magnesium     | ppm         | 2           | <1          | <br> |

## Diagnosis

Resample at the next service interval to monitor. Please specify the brand, type, and viscosity of the oil on your next sample.All component wear rates are normal. There is no indication of any contamination in the component. The oil viscosity is higher than normal.