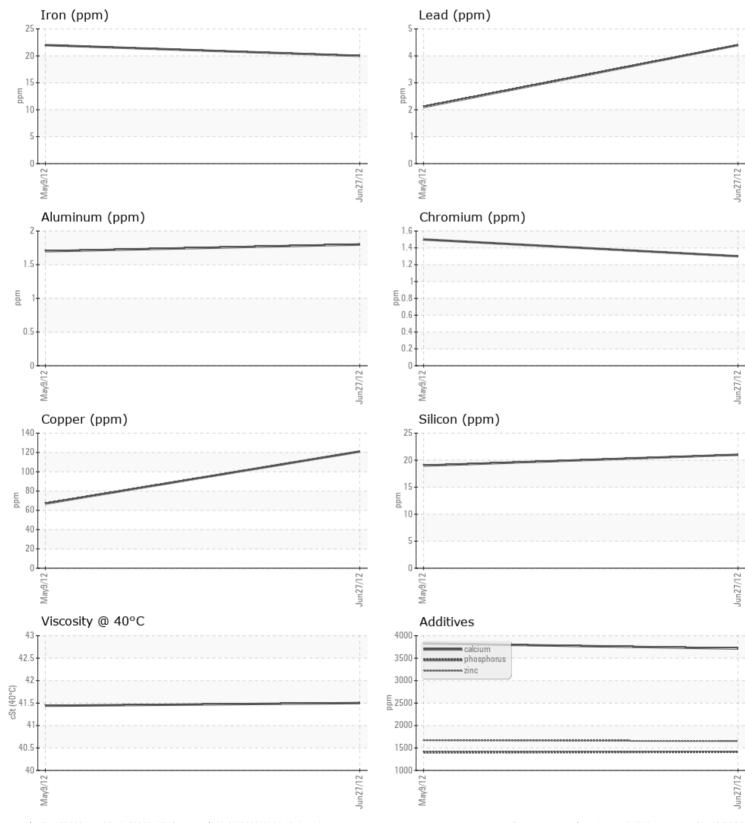

ppm

ppm

ppm

ppm

ppm

| VOLVO         |               |             |             |      |
|---------------|---------------|-------------|-------------|------|
|               | E INFORMATION |             |             |      |
| Sample Number |               | VCE159397   | VCE114703   | <br> |
| Sample Date   |               | 27 Jun 2012 | 09 May 2012 | <br> |
| Machine Hours |               | 1568        | 1047        | <br> |
| Oil Hours     |               | 0           | 0           | <br> |
| Oil Changed   |               | N/A         | N/A         | <br> |
| Sample Status |               | NORMAL      | NORMAL      | <br> |
|               |               |             |             |      |
| OIL CON       | IDITION       |             |             |      |
| Visc @ 40°C   | cSt           | 41.5        | 41.44       | <br> |
|               |               |             |             |      |
| CONTAI        | MINATION      |             |             |      |
| Water         | %             | NEG         | NEG         | <br> |
| Silicon       | ppm           | 21          | 19          | <br> |
| Sodium        | ppm           | <b>4</b>    | 5           | <br> |
| Potassium     | ppm           | <b>1</b>    | 0           | <br> |
|               |               |             |             |      |
| WEAR I        | METALS        |             |             |      |
| Iron          | ppm           | 20          | 22          | <br> |
| Copper        | ppm           | <b>121</b>  | 67          | <br> |
| Lead          | ppm           | 4           | 2           | <br> |
| Tin           | ppm           | 0           | 0           | <br> |
| Aluminum      | ppm           | 2           | 2           | <br> |
| Chromium      | ppm           | 1           | 2           | <br> |
| Molybdenum    | ppm           | 1           | 1           | <br> |
| Nickel        | ppm           | 0           | 0           | <br> |
| Titanium      | ppm           | 0           | 0           | <br> |
| Silver        | ppm           | 0           | 0           | <br> |
| Manganese     | ppm           | <1          | <1          | <br> |
| Vanadium      | ppm           | 0           | <1          | <br> |
|               |               |             |             |      |
| ADDITI        | VES           |             |             | <br> |
| Calcium       | ppm           | 3714        | 3828        | <br> |
|               |               |             |             |      |