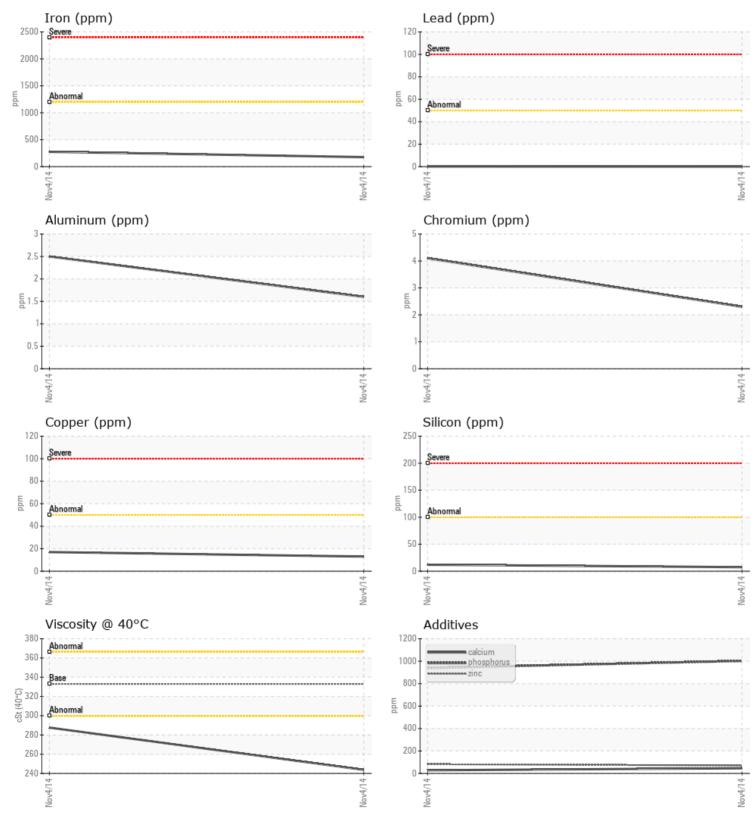

## VOLVO PREMIUM GEAR OIL 85W-140 GL-5

Job No:

| VOLVO         |             |             |             | <br> |  |
|---------------|-------------|-------------|-------------|------|--|
|               | INFORMATION |             |             |      |  |
| Sample Number | -           | VCP158924   | VCE080416   | <br> |  |
| Sample Date   |             | 04 Nov 2014 | 04 Nov 2014 | <br> |  |
| Machine Hours |             | 3963        | 3963        | <br> |  |
| Oil Hours     |             | 0           | 0           | <br> |  |
| Oil Changed   |             | Changed     | Changed     | <br> |  |
| Sample Status |             | NORMAL      | NORMAL      | <br> |  |
|               |             |             |             |      |  |
| OIL CON       |             |             |             | <br> |  |
|               |             | 242.7       | - 207 (     |      |  |
| Visc @ 40°C   | cSt         | 243.7       | 287.6       | <br> |  |
| VOLVO         |             |             |             | <br> |  |
| CONTAN        | AINATION    |             |             |      |  |
| Water         | %           | NEG         | NEG         | <br> |  |
| Silicon       | ppm         | 12          | 7           | <br> |  |
| Sodium        | ppm         | 2           | 2           | <br> |  |
| Potassium     | ppm         | 6           | 4           | <br> |  |
|               |             | _           |             |      |  |
| VOLVO         | /FTA1 5     |             |             | <br> |  |
| WEAR N        | METALS      |             |             |      |  |
| Iron          | ppm         | 275         | 176         | <br> |  |
| Copper        | ppm         | <b>1</b> 7  | 13          | <br> |  |
| Lead          | ppm         | □<1         | 0           | <br> |  |
| Tin           | ppm         | 0           | 0           | <br> |  |
| Aluminum      | ppm         | 2           | 2           | <br> |  |
| Chromium      | ppm         | 4           | 2           | <br> |  |
| Molybdenum    | ppm         | 0           | 0           | <br> |  |
| Nickel        | ppm         | <1          | <1          | <br> |  |
| Titanium      | ppm         | <1          | 0           | <br> |  |
| Silver        | ppm         | 0           | 0           | <br> |  |
| Manganese     | ppm         | <b>4</b>    | 2           | <br> |  |
| Vanadium      | ppm         | 0           | 0           | <br> |  |
|               |             |             |             | <br> |  |
|               | /ES         |             |             |      |  |
| Calcium       | ppm         | <b>4</b> 6  | 28          | <br> |  |
| Magnesium     | ppm         | 5           | 4           | <br> |  |
| Zinc          | ppm         | 70          | 82          | <br> |  |
|               | 6611        |             |             |      |  |

## **CONSTRUCTION EQUIPMENT**

GRAPHS

VOLVO

Report Id: VOLVO8882 [WUSCAR] 03620338 (Generated: 03/05/2024 12:03:05) Rev: 1

Contact/Location: KYLE RATLIFFE - VOLVO8882