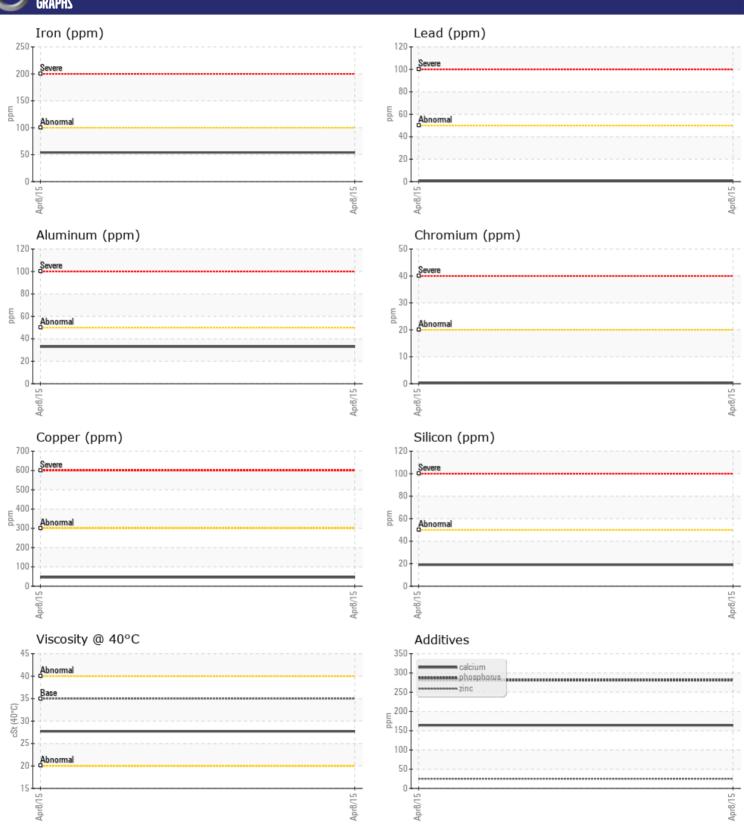

## CONSTRUCTION EQUIPMENT VOLVO A40G 340145 - TRANSMISSION (AUTO)

**Sample No:** VCE181548 Oil Type: **DEXRON III** 

Job No:

| VOLVO         |              |               |      |  |
|---------------|--------------|---------------|------|--|
| SAMPLE        | E INFORMATIO | N             |      |  |
| Sample Number |              | VCE181548     | <br> |  |
| Sample Date   |              | 08 Apr 2015   | <br> |  |
| Machine Hours |              | 1974          | <br> |  |
| Oil Hours     |              | 0             | <br> |  |
| Oil Changed   |              | Changed       | <br> |  |
| Sample Status |              | NORMAL        | <br> |  |
|               |              |               |      |  |
| OIL CON       | DITION       |               |      |  |
| Visc @ 40°C   | cSt          | 27.7          | <br> |  |
|               |              |               |      |  |
| VOLVO         | WIND TION    |               |      |  |
| LUNIAN        | MINATION     |               |      |  |
| Water         | %            | NEG           | <br> |  |
| Silicon       | ppm          | <b>19</b>     | <br> |  |
| Sodium        | ppm          | <b>6</b>      | <br> |  |
| Potassium     | ppm          | <b>■</b> 2    | <br> |  |
| VOLVO         |              |               |      |  |
| WEAR N        | METALS       |               |      |  |
| Iron          | ppm          | <b>5</b> 4    | <br> |  |
| Copper        | ppm          | <b>46</b>     | <br> |  |
| Lead          | ppm          | <b>-&lt;1</b> | <br> |  |
| Tin           | ppm          | <b>■8</b>     | <br> |  |
| Aluminum      | ppm          | ■33           | <br> |  |
| Chromium      | ppm          | <b>■&lt;1</b> | <br> |  |
| Molybdenum    | ppm          | <1            | <br> |  |
| Nickel        | ppm          | <b>■8</b>     | <br> |  |
| Titanium      | ppm          | 0             | <br> |  |
| Silver        | ppm          | 0             | <br> |  |
| Manganese     | ppm          | 6             | <br> |  |
| Vanadium      | ppm          | 0             | <br> |  |
| VOLVO         |              |               | <br> |  |
| ADDITIV       | VES          |               |      |  |
| Calcium       | ppm          | 164           | <br> |  |
| Magnesium     | ppm          | <1            | <br> |  |
| Zinc          | ppm          | 25            | <br> |  |
| Phosphorus    | ppm          | 281           | <br> |  |
|               |              | _             |      |  |

## Diagnosis

Resample at the next service interval to monitor. All component wear rates are normal. There is no indication of any contamination in the component. The condition of the oil is acceptable for the time in service.