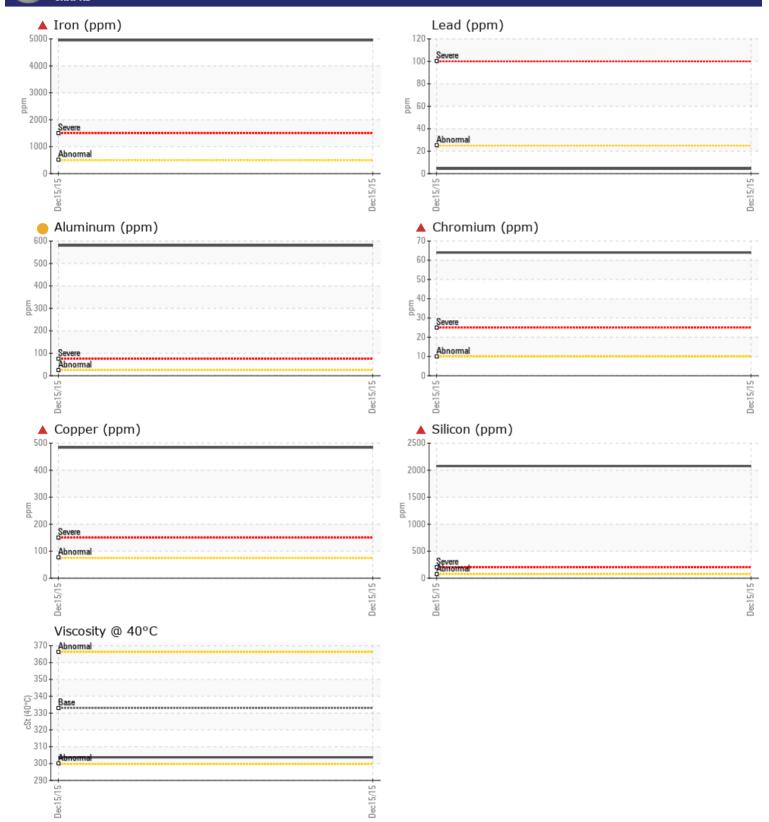

## VOLVO PREMIUM GEAR OIL 85W-140 GL-5

| _   |     |  |
|-----|-----|--|
| Job | No: |  |

| VOLVO         | E INFORMATIO | N            |          |      | <b>_</b> 👗 .                      |
|---------------|--------------|--------------|----------|------|-----------------------------------|
|               |              | <u>.</u>     | <u>.</u> | -    |                                   |
| Sample Number |              | VCP181450    |          | <br> |                                   |
| Sample Date   |              | 15 Dec 2015  |          | <br> | MCCLUNG-LOGAN                     |
| Machine Hours |              | 4194         |          | <br> | 1345 MOUNTA                       |
| Oil Hours     |              | 0            |          | <br> | GLEN ALLEN, V                     |
| Oil Changed   |              | Changed      |          | <br> | US 23060                          |
| Sample Status |              | SEVERE       |          | <br> | Contact: KYLE R                   |
| VOLVO         |              |              |          |      | KRATLIFFE@MC                      |
| OIL CON       | INITION      |              |          |      | T:                                |
| Visc @ 40°C   | cSt          |              |          | <br> | F: (804)266-161                   |
| VISC @ 40 C   | CSL          | 303.7        |          | <br> |                                   |
| VOLVO         |              |              |          |      | Diagnosis                         |
| CONTA         | MINATION     |              |          |      | We advise that                    |
| Water         | %            | NEG          |          | <br> | where dirt can                    |
| Silicon       | ppm          | ▲ 2076       |          | <br> | oil change at t                   |
| Sodium        | ppm          | 16           |          | <br> | has been note                     |
| Potassium     | ppm          | 159          |          | <br> | inspect for the                   |
| Totassian     | ppiii        |              |          |      | recommend ar                      |
| VOLVO         |              |              |          |      | monitor this co                   |
| VEAR I        | METALS       |              |          |      | and/or gear we                    |
| Iron          | ppm          | <b>4</b> 953 |          | <br> | Elemental leve                    |
| Copper        | ppm          | <b>484</b>   |          | <br> | aluminum (Al)<br>silicate (coarse |
| Lead          | ppm          | 4            |          | <br> | no longer serv                    |
| Tin           | ppm          | <b>A</b> 79  |          | <br> | presence of co                    |
| Aluminum      | ppm          | <b>580</b>   |          | <br> |                                   |
| Chromium      | ppm          | <b>6</b> 4   |          | <br> |                                   |
| Molybdenum    | ppm          | 0            |          | <br> |                                   |
| Nickel        | ppm          | 20           |          | <br> |                                   |
| Titanium      | ppm          | 37           |          | <br> |                                   |
| Silver        | ppm          | 0            |          | <br> |                                   |
| Manganese     | ppm          | 43           |          | <br> |                                   |
| Vanadium      | ppm          | 1            |          | <br> |                                   |
| Vanadiditi    | ppin         | •            |          |      |                                   |
| VOLVO         |              |              |          | <br> |                                   |
| ADDITI        | VES          |              |          |      |                                   |
| Calcium       | ppm          | 37           |          | <br> |                                   |
| Magnesium     | ppm          | <b>40</b>    |          | <br> |                                   |
| Zinc          | ppm          | 85           |          | <br> |                                   |
| Phosphorus    | ppm          | 874          |          | <br> |                                   |
| Barium        | ppm          | <b>1</b> 6   |          | <br> |                                   |
| Boron         | ppm          | 108          |          | <br> |                                   |
|               | 1-1          |              |          |      |                                   |

### **EQUIPMENT CO - RICHMOND**

AIN ROAD /A RATLIFFE ICCLUNG-LOGAN.COM

at you check all areas n enter the system. The the time of sampling ed. We advise that you e source(s) of wear. We an early resample to condition.Bearing vear is indicated. els of silicon (Si) and indicate aluminae dirt) ingress. The oil is viceable due to the ontaminants.