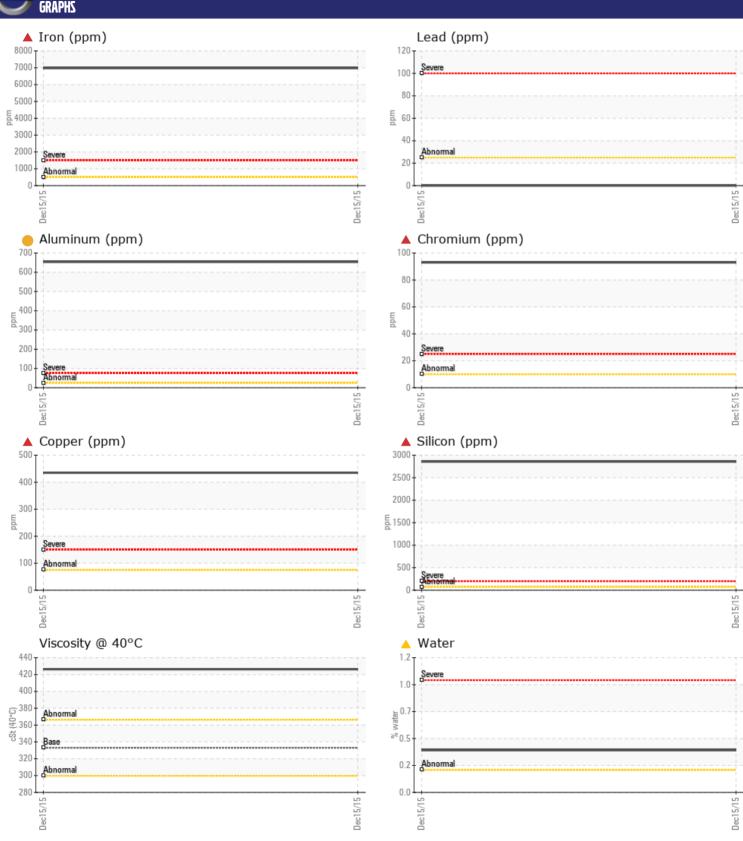

## CONSTRUCTION EQUIPMENT VOLVO EC460CL 110437 - LEFT PLANETARY

Sample No: VCP181446

Oil Type: VOLVO PREMIUM GEAR OIL 85W-140 GL-5

Job No:

| SAMPLE        | INFORMATIO | N              |      |  |
|---------------|------------|----------------|------|--|
| Sample Number |            | VCP181446      | <br> |  |
| Sample Date   |            | 15 Dec 2015    | <br> |  |
| Machine Hours |            | 4194           | <br> |  |
| Oil Hours     |            | 0              | <br> |  |
| Oil Changed   |            | Changed        | <br> |  |
|               |            |                | <br> |  |
| Sample Status |            | SEVERE         | <br> |  |
| VOLVO         |            |                |      |  |
| OIL CON       | DITION     |                |      |  |
| Visc @ 40°C   | cSt        | <b>426.3</b>   | <br> |  |
|               |            | _              |      |  |
| VOLVO         |            |                |      |  |
| LUNIAM        | IINATION   |                |      |  |
| Water         | %          | <b>△</b> 0.376 | <br> |  |
| Silicon       | ppm        | <b>2857</b>    | <br> |  |
| Sodium        | ppm        | <b>17</b>      | <br> |  |
| Potassium     | ppm        | <b>172</b>     | <br> |  |
|               |            |                |      |  |
| WEAR M        | IFTAI C    |                |      |  |
|               |            | A C070         |      |  |
| Iron          | ppm        | <b>▲</b> 6978  | <br> |  |
| Copper        | ppm        | <b>▲</b> 435   | <br> |  |
| Lead          | ppm        | <b>0</b>       | <br> |  |
| Tin           | ppm        | <b>0</b>       | <br> |  |
| Aluminum      | ppm        | 654            | <br> |  |
| Chromium      | ppm        | <b>▲</b> 93    | <br> |  |
| Molybdenum    | ppm        | <b>0</b>       | <br> |  |
| Nickel        | ppm        | ■33            | <br> |  |
| Titanium      | ppm        | <b>43</b>      | <br> |  |
| Silver        | ppm        | 0              | <br> |  |
| Manganese     | ppm        | ■59            | <br> |  |
| Vanadium      | ppm        | 2              | <br> |  |
| VOLVO         |            |                |      |  |
| ADDITIV       | ES         |                |      |  |
| Calcium       | -          | <b>22</b>      | <br> |  |
| Magnesium     | ppm        | <b>40</b>      | <br> |  |
| Zinc          | ppm        | ■ 40<br>■ 83   | <br> |  |
| Phosphorus    | ppm        | ■ 63<br>■ 727  | <br> |  |
| Barium        | ppm        | _              | <br> |  |
|               | ppm        | <b>26</b>      | <br> |  |
| Boron         | ppm        | <b>121</b>     | <br> |  |

## Diagnosis

We advise that you check all areas where dirt can enter the system. The oil change at the time of sampling has been noted. We advise that you inspect for the source(s) of wear. We recommend an early resample to monitor this condition.Bearing and/or gear wear is indicated. Elemental levels of silicon (Si) and aluminum (Al) indicate aluminasilicate (coarse dirt) ingress. There is a light concentration of water present in the oil. The oil is no longer serviceable due to the presence of contaminants.