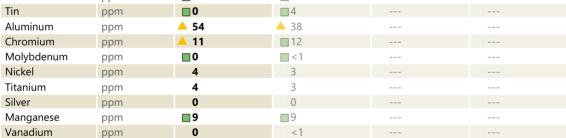

### SAMPLE INFORMATION

| Sample Number |      | VCP148656          | VCP135517   |  |  |
|---------------|------|--------------------|-------------|--|--|
| Sample Date   |      | 18 Dec 2015        | 06 Apr 2012 |  |  |
| Machine Hours |      | 3899               | 1163        |  |  |
| Oil Hours     |      | 0                  | 1000        |  |  |
| Oil Changed   |      | Not Changd         | Changed     |  |  |
| Sample Status |      | ABNORMAL           | ABNORMAL    |  |  |
|               |      |                    |             |  |  |
| OIL CONDI     | TION |                    |             |  |  |
|               | -    | · · · · · ·        | -           |  |  |
| Visc @ 40°C   | cSt  | 160.6              | 198.4       |  |  |
| VOLVO         |      |                    |             |  |  |
|               |      |                    |             |  |  |
|               |      |                    | 4.65        |  |  |
| Silicon       | ppm  | <mark>/</mark> 268 | <b>1</b> 65 |  |  |
| Sodium        | ppm  | 8                  | 18          |  |  |
| Potassium     | ppm  | 20                 | 13          |  |  |
|               |      |                    |             |  |  |
| WEAR METALS   |      |                    |             |  |  |
| WLAK ME       | TALS |                    |             |  |  |
| Iron          | ppm  | <u> </u>           | 497         |  |  |
| Copper        | ppm  | <u> </u>           | 47          |  |  |
| Lead          | ppm  | 6                  | 6           |  |  |
|               |      |                    |             |  |  |

**ADDITIVES** 232 Calcium 103 ppm Magnesium 18 ppm 9 Zinc 101 77 ppm Phosphorus 882 960 ppm Barium 5 ppm 1 Boron ppm 99 55