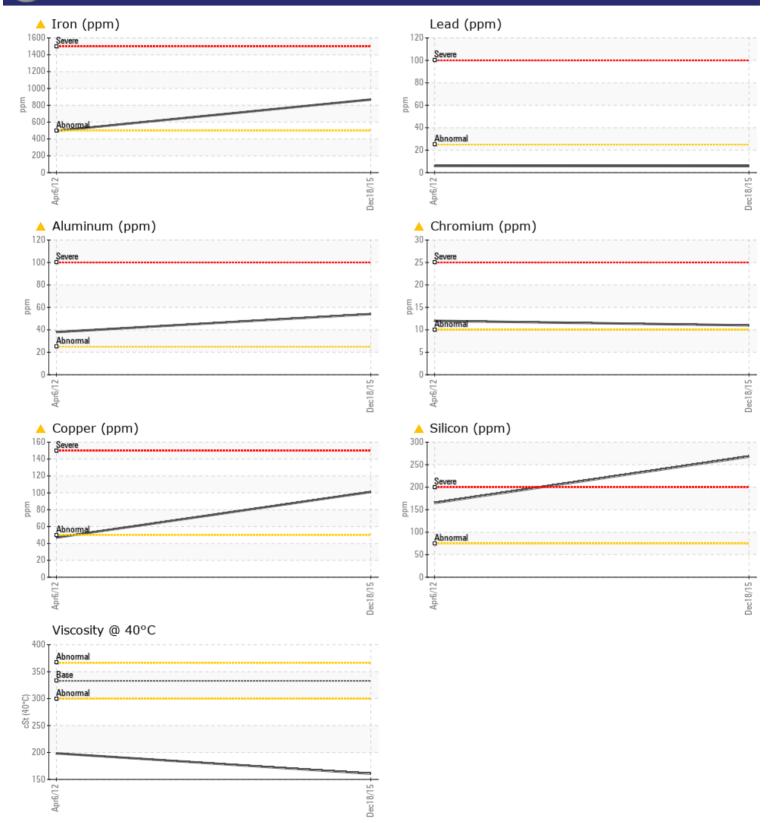

## GRAPHS

VOLVO

Report Id: INSEPH [WUSCAR] 03895239 (Generated: 07/12/2023 11:54:42) Rev: 1

#### Diagnosis

We advise that you check all areas where dirt can enter the system. Resample at the next service interval to monitor.Moderate concentration of visible metal present. Bearing and/or gear wear is indicated. Elemental levels of silicon (Si) and aluminum (Al) indicate aluminasilicate (coarse dirt) ingress. The condition of the oil is acceptable for the time in service.