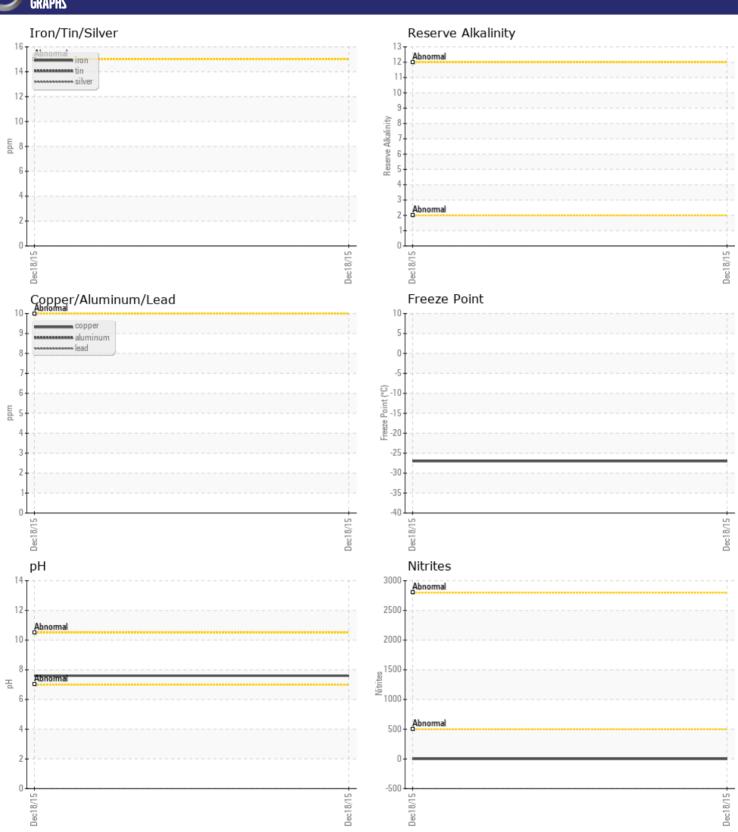

## **CONSTRUCTION EQUIPMENT**

HORST EXCAVATING VOLVO EC46OCL 110503 - COOLANT

Sample No: VCP148655

Oil Type: VOLVO COOLANT VCS (YELLOW)

Job No: HORST EXCAVATING

| SAMPLE IN          | IFORMATION |             |  |  |  |
|--------------------|------------|-------------|--|--|--|
| Sample Number      |            | VCP148655   |  |  |  |
| Sample Date        |            | 18 Dec 2015 |  |  |  |
| Machine Hours      |            | 3899        |  |  |  |
| Sample Status      |            | NORMAL      |  |  |  |
|                    |            |             |  |  |  |
| COOLANT CONDITION  |            |             |  |  |  |
| рН                 | Scale 0-14 | <b>7.60</b> |  |  |  |
| Reserve Alkalinity | Scale 0-20 |             |  |  |  |
| Nitrites           | ppm        | <b>0</b>    |  |  |  |
| Percentage Glycol  | %          | <b>49</b>   |  |  |  |
| Freezing Point     | °C         | <b>-27</b>  |  |  |  |
|                    |            |             |  |  |  |
| CONTAMIN           | IATION     |             |  |  |  |
| Coolant Appearance |            | normal      |  |  |  |
| Coolant Color      |            | Orange      |  |  |  |

## Diagnosis

The fluid is suitable for further service. There is no indication of any contamination in the component. The carboxylate level of this fluid is acceptable. The glycol level is acceptable. The pH level of this fluid is within the acceptable limits.

## **GRAPHS**