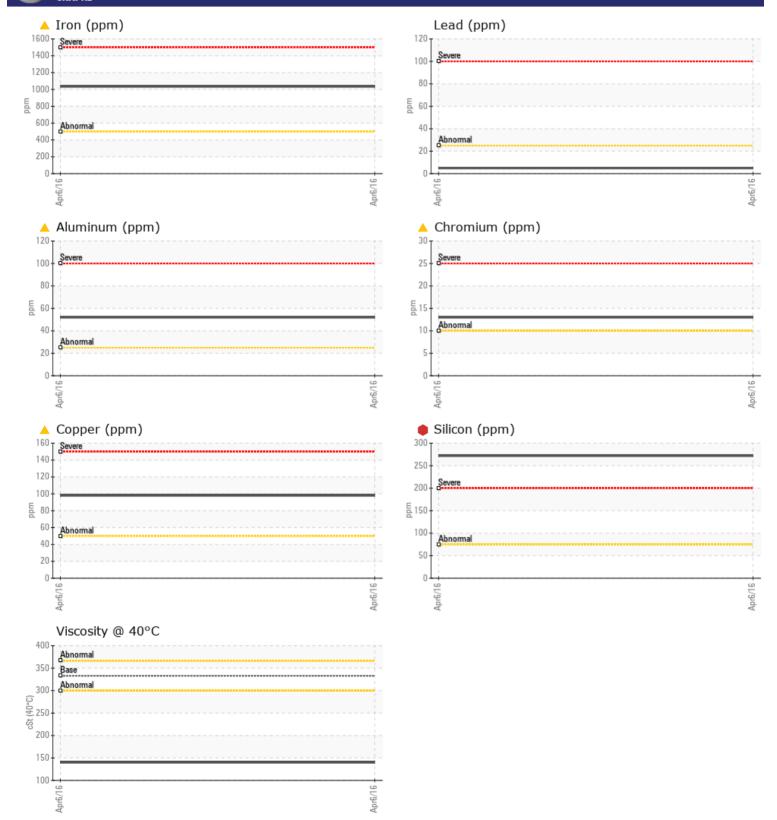

| SAMPLE IN     | FORMATION |                   |  |  |  |
|---------------|-----------|-------------------|--|--|--|
| Sample Number | -         | VCP137950         |  |  |  |
| Sample Date   |           | 06 Apr 2016       |  |  |  |
| Machine Hours |           | 4441              |  |  |  |
| Oil Hours     |           | 0                 |  |  |  |
| Oil Changed   |           | Changed           |  |  |  |
| Sample Status |           | SEVERE            |  |  |  |
|               |           |                   |  |  |  |
|               |           |                   |  |  |  |
| Visc @ 40°C   | cSt       | 140.1             |  |  |  |
|               |           |                   |  |  |  |
| CONTAMIN      | IATION    |                   |  |  |  |
| Silicon       | ppm       | 272               |  |  |  |
| Sodium        | ppm       | 9                 |  |  |  |
| Potassium     | ppm       | <b>18</b>         |  |  |  |
| VOLVO         |           |                   |  |  |  |
| WEAR ME       | TALS      |                   |  |  |  |
| Iron          | ppm       | <b>A</b> 1035     |  |  |  |
| Copper        | ppm       | <mark>/</mark> 98 |  |  |  |
| Lead          | ppm       | 5                 |  |  |  |
| Tin           | ppm       | 0                 |  |  |  |
| Aluminum      | ppm       | <mark>▲</mark> 52 |  |  |  |
| Chromium      | ppm       | <mark>/</mark> 13 |  |  |  |
| Molybdenum    | ppm       | 0                 |  |  |  |
| Nickel        | ppm       | 4                 |  |  |  |
| Titanium      | ppm       | 4                 |  |  |  |
| Silver        | ppm       | 0                 |  |  |  |
| Manganese     | ppm       | ∎10               |  |  |  |
| Vanadium      | ppm       | 0                 |  |  |  |
| VOLVO         |           |                   |  |  |  |
|               | 5         |                   |  |  |  |
| <b></b>       |           | - · · ·           |  |  |  |

|            | E2  |            |      |  |
|------------|-----|------------|------|--|
| Calcium    | ppm | 243        | <br> |  |
| Magnesium  | ppm | 8          | <br> |  |
| Zinc       | ppm | 126        | <br> |  |
| Phosphorus | ppm | 855        | <br> |  |
| Barium     | ppm | 2          | <br> |  |
| Boron      | ppm | <b>107</b> | <br> |  |

## Diagnosis

We advise that you check all areas where dirt can enter the system. The oil change at the time of sampling has been noted. We recommend an early resample to monitor this condition.High concentration of visible metal present. Gear wear is indicated. Elemental levels of silicon (Si) and aluminum (Al) indicate alumina-silicate (coarse dirt) ingress. The oil is no longer serviceable due to the presence of contaminants.