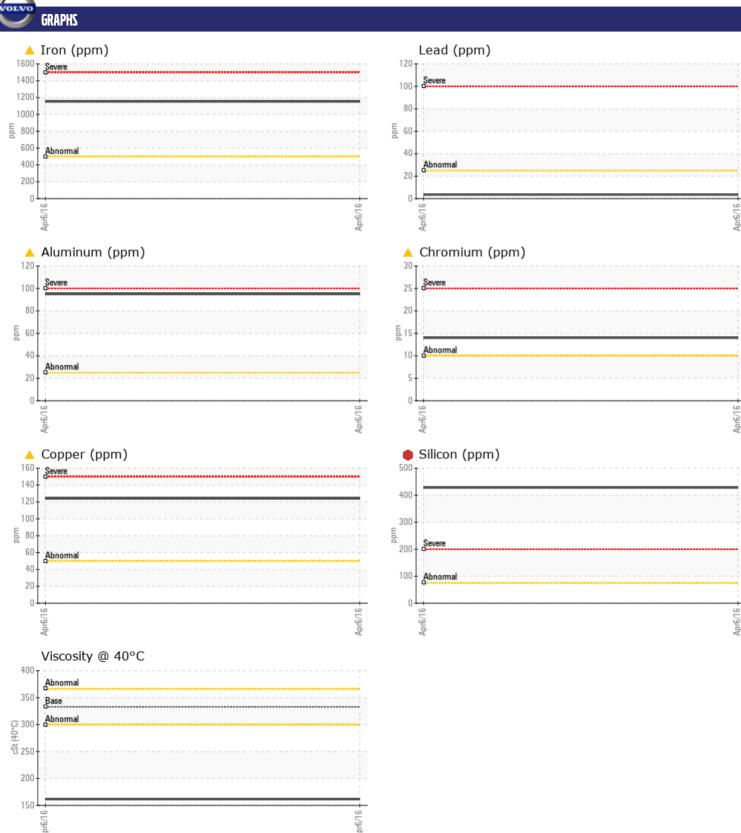

## CONSTRUCTION EQUIPMENT VOLVO EC46OCL 110503 - FRONT RIGHT FINAL DRIVE

Sample No: VCP173410

Oil Type: VOLVO PREMIUM GEAR OIL 85W-140 GL-5

Job No:

| VOLVO         | INFORMATIO | V           |      |  |
|---------------|------------|-------------|------|--|
|               | INFURMATIU |             |      |  |
| Sample Number |            | VCP173410   | <br> |  |
| Sample Date   |            | 06 Apr 2016 | <br> |  |
| Machine Hours |            | 4441        | <br> |  |
| Oil Hours     |            | 0           | <br> |  |
| Oil Changed   |            | Changed     | <br> |  |
| Sample Status |            | SEVERE      | <br> |  |
|               |            |             |      |  |
| OIL CON       | DITION     |             |      |  |
| Visc @ 40°C   |            | 161.5       | <br> |  |
| VISC @ 40°C   | cSt        | 161.5       | <br> |  |
| VOLVO         |            |             |      |  |
| CONTAN        | MINATION   |             |      |  |
| Silicon       | ppm        | <b>428</b>  | <br> |  |
| Sodium        | ppm        | <b>■11</b>  | <br> |  |
| Potassium     | ppm        | ■31         | <br> |  |
| rotussium     | PPIII      |             |      |  |
| VOLVO         |            |             |      |  |
| WEAR N        | METALS     |             |      |  |
| Iron          | ppm        | <b>1153</b> | <br> |  |
| Copper        | ppm        | <u> </u>    | <br> |  |
| Lead          | ppm        | <b>4</b>    | <br> |  |
| Tin           | ppm        | <b>0</b>    | <br> |  |
| Aluminum      | ppm        | <u>^</u> 95 | <br> |  |
| Chromium      | ppm        | <u></u> 14  | <br> |  |
| Molybdenum    | ppm        | ■0          | <br> |  |
| Nickel        | ppm        | 6           | <br> |  |
| Titanium      | ppm        | 6           | <br> |  |
| Silver        | ppm        | 0           | <br> |  |
| Manganese     | ppm        | <b>11</b>   | <br> |  |
| Vanadium      | ppm        | 0           | <br> |  |
|               | - 11       |             |      |  |
| VOLVO         | IFC        |             | <br> |  |
| ADDITIV       | \F7        |             |      |  |
| Calcium       | ppm        | 224         | <br> |  |
| Magnesium     | ppm        | <b>11</b>   | <br> |  |
| Zinc          | ppm        | <b>100</b>  | <br> |  |
| Phosphorus    | ppm        | ■870        | <br> |  |
| Barium        | ppm        | <b>2</b>    | <br> |  |
| Boron         | ppm        | <b>100</b>  | <br> |  |
|               |            |             |      |  |

## Diagnosis

We advise that you check all areas where dirt can enter the system. The oil change at the time of sampling has been noted. We advise that you inspect for the source(s) of wear. We recommend an early resample to monitor this condition. High concentration of visible metal present. Bearing and/or gear wear is indicated. Elemental levels of silicon (Si) and aluminum (Al) indicate alumina-silicate (coarse dirt) ingress. The oil is no longer serviceable due to the presence of contaminants.