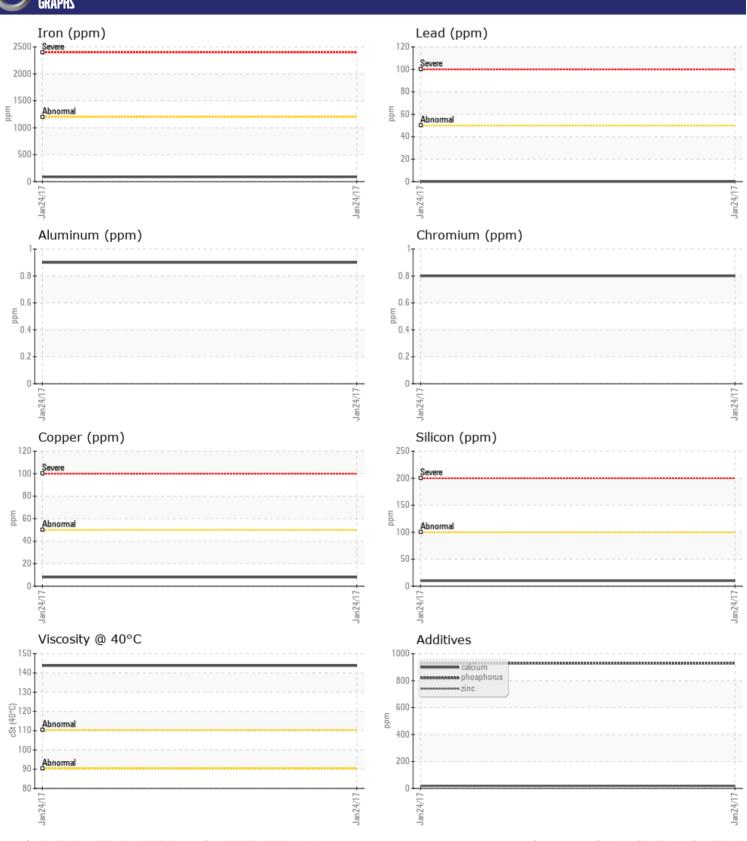

# CONSTRUCTION EQUIPMENT SENECA STONE VOLVO EC460BLC 110

VOLVO EC460BLC 11065 - SWING DRIVE

Sample No: VCP205214 Oil Type: **GEAR OIL** 

Job No: **SENECA STONE** 

| VOLVO                 |               |              |  |  |  |
|-----------------------|---------------|--------------|--|--|--|
| SAMPLE                | E INFORMATION | ١            |  |  |  |
| Sample Number         |               | VCP205214    |  |  |  |
| Sample Date           |               | 24 Jan 2017  |  |  |  |
| Machine Hours         |               | 12683        |  |  |  |
| Oil Hours             |               | 0            |  |  |  |
| Oil Changed           |               | Not Changd   |  |  |  |
| Sample Status         |               | NORMAL       |  |  |  |
|                       |               |              |  |  |  |
| OIL CONDITION         |               |              |  |  |  |
| Visc @ 40°C           | cSt           | <b>143.8</b> |  |  |  |
| VOLVO                 |               |              |  |  |  |
| CONTAN                | MINATION      |              |  |  |  |
| Silicon               | ppm           | <b>10</b>    |  |  |  |
| Sodium                | ppm           | <b>1</b>     |  |  |  |
| Potassium             | ppm           | <b>1</b>     |  |  |  |
|                       |               |              |  |  |  |
| WEAR N                | METALS        |              |  |  |  |
| _                     |               |              |  |  |  |
| Iron                  | ppm           | ■87          |  |  |  |
| Copper                | ppm           | <b>8</b>     |  |  |  |
| Lead                  | ppm           | <b>0</b>     |  |  |  |
| Tin                   | ppm           | <1           |  |  |  |
| Aluminum              | ppm           | <1           |  |  |  |
| Chromium              | ppm           | <1           |  |  |  |
| Molybdenum            | ppm           | 0            |  |  |  |
| Nickel                | ppm           | 0            |  |  |  |
| Titanium              | ppm           | 0            |  |  |  |
| Silver                | ppm           | 1            |  |  |  |
| Manganese<br>Vanadium | ppm           | 0            |  |  |  |
| variaululli           | ppm           | U            |  |  |  |
| VOLVO                 |               |              |  |  |  |
| ADDITIV               | VES           |              |  |  |  |
| Calcium               | ppm           | 19           |  |  |  |
| Magnesium             | ppm           | 1            |  |  |  |
| Zinc                  | ppm           | 18           |  |  |  |
| Phosphorus            | ppm           | 928          |  |  |  |
| Barium                | ppm           | 0            |  |  |  |
| Boron                 | ppm           | 224          |  |  |  |
|                       |               |              |  |  |  |

### Diagnosis

Resample at the next service interval to monitor.All component wear rates are normal. There is no indication of any contamination in the component. The condition of the oil is acceptable for the time in service.