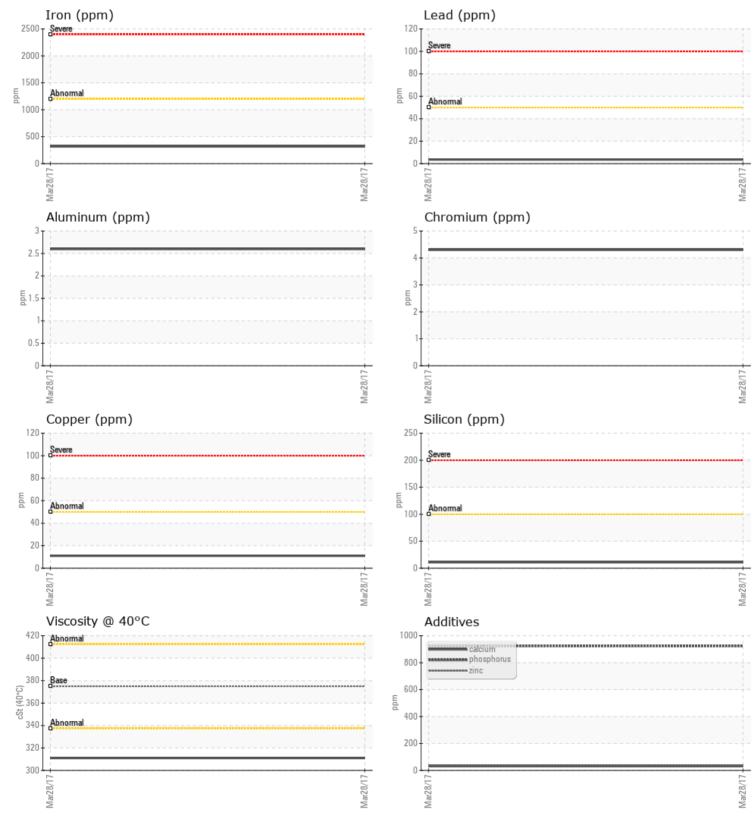

#### Job No:

Barium

Boron

| VOLVO         |             |              |          |   |  |
|---------------|-------------|--------------|----------|---|--|
|               | INFORMATION |              |          |   |  |
| Sample Number | <u>.</u>    | VCP198008    |          |   |  |
| Sample Date   |             | 28 Mar 2017  |          |   |  |
| Machine Hours |             | 5004         |          |   |  |
| Oil Hours     |             | 0            |          |   |  |
| Oil Changed   |             | Changed      |          |   |  |
| Sample Status |             | NORMAL       |          |   |  |
|               |             |              |          |   |  |
| OIL COND      |             |              |          |   |  |
|               |             | ·            | <u>-</u> | - |  |
| Visc @ 40°C   | cSt         | 311.0        |          |   |  |
| VOLVO         |             |              |          |   |  |
| CONTAM        | INATION     |              |          |   |  |
| Water         | %           | 0.196        |          |   |  |
| Silicon       | ppm         | 11           |          |   |  |
| Sodium        | ppm         | 4            |          |   |  |
| Potassium     | ppm         | 1            |          |   |  |
|               | ppm         |              |          |   |  |
| VOLVO         |             |              |          |   |  |
| WEAR M        | ETALS       |              |          |   |  |
| Iron          | ppm         | 319          |          |   |  |
| Copper        | ppm         | <b>11</b>    |          |   |  |
| Lead          | ppm         | <b>4</b>     |          |   |  |
| Tin           | ppm         | 3            |          |   |  |
| Aluminum      | ppm         | 3            |          |   |  |
| Chromium      | ppm         | 4            |          |   |  |
| Molybdenum    | ppm         | <b>  </b> <1 |          |   |  |
| Nickel        | ppm         | 0            |          |   |  |
| Titanium      | ppm         | <1           |          |   |  |
| Silver        | ppm         | 0            |          |   |  |
| Manganese     | ppm         | 5            |          |   |  |
| Vanadium      | ppm         | <1           |          |   |  |
|               |             |              |          |   |  |
| ADDITIVI      | ES          |              |          |   |  |
| Calcium       | ppm         | 31           |          |   |  |
| Magnagiung    | ppm         | <b>4</b>     |          |   |  |
| Magnesium     | ppin        |              |          |   |  |
| Zinc          | ppm         | 36           |          |   |  |

### Diagnosis

Resample at the next service interval to monitor.All component wear rates are normal. There is no indication of any contamination in the component. The condition of the oil is acceptable for the time in service.

# **CONSTRUCTION EQUIPMENT**

GRAPHS

VOLVO

Report Id: VOLVO8882 [WUSCAR] 04193119 (Generated: 03/05/2024 12:04:32) Rev: 1

Contact/Location: KYLE RATLIFFE - VOLVO8882