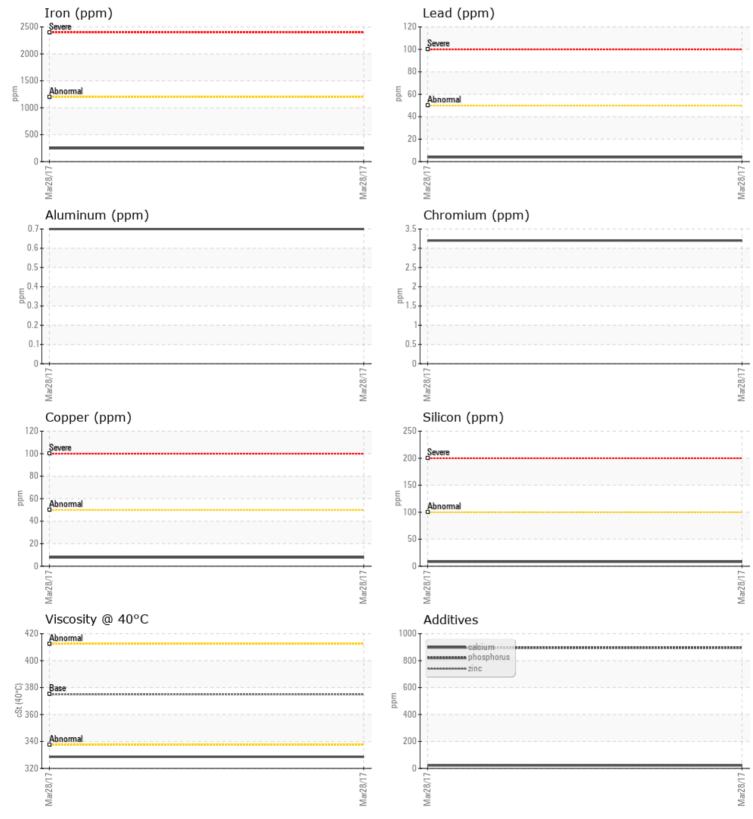

#### Job No:

Phosphorus

Barium

Boron

ppm

ppm

ppm

|                   | INFORMATION |             |          |  |
|-------------------|-------------|-------------|----------|--|
| Sample Number     |             | VCP205369   | <br>     |  |
| Sample Date       |             | 28 Mar 2017 | <br>     |  |
| Machine Hours     |             | 5004        | <br>     |  |
| Oil Hours         |             | 0           | <br>     |  |
| Oil Changed       |             | Changed     | <br>     |  |
| Sample Status     |             | NORMAL      | <br>     |  |
|                   |             |             |          |  |
| OIL CON           | DITION      |             |          |  |
| Visc @ 40°C       | cSt         | 328.6       | <br>     |  |
|                   |             |             |          |  |
|                   | IINATION    |             |          |  |
|                   | %           | NEG         | <u>.</u> |  |
| Water             |             |             | <br>     |  |
| Silicon<br>Sodium | ppm         | 8           | <br>     |  |
| Potassium         | ppm         | ■4          | <br>     |  |
| Potassium         | ppm         | 0           | <br>     |  |
| VOLVO             |             |             |          |  |
| VEAR M            | IETALS      |             |          |  |
| Iron              | ppm         | 247         | <br>     |  |
| Copper            | ppm         | 8           | <br>     |  |
| Lead              | ppm         | 4           | <br>     |  |
| Tin               | ppm         | <1          | <br>     |  |
| Aluminum          | ppm         | <1          | <br>     |  |
| Chromium          | ppm         | 3           | <br>     |  |
| Molybdenum        | ppm         | 0           | <br>     |  |
| Nickel            | ppm         | 0           | <br>     |  |
| Titanium          | ppm         | <1          | <br>     |  |
| Silver            | ppm         | 0           | <br>     |  |
| Manganese         | ppm         | 3           | <br>     |  |
| Vanadium          | ppm         | <1          | <br>     |  |
|                   |             |             |          |  |
| ADDITIV           | ES          |             |          |  |
| Calcium           | ppm         | 22          | <br>     |  |
| Magnesium         | ppm         | 3           | <br>     |  |
| Zinc              | ppm         | 28          | <br>     |  |

### Diagnosis

Resample at the next service interval to monitor.All component wear rates are normal. There is no indication of any contamination in the component. The condition of the oil is acceptable for the time in service.

# **CONSTRUCTION EQUIPMENT**

GRAPHS

VOLVO

Report Id: VOLVO8882 [WUSCAR] 04193120 (Generated: 03/05/2024 12:02:58) Rev: 1

Contact/Location: KYLE RATLIFFE - VOLVO8882