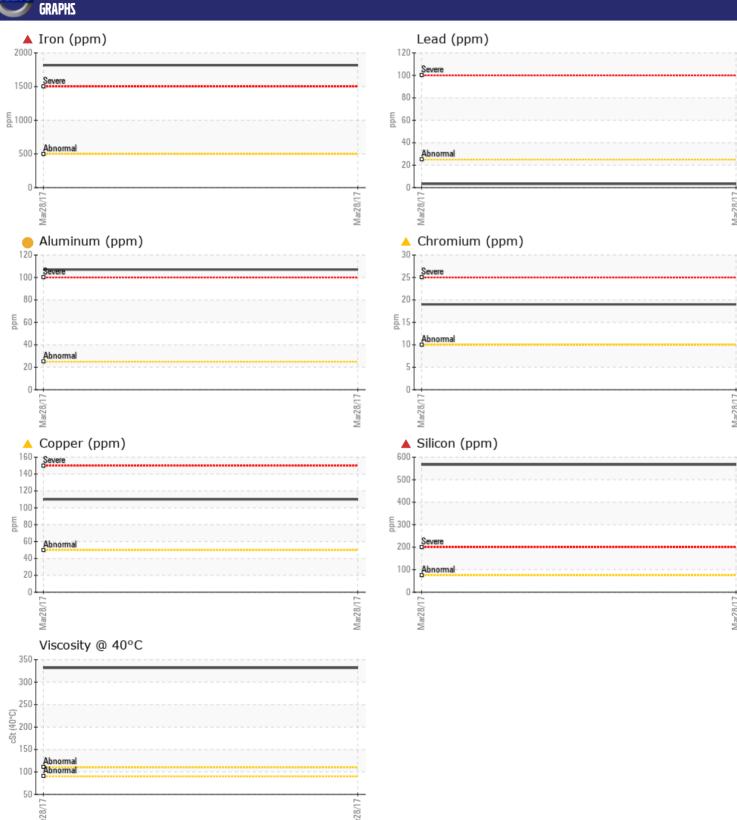

## CONSTRUCTION EQUIPMENT VOLVO EC46OCL 110437 - REAR LEFT FINAL DRIVE

Sample No: VCP202798
Oil Type: {unknown}

Job No:

| CAMDIE        | E INFORMATION |              |      |  |
|---------------|---------------|--------------|------|--|
|               |               |              |      |  |
| Sample Number |               | VCP202798    | <br> |  |
| Sample Date   |               | 28 Mar 2017  | <br> |  |
| Machine Hours |               | 5004         | <br> |  |
| Oil Hours     |               | 0            | <br> |  |
| Oil Changed   |               | Changed      | <br> |  |
| Sample Status |               | SEVERE       | <br> |  |
|               |               |              |      |  |
| OIL CON       | DITION        |              |      |  |
| Visc @ 40°C   | cSt           | 331.8        | <br> |  |
| VISC @ 40 C   | CSt           | 331.0        |      |  |
| VOLVO         |               |              |      |  |
| CONTAN        | MINATION      |              |      |  |
| Water         | %             | NEG          | <br> |  |
| Silicon       | ppm           | <b>▲</b> 567 | <br> |  |
| Sodium        | ppm           | <b>6</b>     | <br> |  |
| Potassium     | ppm           | ■33          | <br> |  |
|               |               |              |      |  |
| VOLVO         | AETAL C       |              |      |  |
| WEAR N        | NE I ALS      |              |      |  |
| Iron          | ppm           | <b>1817</b>  | <br> |  |
| Copper        | ppm           | <u> </u>     | <br> |  |
| Lead          | ppm           | <b>3</b>     | <br> |  |
| Tin           | ppm           | <u> </u>     | <br> |  |
| Aluminum      | ppm           | <b>107</b>   | <br> |  |
| Chromium      | ppm           | <u> </u>     | <br> |  |
| Molybdenum    | ppm           | 0            | <br> |  |
| Nickel        | ppm           | 7            | <br> |  |
| Titanium      | ppm           | 8            | <br> |  |
| Silver        | ppm           | 0            | <br> |  |
| Manganese     | ppm           | 15           | <br> |  |
| Vanadium      | ppm           | <1           | <br> |  |
| VOLVO         |               |              |      |  |
| ADDITIV       | /FS           |              |      |  |
| Calcium       | ppm           | 19           | <br> |  |
| Magnesium     | ppm           | 9            | <br> |  |
| Zinc          | ppm           | 34           | <br> |  |
| Phosphorus    | ppm           | 861          | <br> |  |
| Barium        | ppm           | 5            | <br> |  |
| Boron         | ppm           | 119          | <br> |  |
| 501011        | ppiii         | 1.5          |      |  |

## Diagnosis

We advise that you check all areas where dirt can enter the system. The oil change at the time of sampling has been noted. We recommend an early resample to monitor this condition. Bearing and/or gear wear is indicated. Elemental levels of silicon (Si) and aluminum (Al) indicate alumina-silicate (coarse dirt) ingress. The oil is no longer serviceable due to the presence of contaminants.