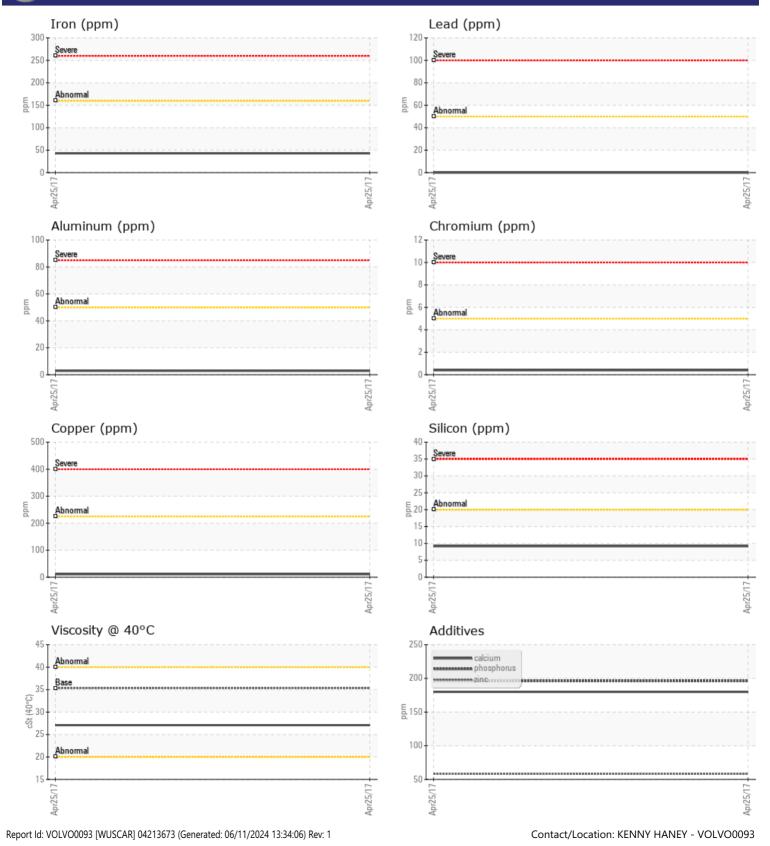

## Job No:

Barium

Boron

|                | INFORMATIO | N                   |      |  |
|----------------|------------|---------------------|------|--|
| Sample Number  |            | VCP191719           | <br> |  |
| Sample Number  |            |                     |      |  |
| Machine Hours  |            | 25 Apr 2017<br>2059 | <br> |  |
|                |            | 0                   |      |  |
| Oil Hours      |            |                     |      |  |
| Oil Changed    |            | Changed<br>NORMAL   | <br> |  |
| Sample Status  |            | NORMAL              | <br> |  |
| VOLVO          |            |                     |      |  |
| 🤍 OIL CON      | DITION     |                     |      |  |
| Visc @ 40°C    | cSt        | 27.08               | <br> |  |
|                |            |                     |      |  |
| CONTAN         | INATION    |                     |      |  |
|                |            |                     |      |  |
| Water          | %          | NEG                 | <br> |  |
| Silicon        | ppm        | 9                   | <br> |  |
| Sodium         | ppm        | 6                   | <br> |  |
| Potassium      | ppm        | 2                   | <br> |  |
| VOLVO          |            |                     |      |  |
| WEAR M         | IETALS     |                     |      |  |
| Iron           | ppm        | <b>4</b> 3          | <br> |  |
| Copper         | ppm        | 11                  | <br> |  |
| Lead           | ppm        | 0                   | <br> |  |
| Tin            | ppm        | <b>4</b>            | <br> |  |
| Aluminum       | ppm        | 3                   | <br> |  |
| Chromium       | ppm        |                     | <br> |  |
| Molybdenum     | ppm        |                     | <br> |  |
| Vickel         | ppm        | 0                   | <br> |  |
| Fitanium       | ppm        | 0                   | <br> |  |
| Silver         | ppm        | 0                   | <br> |  |
| Manganese      | ppm        | 4                   | <br> |  |
| Vanadium       | ppm        | 0                   | <br> |  |
|                | PP         |                     |      |  |
| VOLVO          |            |                     | <br> |  |
| Sector Additiv | 5          |                     |      |  |
| Calcium        | ppm        | <b>180</b>          | <br> |  |
| Magnesium      | ppm        | 6                   | <br> |  |
| Zinc           | ppm        | 58                  | <br> |  |
| Phosphorus     | ppm        | <b>196</b>          | <br> |  |
| в :            |            |                     |      |  |

## **CONSTRUCTION EQUIPMENT**

GRAPHS

VOLVO

Page 2 of 2