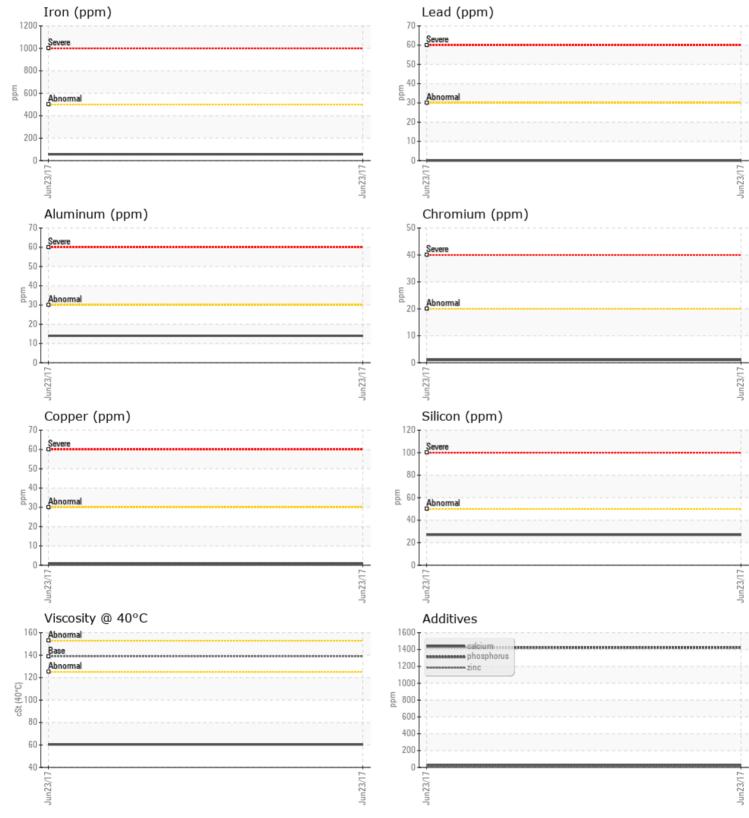

#### Job No:

|               |              |                |              | 24                            |
|---------------|--------------|----------------|--------------|-------------------------------|
|               | E INFORMATIO | N              |              |                               |
| Sample Number |              | VCP192004      | <br>         | <br>                          |
| Sample Date   |              | 23 Jun 2017    | <br>         | <br>OCEAN CO                  |
| Machine Hours |              | 2048           | <br>         | <br>PO BOX 207                |
| Oil Hours     |              | 2048           | <br>         | <br>BELLFORD, I               |
| Oil Changed   |              | Changed        | <br>         | <br>US 07718                  |
| Sample Status |              | ABNORMAL       | <br>         | <br>Contact: SEF              |
|               |              |                |              |                               |
| OIL CON       |              |                |              | T: (732)787-                  |
| Visc @ 40°C   | cSt          | <b>—</b> 60.30 | <br>         | <br>F: (732)495-              |
| VISC @ 40 C   | CSL          | 60.39          | <br>         |                               |
| VOLVO         |              |                |              | Diagnosi                      |
| CONTAN        | MINATION     |                |              | We advise                     |
| Silicon       | ppm          | 27             | <br>         | <br>possible we               |
| Sodium        | ppm          | 3              | <br>         | <br>service inte              |
| Potassium     | ppm          | 3              | <br>         | <br>concentrati               |
|               |              |                |              | present. All                  |
| WEAD          |              |                |              | are normal.                   |
| V WEAR N      | METALS       | <u>.</u>       | <br><u>.</u> | <br>any contan<br>The conditi |
| Iron          | ppm          | 56             | <br>         | <br>for the time              |
| Copper        | ppm          | ■ <1           | <br>         | <br>for the time              |
| Lead          | ppm          | 0              | <br>         |                               |
| Tin           | ppm          | 0              | <br>         |                               |
| Aluminum      | ppm          | <b>1</b> 4     | <br>         |                               |
| Chromium      | ppm          | <b>1</b>       | <br>         |                               |
| Molybdenum    | ppm          | <b>4</b>       | <br>         |                               |
| Nickel        | ppm          | 0              | <br>         |                               |
| Titanium      | ppm          | 0              | <br>         |                               |
| Silver        | ppm          | 0              | <br>         |                               |
| Manganese     | ppm          | 2              | <br>         |                               |
| Vanadium      | ppm          | 0              | <br>         |                               |
| VOLVO         |              |                |              |                               |
| ADDITIV       | VES          |                |              |                               |
| Calcium       | ppm          | 23             | <br>         |                               |
| Magnesium     | ppm          | 36             | <br>         |                               |
| Zinc          | ppm          | <b>1</b> 9     | <br>         |                               |
| Phosphorus    | ppm          | 1423           | <br>         |                               |
| Barium        | ppm          | ■ <1           | <br>         |                               |
| Boron         | ppm          | <b>162</b>     | <br>         |                               |
|               |              |                |              |                               |

### sis

e that you inspect for wear. Resample at the next terval to monitor.High ation of visible metal All component wear rates al. There is no indication of amination in the component. ition of the oil is acceptable me in service.

## **CONSTRUCTION EQUIPMENT**

GRAPHS

VOLVO

Report Id: OCEBED [WUSCAR] 04254855 (Generated: 07/10/2023 12:02:49) Rev: 1

Contact/Location: SERVICE MANAGER - OCEBED