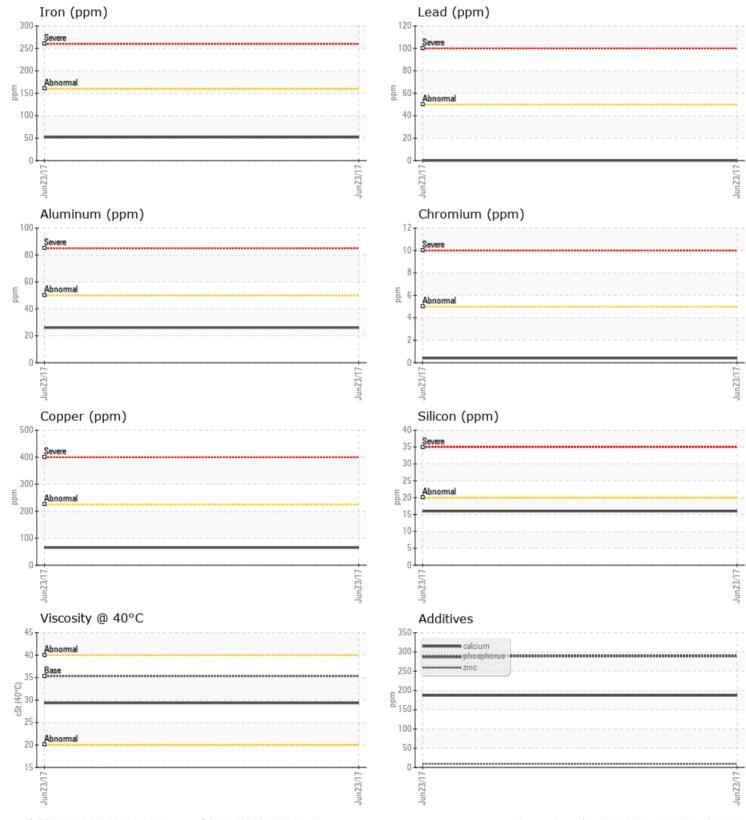

## Oil Type: Job No:

|               | E INFORMATION         |             | _        |      |                                             |
|---------------|-----------------------|-------------|----------|------|---------------------------------------------|
| Sample Number |                       | VCP192003   |          | <br> |                                             |
| Sample Date   |                       | 23 Jun 2017 |          | <br> | OCEAN COUNTY LA                             |
| Machine Hours |                       | 2048        |          | <br> | PO BOX 207                                  |
| Oil Hours     |                       | 1000        |          | <br> | BELLFORD, NJ                                |
| Oil Changed   |                       | Changed     |          | <br> | US 07718                                    |
| Sample Status |                       | NORMAL      |          | <br> | Contact: SERVICE MA                         |
| Visc @ 40°C   | <b>IDITION</b><br>cSt | 29.33       |          | <br> | T: (732)787-0226<br>F: (732)495-6225        |
|               |                       |             |          |      |                                             |
| VOLVO         |                       |             |          |      | Diagnosis                                   |
|               | MINATION              |             | <u>.</u> |      | Resample at the nex                         |
| Silicon       | ppm                   | <b>16</b>   |          | <br> | to monitor.All comp                         |
| Sodium        | ppm                   | 8           |          | <br> | are normal. There is                        |
| Potassium     | ppm                   | 6           |          | <br> | any contamination i<br>The condition of the |
| WEAR N        | METALS                |             |          |      | for the time in servic                      |
| Iron          | ppm                   | 52          |          | <br> |                                             |
| Copper        | ppm                   | 65          |          | <br> |                                             |
| Lead          | ppm                   | 0           |          | <br> |                                             |
| Tin           | ppm                   | 8           |          | <br> |                                             |
| Aluminum      | ppm                   | 26          |          | <br> |                                             |
| Chromium      | ppm                   | ■ <1        |          | <br> |                                             |
| Molybdenum    | ppm                   | 0           |          | <br> |                                             |
| Nickel        | ppm                   | <b>11</b>   |          | <br> |                                             |
| Titanium      | ppm                   | 0           |          | <br> |                                             |
| Silver        | ppm                   | 0           |          | <br> |                                             |
| Manganese     | ppm                   | 7           |          | <br> |                                             |
| Vanadium      | ppm                   | 0           |          | <br> |                                             |
| VOLVO         |                       |             |          |      |                                             |
| ADDITIV       | VES                   |             |          |      |                                             |
| Calcium       | ppm                   | <b>187</b>  |          | <br> |                                             |
| Magnesium     | ppm                   | 2           |          | <br> |                                             |
| Zinc          | ppm                   | 9           |          | <br> |                                             |
| Phosphorus    | ppm                   | 289         |          | <br> |                                             |
| Barium        | ppm                   | 2           |          | <br> |                                             |
| Boron         | ppm                   | 83          |          | <br> |                                             |