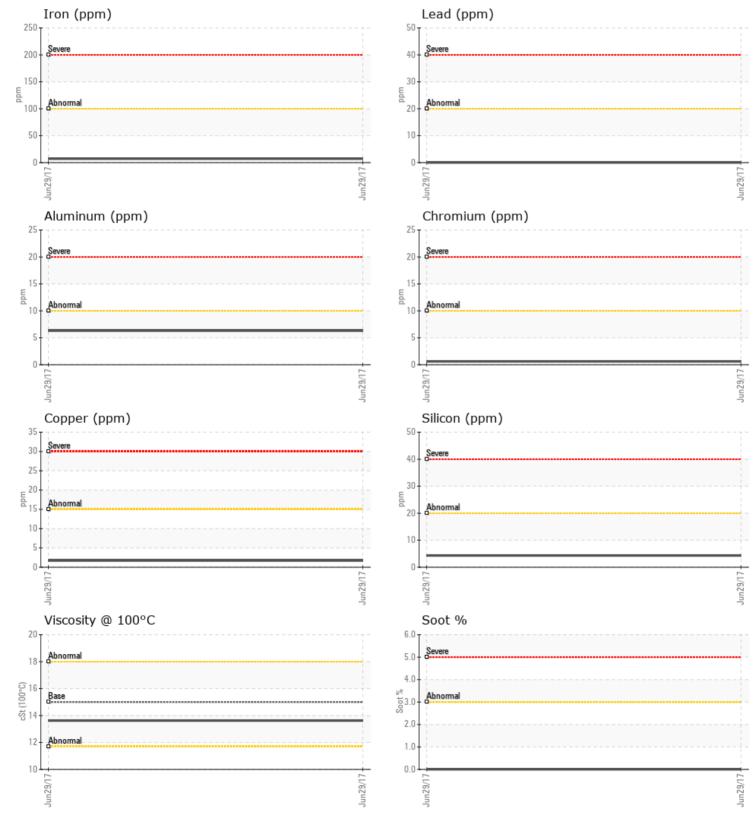

#### Job No:

| VOLVO              |             |              |          |          |  |
|--------------------|-------------|--------------|----------|----------|--|
|                    | INFORMATION |              |          |          |  |
| Sample Number      |             | VCP195093    |          |          |  |
| Sample Date        |             | 29 Jun 2017  |          |          |  |
| Machine Hours      |             | 1610         |          |          |  |
| Oil Hours          |             | 1610         |          |          |  |
| Oil Changed        |             | Changed      |          |          |  |
| Sample Status      |             | NORMAL       |          |          |  |
|                    |             |              |          |          |  |
| OIL CON            |             |              |          |          |  |
|                    | -           |              | <u> </u> | <u>.</u> |  |
| Visc @ 100°C       | cSt         | 13.62        |          |          |  |
| Oxidation (PA)     | %           | <b>44</b>    |          |          |  |
| VOLVO              |             |              |          |          |  |
| CONTAN             | IINATION    |              |          |          |  |
| Soot %             | %           | 0            |          |          |  |
| Nitration (PA)     | %           | 50           |          |          |  |
| Sulfation (PA)     | %           | 42           |          |          |  |
| Glycol             | %           | NEG          |          |          |  |
| Fuel               | %           | <1.0         |          |          |  |
| Silicon            | ppm         | <b>4</b>     |          |          |  |
| Sodium             | ppm         | 2            |          |          |  |
| Potassium          | ppm         | 2            |          |          |  |
|                    |             |              |          |          |  |
| WEAR M             | IETAI C     |              |          |          |  |
|                    |             | _            |          |          |  |
| ron                | ppm         | □7           |          |          |  |
| Copper             | ppm         | 2            |          |          |  |
| _ead               | ppm         | 0            |          |          |  |
| Tin                | ppm         |              |          |          |  |
| Aluminum           | ppm         | 6            |          |          |  |
| Chromium           | ppm         |              |          |          |  |
| Molybdenum         | ppm         | 59           |          |          |  |
| Nickel             | ppm         |              |          |          |  |
| Titanium           | ppm         | 0            |          |          |  |
| Silver             | ppm         | 0            |          |          |  |
| Manganese          | ppm         | <b>  </b> <1 |          |          |  |
| Vanadium           | ppm         | 0            |          |          |  |
|                    |             |              |          |          |  |
|                    | ES          |              |          |          |  |
| Calcium            |             | 1139         |          |          |  |
| Magnesium          | ppm         | 959          |          |          |  |
| Zinc               | ppm         | 1129         |          |          |  |
| Zinc<br>Phosphorus | ppm         | 988          |          |          |  |
| -                  | ppm         |              |          |          |  |
| Barium<br>Boron    | ppm<br>ppm  | <b>0 3</b>   |          |          |  |
|                    | DDDD        | 5            |          |          |  |

### Diagnosis

Resample at the next service interval to monitor.All component wear rates are normal. There is no indication of any contamination in the component. The condition of the oil is acceptable for the time in service.

# **CONSTRUCTION EQUIPMENT**

GRAPHS

VOLVO

Report Id: ENEDET [WUSCAR] 04256578 (Generated: 11/08/2023 13:07:33) Rev: 1

Contact/Location: ? ? - ENEDET