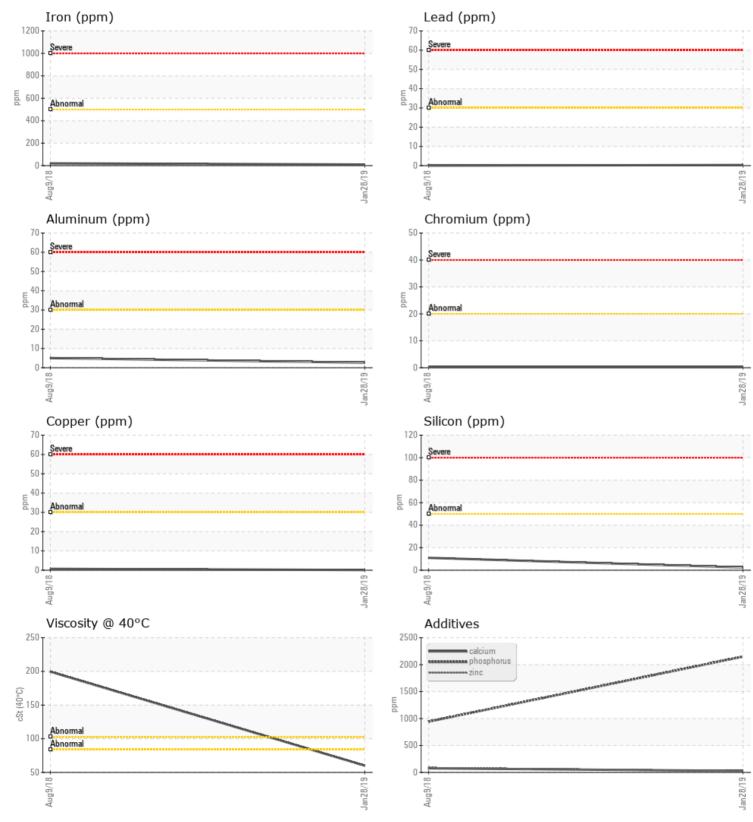

## SAMPLE INFORMATION

| Sample Number |        | VCP226021   | VCP188078   | <br> |  |
|---------------|--------|-------------|-------------|------|--|
| Sample Date   |        | 28 Jan 2019 | 09 Aug 2018 | <br> |  |
| Machine Hours |        | 4180        | 4020        | <br> |  |
| Oil Hours     |        | 0           | 0           | <br> |  |
| Oil Changed   |        | N/A         | Changed     | <br> |  |
| Sample Status |        | NORMAL      | NORMAL      | <br> |  |
|               |        |             |             |      |  |
| OIL COND      | ITION  |             |             |      |  |
| Visc @ 40°C   | cSt    | 60.00       | 199.5       | <br> |  |
| CONTAMI       | NATION |             |             |      |  |
| Silicon       | ppm    | 2           | 11          | <br> |  |
| Sodium        | ppm    | 2           | 2           | <br> |  |
| Potassium     | ppm    | 6           | 2           | <br> |  |
| WEAR ME       | TALS   |             |             |      |  |

| Iron       | ppm | <b>1</b> 0 | 20 | <br> |
|------------|-----|------------|----|------|
| Copper     | ppm | <b></b> <1 | <1 | <br> |
| Lead       | ppm | <b></b> <1 | 0  | <br> |
| Tin        | ppm | 0          | 0  | <br> |
| Aluminum   | ppm | 3          | 5  | <br> |
| Chromium   | ppm |            | <1 | <br> |
| Molybdenum | ppm | 1          | 5  | <br> |
| Nickel     | ppm | 0          | 0  | <br> |
| Titanium   | ppm | 0          | 0  | <br> |
| Silver     | ppm | 0          | 0  | <br> |
| Manganese  | ppm | <1         | 1  | <br> |
| Vanadium   | ppm | 0          | 0  | <br> |
|            |     |            |    |      |

**ADDITIVES** Calcium 28 ppm 76 Magnesium 5 19 ppm 86 Zinc 25 ppm Phosphorus 2149 942 ppm Barium 0 0 ppm 238 Boron ppm 139

ALTA EQUIPMENT COMPANY - METRO WEST

56195 PONTIAC TRAIL NEW HUDSON, MI US 48165 Contact: PAUL ELZERMAN paul.elzerman@altaequipment.com T: (248)356-5200 F: (248)356-2029

## **CONSTRUCTION EQUIPMENT**

GRAPHS

VOLVO

Report Id: VOLVO2990 [WUSCAR] 04641434 (Generated: 10/11/2023 10:16:17) Rev: 1

Contact/Location: PAUL ELZERMAN - VOLVO2990