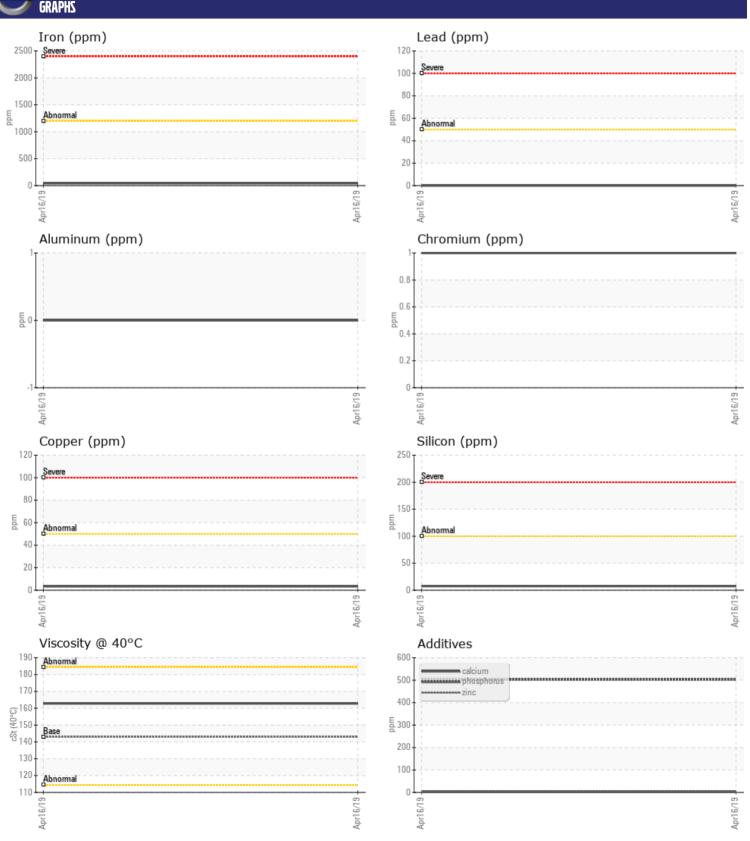

## CONSTRUCTION EQUIPMENT GBS415 VOLVO EC220EL 310461 - SWING DRIVE

Sample No: VCP220052

**Oil Type:** GEAR OIL SAE 80W90

**Job No:** GBS415

| VOLVO          | INFORMATIO | V             |      |  |
|----------------|------------|---------------|------|--|
|                | INFORMATIO |               |      |  |
| Sample Number  |            | VCP220052     | <br> |  |
| Sample Date    |            | 16 Apr 2019   | <br> |  |
| Machine Hours  |            | 2188          | <br> |  |
| Oil Hours      |            | 0             | <br> |  |
| Oil Changed    |            | Not Changd    | <br> |  |
| Sample Status  |            | NORMAL        | <br> |  |
| VOLVO          |            |               |      |  |
| OIL CON        | DITION     |               |      |  |
| Visc @ 40°C    | cSt        | <b>162.8</b>  | <br> |  |
|                |            |               |      |  |
| VOLVO          | WATION.    |               | <br> |  |
| LONTAM         | IINATION   |               |      |  |
| Water          | %          | NEG           | <br> |  |
| Silicon        | ppm        | <b>■8</b>     | <br> |  |
| Sodium         | ppm        | <b>■&lt;1</b> | <br> |  |
| Potassium      | ppm        | ■18           | <br> |  |
|                |            |               |      |  |
| WEAR M         | IFTAI C    |               |      |  |
| _              |            |               |      |  |
| Iron           | ppm        | <b>42</b>     | <br> |  |
| Copper         | ppm        | <b>3</b>      | <br> |  |
| Lead           | ppm        | <b>0</b>      | <br> |  |
| Tin            | ppm        | 0             | <br> |  |
| Aluminum       | ppm        | 0             | <br> |  |
| Chromium       | ppm        | 1             | <br> |  |
| Molybdenum     | ppm        | <b>0</b>      | <br> |  |
| Nickel         | ppm        | 0             | <br> |  |
| Titanium       | ppm        | 0             | <br> |  |
| Silver         | ppm        | 0             | <br> |  |
| Manganese      | ppm        | <b>-</b> <1   | <br> |  |
| Vanadium       | ppm        | <1            | <br> |  |
| VOLVO          |            |               |      |  |
| <b>ADDITIV</b> | ES         |               |      |  |
| Calcium        | ppm        | <b>2</b>      | <br> |  |
| Magnesium      | ppm        | <u>-</u> <1   | <br> |  |
| Zinc           | ppm        | <b>4</b>      | <br> |  |
| Phosphorus     | ppm        | <b>■503</b>   | <br> |  |
| Barium         | ppm        | <b>=</b> <1   | <br> |  |
| Boron          | ppm        | <b>■</b> 50   | <br> |  |
| DOTOTI         | ppiii      |               |      |  |

## Diagnosis

Resample at the next service interval to monitor. The fluid was not specified, however, a fluid match indicates that this fluid is (GENERIC) GEAR OIL SAE 80W90. Please confirm.

All component wear rates are normal. There is no indication of any contamination in the oil. The condition of the oil is acceptable for the time in service.