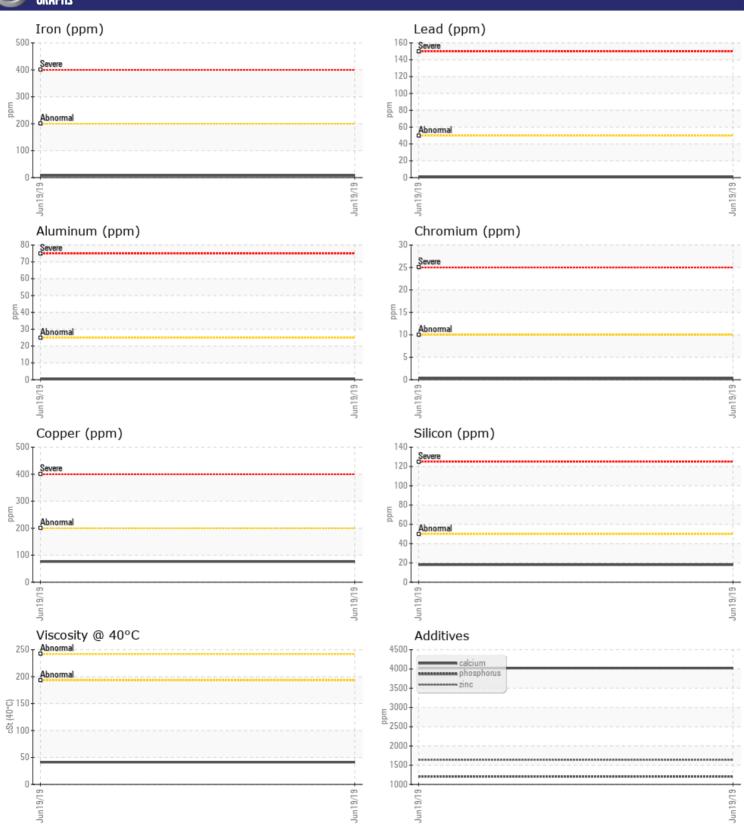

# CONSTRUCTION EQUIPMENT VOLVO A40G 342110 - GEARBOX

Sample No: VCP245935 Oil Type: NOT GIVEN

Job No:

| VOLVO         |             |               |      |  |
|---------------|-------------|---------------|------|--|
| SAMPLE        | INFORMATION |               |      |  |
| Sample Number | -           | VCP245935     | <br> |  |
| Sample Date   |             | 19 Jun 2019   | <br> |  |
| Machine Hours |             | 512           | <br> |  |
| Oil Hours     |             | 0             | <br> |  |
| Oil Changed   |             | Not Changd    | <br> |  |
| Sample Status |             | NORMAL        | <br> |  |
|               |             |               |      |  |
| OIL CON       | DITION      |               |      |  |
| Visc @ 40°C   | cSt         | 41.1          | <br> |  |
|               |             |               |      |  |
| VOLVO         | UNIA TION   |               |      |  |
| LUNIAM        | IINATION    |               |      |  |
| Silicon       | ppm         | <b>18</b>     | <br> |  |
| Sodium        | ppm         | <b>4</b>      | <br> |  |
| Potassium     | ppm         | <b>0</b>      | <br> |  |
|               |             |               |      |  |
| WEAR M        | IETALS      |               |      |  |
| Iron          | ppm         | ■8            | <br> |  |
| Copper        | ppm         | <b>7</b> 6    | <br> |  |
| Lead          | ppm         | <b>■&lt;1</b> | <br> |  |
| Tin           | ppm         | <b>0</b>      | <br> |  |
| Aluminum      | ppm         | <b>■&lt;1</b> | <br> |  |
| Chromium      | ppm         | <b>■&lt;1</b> | <br> |  |
| Molybdenum    | ppm         | 0             | <br> |  |
| Nickel        | ppm         | 3             | <br> |  |
| Titanium      | ppm         | <1            | <br> |  |
| Silver        | ppm         | 0             | <br> |  |
| Manganese     | ppm         | <1            | <br> |  |
| Vanadium      | ppm         | 0             | <br> |  |
| VOLVO         |             |               | <br> |  |
| ADDITIV       | ES          |               |      |  |
| Calcium       | ppm         | 4021          | <br> |  |
| Magnesium     | ppm         | 7             | <br> |  |
| Zinc          | ppm         | 1637          | <br> |  |
| Phosphorus    | ppm         | 1206          | <br> |  |
|               | •           |               |      |  |
| Barium        | ppm         | 0             | <br> |  |

### Diagnosis

Resample at the next service interval to monitor. All component wear rates are normal. There is no indication of any contamination in the oil. The condition of the oil is acceptable for the time in service.

#### GRAPHS