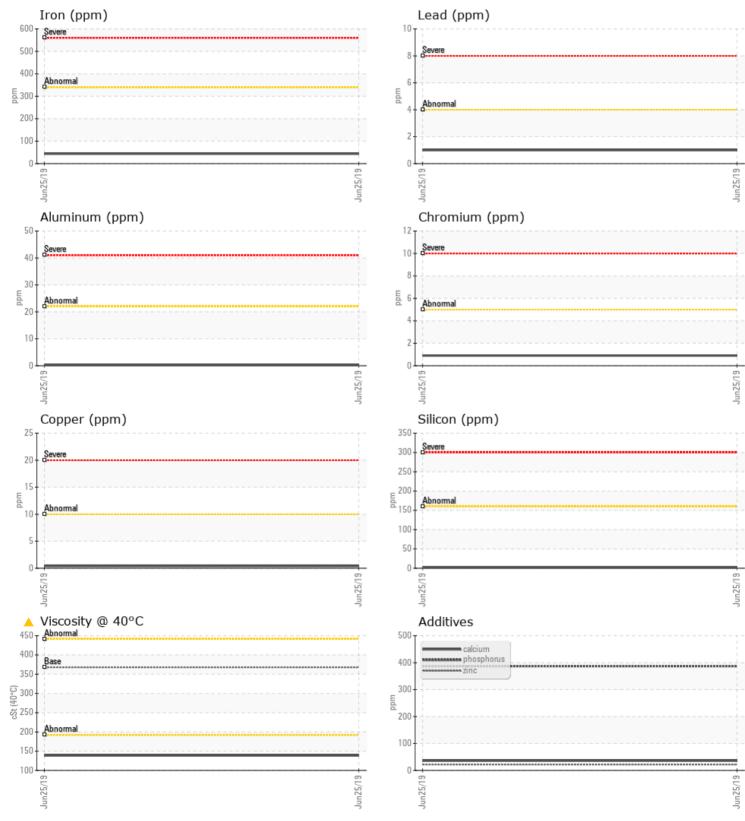

VOLVO

|               | E INFORMATION |                |       |   |
|---------------|---------------|----------------|-------|---|
| Sample Number |               | VCP247374      | <br>  |   |
| Sample Date   |               | 25 Jun 2019    | <br>  |   |
| Machine Hours |               | 6633           | <br>  |   |
| Oil Hours     |               | 0              | <br>  |   |
| Oil Changed   |               | Not Changd     | <br>  |   |
| Sample Status |               | ATTENTION      | <br>  |   |
|               |               |                |       |   |
| VOLVO         |               |                |       |   |
| V OIL CON     |               |                | <br>- | - |
| Visc @ 40°C   | cSt           | <b>A</b> 138.7 | <br>  |   |
| VOLVO         |               |                |       |   |
| CONTAL        | MINATION      |                |       |   |
| Silicon       |               | 2              | <br>  |   |
| Sodium        | ppm           |                | <br>  |   |
| Potassium     | ppm           |                | <br>  |   |
| Polassium     | ppm           |                | <br>  |   |
| VOLVO         |               |                |       |   |
| 💛 WEAR I      | METALS        |                |       |   |
| Iron          | ppm           | 44             | <br>  |   |
| Copper        | ppm           | <b></b> <1     | <br>  |   |
| Lead          | ppm           | <b>1</b>       | <br>  |   |
| Tin           | ppm           | 0              | <br>  |   |
| Aluminum      | ppm           | <b></b> <1     | <br>  |   |
| Chromium      | ppm           | <b></b> <1     | <br>  |   |
| Molybdenum    | ppm           | 0              | <br>  |   |
| Nickel        | ppm           | <b></b> <1     | <br>  |   |
| Titanium      | ppm           | 2              | <br>  |   |
| Silver        | ppm           | 0              | <br>  |   |
| Manganese     | ppm           | 5              | <br>  |   |
| Vanadium      | ppm           | 0              | <br>  |   |
|               |               |                |       |   |
|               | WES           |                | <br>  |   |
| ADDITI        | VES           |                |       |   |
| Calcium       | ppm           | 36             | <br>  |   |
| Magnesium     | ppm           | 2              | <br>  |   |
| Zinc          | ppm           | 22             | <br>  |   |
| Phosphorus    | ppm           | 387            | <br>  |   |
| Barium        | ppm           | <b>  </b> <1   | <br>  |   |
| D             |               | - 47           |       |   |

## **CONSTRUCTION EQUIPMENT**

GRAPHS

VOLVO

Report Id: PENEPH [WUSCAR] 04746174 (Generated: 09/01/2023 14:55:31) Rev: 1

Contact/Location: TYLER MADENFORD - PENEPH