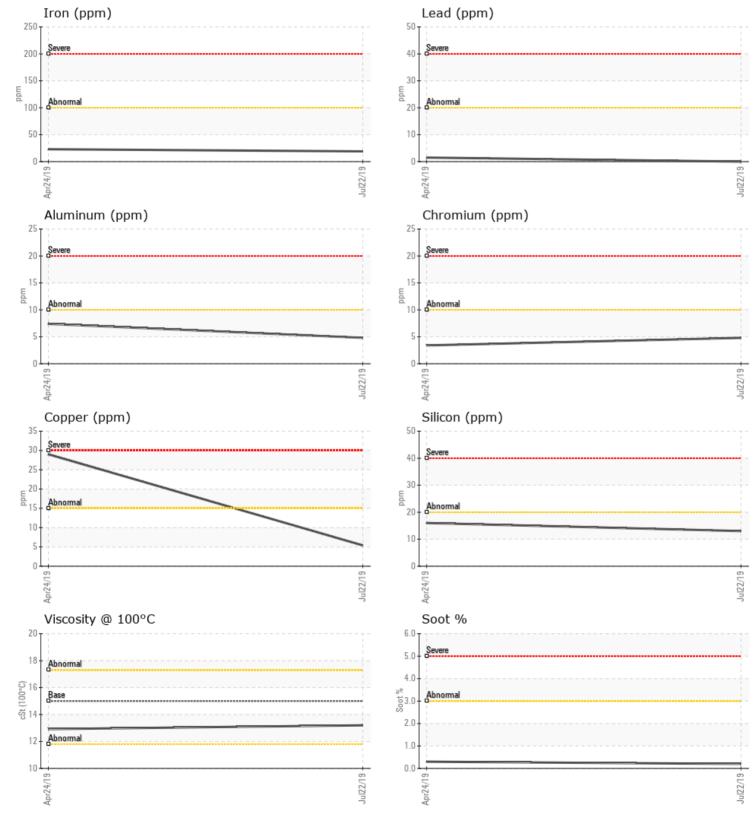

#### Job No:

| SAMPLI         | E INFORMATION | l           |             |      |  |
|----------------|---------------|-------------|-------------|------|--|
| Sample Number  |               | VCP244989   | VCP242478   | <br> |  |
| Sample Date    |               | 22 Jul 2019 | 24 Apr 2019 | <br> |  |
| Machine Hours  |               | 1116        | 657         | <br> |  |
| Oil Hours      |               | 500         | 0           | <br> |  |
| Oil Changed    |               | Changed     | Changed     | <br> |  |
| Sample Status  |               | NORMAL      | NORMAL      | <br> |  |
|                |               |             |             |      |  |
| OIL CON        | DITION        |             |             |      |  |
| Visc @ 100°C   | cSt           | 13.2        | 12.92       | <br> |  |
| Oxidation (PA) | %             | 68          | 80          | <br> |  |
|                |               |             |             |      |  |
| CONTAI         | MINATION      |             |             |      |  |
| Water          | %             | NEG         | NEG         | <br> |  |
|                |               |             |             |      |  |

| Soot %         | %   | 0.2        | 0.3   | <br> |  |
|----------------|-----|------------|-------|------|--|
| Nitration (PA) | %   | 59         | 71    | <br> |  |
| Sulfation (PA) | %   | 54         | 58    | <br> |  |
| Glycol         | %   | NEG        | NEG   | <br> |  |
| Fuel           | %   | <1.0       | < 1.0 | <br> |  |
| Silicon        | ppm | <b>1</b> 3 | 16    | <br> |  |
| Sodium         | ppm | 3          | 5     | <br> |  |
| Potassium      | ppm | 7          | 6     | <br> |  |

| WEAR METALS |     |            |    |  |  |  |  |
|-------------|-----|------------|----|--|--|--|--|
| Iron        | ppm | <b>1</b> 9 | 23 |  |  |  |  |
| Copper      | ppm | 5          | 29 |  |  |  |  |
| Lead        | ppm | 0          | 2  |  |  |  |  |
| Tin         | ppm | 0          | 3  |  |  |  |  |
| Aluminum    | ppm | 5          | 7  |  |  |  |  |
| Chromium    | ppm | 5          | 3  |  |  |  |  |
| Molybdenum  | ppm | 48         | 43 |  |  |  |  |
| Nickel      | ppm |            | <1 |  |  |  |  |
| Titanium    | ppm | <1         | <1 |  |  |  |  |
| Silver      | ppm | 0          | <1 |  |  |  |  |
| Manganese   | ppm | <b></b> <1 | 3  |  |  |  |  |
| Vanadium    | ppm | 0          | 0  |  |  |  |  |

Variault

| ADDITI     | VES |             |      |      |  |
|------------|-----|-------------|------|------|--|
| Calcium    | ppm | 1310        | 1474 | <br> |  |
| Magnesium  | ppm | 762         | 679  | <br> |  |
| Zinc       | ppm | <b>1025</b> | 1002 | <br> |  |
| Phosphorus | ppm | 866         | 839  | <br> |  |
| Barium     | ppm | 0           | 0    | <br> |  |
| Boron      | ppm | 8           | 15   | <br> |  |