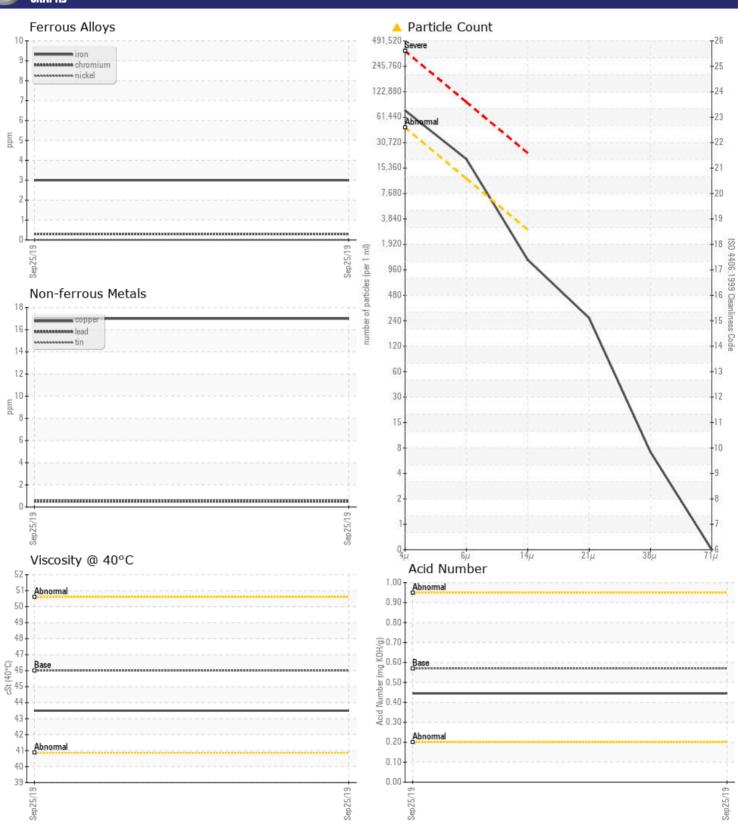

## Diagnosis

No corrective action is recommended at this time. Resample at the next service interval to monitor.All component wear rates are normal. There is a moderate amount of silt (particulates < 14 microns in size) present in the oil. The AN level is acceptable for this fluid. The condition of the oil is suitable for further service.