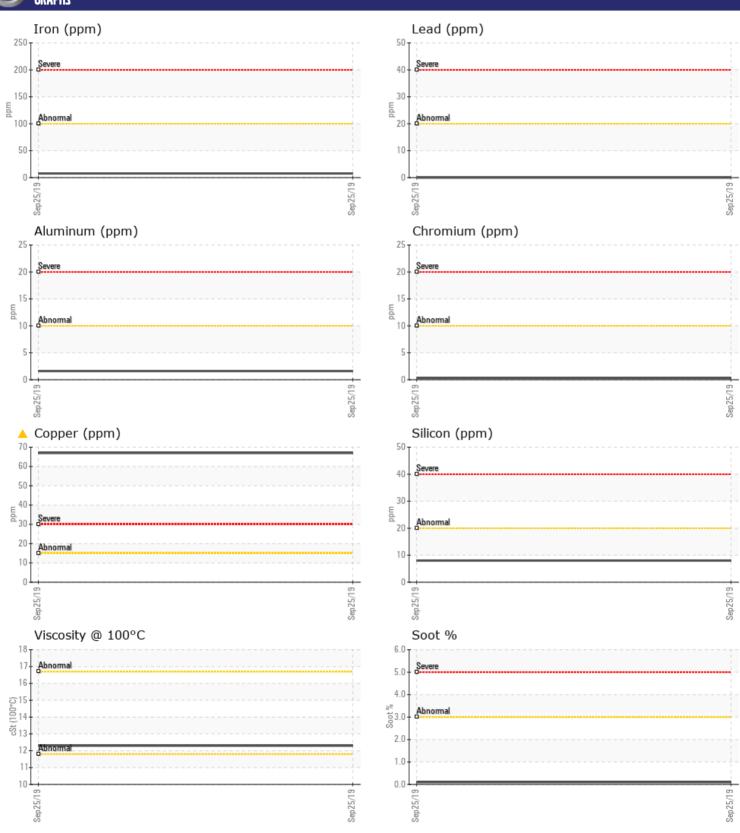

## CONSTRUCTION EQUIPMENT VOLVO EC350EL 310558 - DIESEL ENGINE

Sample No: VCP259174
Oil Type: NOT GIVEN

Job No:

Boron

| VOLVO          |               |               |      |  |
|----------------|---------------|---------------|------|--|
|                | E INFORMATION |               |      |  |
| Sample Number  | _             | VCP259174     | <br> |  |
| Sample Date    |               | 25 Sep 2019   | <br> |  |
| Machine Hours  |               | 1696          | <br> |  |
| Oil Hours      |               | 0             | <br> |  |
| Oil Changed    |               | Changed       | <br> |  |
| Sample Status  |               | ABNORMAL      | <br> |  |
|                |               |               |      |  |
| OIL CON        | IDITION       |               |      |  |
| Visc @ 100°C   | cSt           | <b>12.3</b>   | <br> |  |
| Oxidation (PA) | %             | 82            | <br> |  |
| Children (171) | 70            | <b></b>       |      |  |
| VOLVO          | MINATION      |               |      |  |
| _              | MINATION      |               |      |  |
| Soot %         | %             | ■0.1          | <br> |  |
| Nitration (PA) | %             | 62            | <br> |  |
| Sulfation (PA) | %             | 62            | <br> |  |
| Glycol         | %             | NEG           | <br> |  |
| Fuel           | %             | <1.0          | <br> |  |
| Silicon        | ppm           | ■8            | <br> |  |
| Sodium         | ppm           | <b>■3</b>     | <br> |  |
| Potassium      | ppm           | <b>1</b> 4    | <br> |  |
| VOLVO          |               |               |      |  |
| WEAR N         | METALS        |               |      |  |
| Iron           | ppm           | ■8            | <br> |  |
| Copper         | ppm           | <b>^</b> 67   | <br> |  |
| Lead           | ppm           | <b>0</b>      | <br> |  |
| Tin            | ppm           | <b>■</b> 0    | <br> |  |
| Aluminum       | ppm           | <b>2</b>      | <br> |  |
| Chromium       | ppm           | <b>■&lt;1</b> | <br> |  |
| Molybdenum     | ppm           | ■36           | <br> |  |
| Nickel         | ppm           | ■1            | <br> |  |
| Titanium       | ppm           | <1            | <br> |  |
| Silver         | ppm           | 0             | <br> |  |
| Manganese      | ppm           | <1            | <br> |  |
| Vanadium       | ppm           | 0             | <br> |  |
| VOLVO          |               |               |      |  |
| ADDITIV        | VES           |               |      |  |
| Calcium        | ppm           | <b>1601</b>   | <br> |  |
| Magnesium      | ppm           | <b>426</b>    | <br> |  |
| Zinc           | ppm           | ■805          | <br> |  |
| Phosphorus     | ppm           | <b>■693</b>   | <br> |  |
| Barium         | ppm           | ■0            | <br> |  |
|                | F F - 11      |               |      |  |

## Diagnosis

Oil and filter change at the time of sampling has been noted. Resample at the next service interval to monitor. The copper level is abnormal. All other component wear rates are normal. There is no indication of any contamination in the oil. The condition of the oil is acceptable for the time in service.