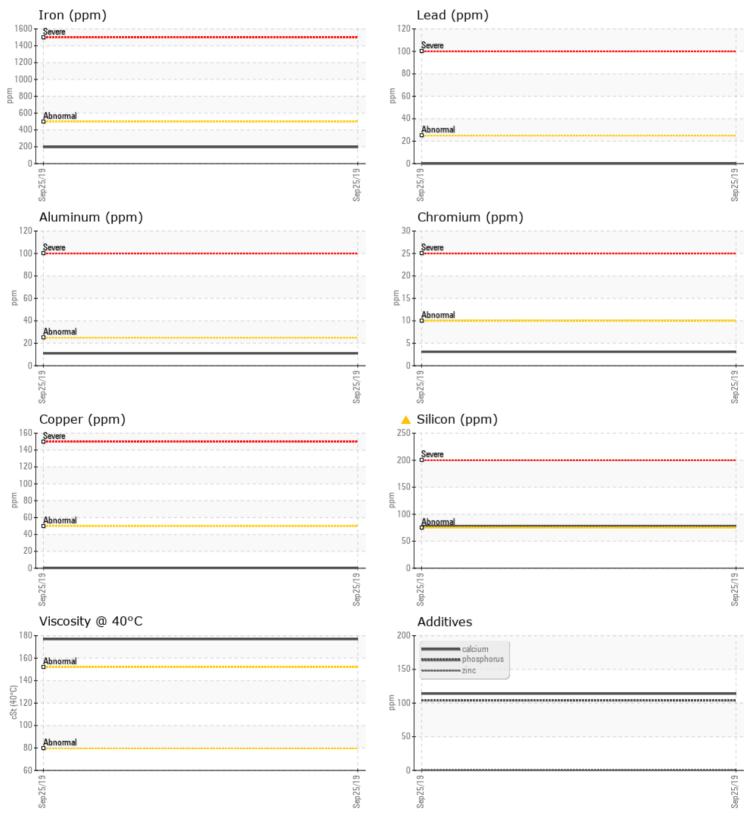

## **CONSTRUCTION EQUIPMENT** VOLVO EC350EL 310558 - FRONT LEFT FINAL DRIVE

Sample No: VCP259172 **Oil Type:** NOT GIVEN

Job No:

| VOLVO         | E INFORMATIO | M           |          |   |         |
|---------------|--------------|-------------|----------|---|---------|
|               |              |             |          |   | _       |
| Sample Number |              | VCP259172   |          |   |         |
| Sample Date   |              | 25 Sep 2019 |          |   |         |
| Machine Hours |              | 1696        |          |   |         |
| Oil Hours     |              | 0           |          |   |         |
| Oil Changed   |              | Not Changd  |          |   |         |
| Sample Status |              | ABNORMAL    |          |   |         |
|               |              |             |          |   |         |
| OIL CON       |              |             |          |   |         |
|               | -            | 477         | <u> </u> | _ | <u></u> |
| Visc @ 40°C   | cSt          | 177         |          |   |         |
| VOLVO         |              |             |          |   |         |
| CONTAI        | MINATION     |             |          |   |         |
| Silicon       | ppm          | <b>A</b> 78 |          |   |         |
| Sodium        |              | <b>1</b>    |          |   |         |
| Potassium     | ppm          |             |          |   |         |
| Potassium     | ppm          | ■1          |          |   |         |
| VOLVO         |              |             |          |   |         |
| 🤍 WEAR N      | METALS       |             |          |   |         |
| Iron          | ppm          | <b>197</b>  |          |   |         |
| Copper        | ppm          |             |          |   |         |
| Lead          | ppm          | 0           |          |   |         |
| Tin           | ppm          | 0           |          |   |         |
| Aluminum      | ppm          | <b>11</b>   |          |   |         |
| Chromium      | ppm          | 3           |          |   |         |
| Molybdenum    | ppm          | 0           |          |   |         |
| Nickel        | ppm          | 0           |          |   |         |
| Titanium      | ppm          | 1           |          |   |         |
| Silver        | ppm          | 0           |          |   |         |
| Manganese     | ppm          | 2           |          |   |         |
| Vanadium      | ppm          | 0           |          |   |         |
|               | PPIII        | ·           |          |   |         |
| VOLVO         |              |             |          |   |         |
| ADDITIN       | VES          |             |          |   |         |
| Calcium       | ppm          | 114         |          |   |         |
| Magnesium     | ppm          | 3           |          |   |         |
| Zinc          | ppm          | <1          |          |   |         |
| Phosphorus    | ppm          | 104         |          |   |         |
| Barium        | ppm          | 0           |          |   |         |
| Boron         | ppm          | 0           |          |   |         |
| 201011        | PPIII        | v           |          |   |         |

## Diagnosis

Resample at the next service interval to monitor.All component wear rates are normal. Elemental level of silicon (Si) above normal indicating ingress of seal material. The condition of the oil is acceptable for the time in service.

## **CONSTRUCTION EQUIPMENT**

GRAPHS

VOLVO

Report Id: VOLVO0096 [WUSCAR] 04810248 (Generated: 07/25/2023 15:29:40) Rev: 1

Contact/Location: Robert LaPlante - VOLVO0096