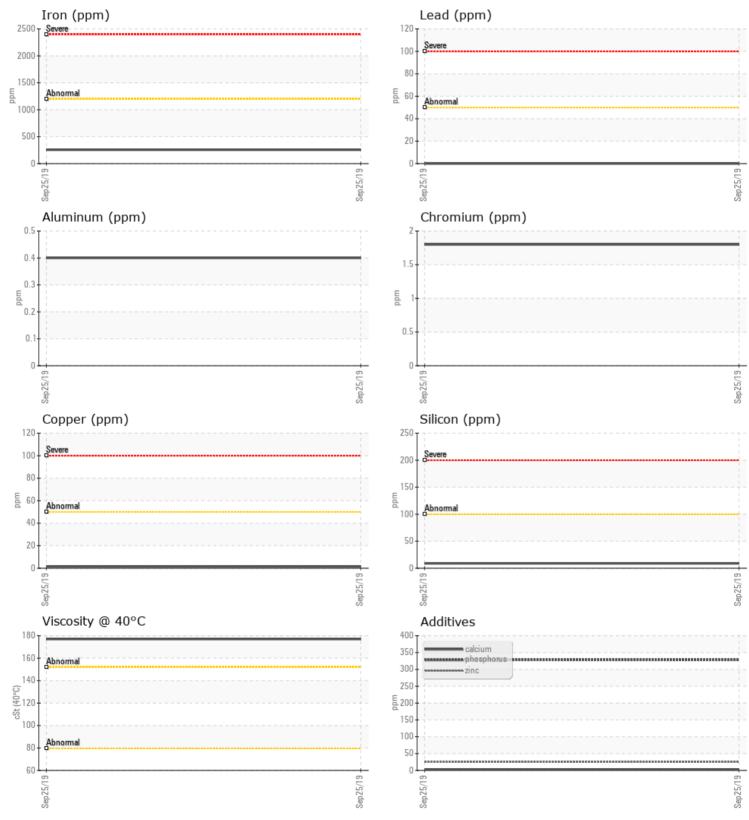

#### Job No:

Boron

| VOLVO         |            | N           |          |      |
|---------------|------------|-------------|----------|------|
|               | INFORMATIO | N           |          |      |
| Sample Number | -          | VCP256039   |          | <br> |
| Sample Date   |            | 25 Sep 2019 |          | <br> |
| Machine Hours |            | 1696        |          | <br> |
| Oil Hours     |            | 0           |          | <br> |
| Oil Changed   |            | Not Changd  |          | <br> |
| Sample Status |            | NORMAL      |          | <br> |
|               |            |             |          |      |
| OIL CON       |            |             |          |      |
|               |            | <u>.</u>    | <u> </u> | <br> |
| Visc @ 40°C   | cSt        | 177         |          | <br> |
| VOLVO         |            |             |          |      |
|               | IINATION   |             |          |      |
| Silicon       | -          | 9           |          | <br> |
| Sodium        | ppm        | <b>1</b>    |          |      |
|               | ppm        |             |          | <br> |
| Potassium     | ppm        | <b>1</b> 7  |          | <br> |
| VOLVO         |            |             |          |      |
| WEAR M        | IETALS     |             |          |      |
| Iron          | ppm        | 256         |          | <br> |
| Copper        | ppm        | 1           |          | <br> |
| Lead          | ppm        | 0           |          | <br> |
| Tin           | ppm        | 0           |          | <br> |
| Aluminum      | ppm        | <1          |          | <br> |
| Chromium      | ppm        | 2           |          | <br> |
| Molybdenum    | ppm        | 0           |          | <br> |
| Nickel        | ppm        | 0           |          | <br> |
| Titanium      | ppm        | 0           |          | <br> |
| Silver        | ppm        | 0           |          | <br> |
| Manganese     | ppm        | 4           |          | <br> |
| Vanadium      | ppm        | 0           |          | <br> |
| Vanadian      | ppin       | Ŭ           |          |      |
| VOLVO         |            |             |          | <br> |
| ADDITIV       | ES         |             |          |      |
| Calcium       | ppm        | 3           |          | <br> |
| Magnesium     | ppm        | <1          |          | <br> |
| Zinc          | ppm        | 25          |          | <br> |
| Phosphorus    | ppm        | 328         |          | <br> |
| Barium        | ppm        | <1          |          | <br> |
| -             |            |             |          |      |

### Diagnosis

Resample at the next service interval to monitor.All component wear rates are normal. There is no indication of any contamination in the oil. The condition of the oil is acceptable for the time in service.

# **CONSTRUCTION EQUIPMENT**

GRAPHS

VOLVO

Report Id: VOLVO0096 [WUSCAR] 04810250 (Generated: 07/25/2023 15:29:54) Rev: 1

Contact/Location: Robert LaPlante - VOLVO0096