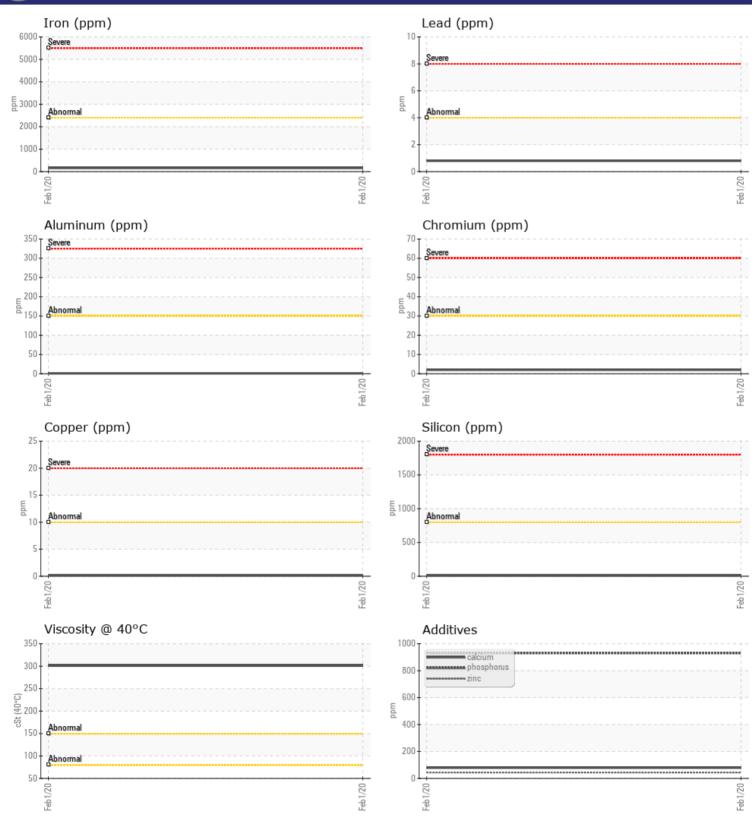

## **CONSTRUCTION EQUIPMENT** VOLVO EC480E 311106 - FRONT LEFT FINAL DRIVE

Sample No:VCP232265Oil Type:NOT GIVEN

Job No:

Boron

|                | INFORMATIO | N                          |          |   |  |
|----------------|------------|----------------------------|----------|---|--|
| Sample Number  |            | VCP232265                  |          |   |  |
| Sample Date    |            | 01 Feb 2020                |          |   |  |
| Machine Hours  |            | 2929                       |          |   |  |
| Oil Hours      |            | 0                          |          |   |  |
| Oil Changed    |            | Changed                    |          |   |  |
| Sample Status  |            | NORMAL                     |          |   |  |
|                |            |                            |          |   |  |
| OIL CON        | NITION     |                            |          |   |  |
| Visc @ 40°C    | cSt        | 301                        | <u>-</u> |   |  |
| VISC @ 40°C    | CSt        | 301                        |          |   |  |
| VOLVO          |            |                            |          |   |  |
| CONTAM         | AINATION   |                            |          |   |  |
| Silicon        | ppm        | 13                         |          |   |  |
| Sodium         | ppm        |                            |          |   |  |
| Potassium      | ppm        | 4                          |          |   |  |
|                |            |                            |          |   |  |
| WEAR M         | AFTAI S    |                            |          |   |  |
|                |            | - 162                      | <u>_</u> | - |  |
| Iron<br>Copper | ppm        | ■ 162<br>■ <1              |          |   |  |
| Lead           | ppm        | <1                         |          |   |  |
| Tin            | ppm        |                            |          |   |  |
| Aluminum       | ppm        | <b>□</b> <1                |          |   |  |
| Chromium       | ppm        | 2                          |          |   |  |
| Molybdenum     | ppm        | <1                         |          |   |  |
| Nickel         | ppm        |                            |          |   |  |
| Titanium       | ppm        | 0<br><1                    |          |   |  |
| Silver         | ppm        | <b>□</b> < 1<br><b>□</b> 0 |          |   |  |
| Manganese      | ppm        | 1                          |          |   |  |
| Vanadium       | ppm<br>ppm | 0                          |          |   |  |
|                | ppm        | U                          |          |   |  |
| VOLVO          |            |                            |          |   |  |
| ADDITIV        | ES         |                            |          |   |  |
| Calcium        | ppm        | 79                         |          |   |  |
| Magnesium      | ppm        | 4                          |          |   |  |
| Zinc           | ppm        | 44                         |          |   |  |
| Phosphorus     | ppm        | 931                        |          |   |  |
| Barium         | ppm        | 0                          |          |   |  |
| Poron          | 0000       | 00                         |          |   |  |

## Diagnosis

Resample at the next service interval to monitor.All component wear rates are normal. There is no indication of any contamination in the oil. The condition of the oil is acceptable for the time in service.

## **CONSTRUCTION EQUIPMENT**

GRAPHS

VOLVO