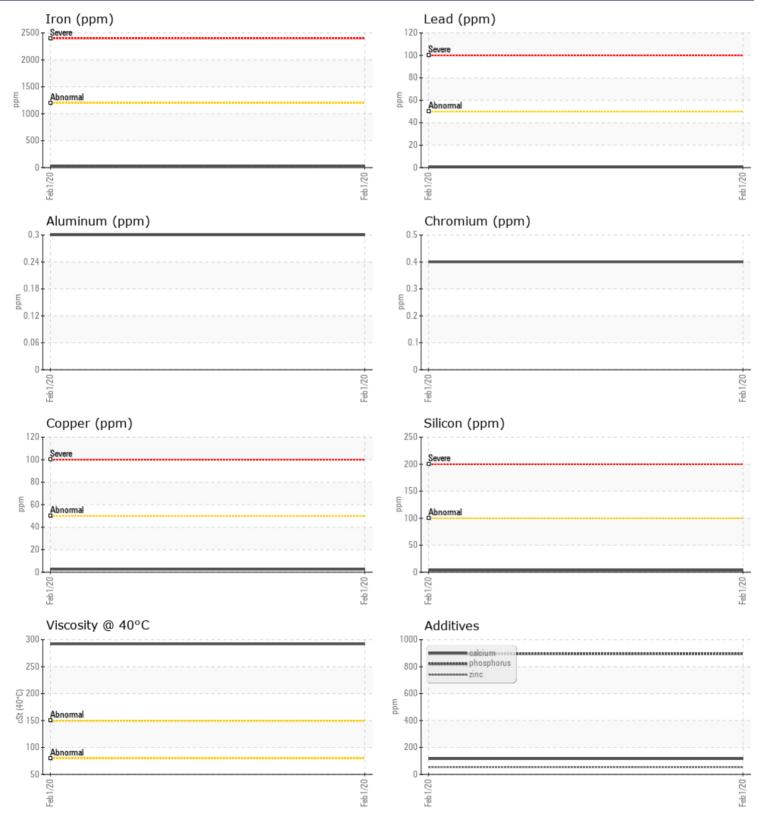

## CONSTRUCTION EQUIPMENT VOLVO EC480E 311106 - SWING DRIVE

Sample No:VCP232262Oil Type:NOT GIVEN

Job No:

Boron

|               | INFORMATION |             |          |   |  |
|---------------|-------------|-------------|----------|---|--|
| Sample Number | _           | VCP232262   |          |   |  |
| Sample Date   |             | 01 Feb 2020 |          |   |  |
| Machine Hours |             | 2929        |          |   |  |
| Oil Hours     |             | 0           |          |   |  |
| Oil Changed   |             | Changed     |          |   |  |
| Sample Status |             | NORMAL      |          |   |  |
|               |             |             |          |   |  |
| OIL CON       |             |             |          |   |  |
|               |             | 202         | <u>-</u> |   |  |
| Visc @ 40°C   | cSt         | 292         |          |   |  |
| VOLVO         |             |             |          |   |  |
| CONTAN        | AINATION    |             |          |   |  |
| Silicon       | ppm         | 4           |          |   |  |
| Sodium        | ppm         | <b></b> <1  |          |   |  |
| Potassium     | ppm         | 7           |          |   |  |
|               |             |             |          |   |  |
| WEAR N        | AETALS      |             |          |   |  |
|               |             |             |          | - |  |
| Iron          | ppm         | 28          |          |   |  |
| Copper        | ppm         | 2           |          |   |  |
| Lead          | ppm         | ■ <1        |          |   |  |
| Tin           | ppm         | 0           |          |   |  |
| Aluminum      | ppm         | <1          |          |   |  |
| Chromium      | ppm         | <1          |          |   |  |
| Molybdenum    | ppm         | 0           |          |   |  |
| Nickel        | ppm         | <1          |          |   |  |
| Titanium      | ppm         | 0           |          |   |  |
| Silver        | ppm         | 0           |          |   |  |
| Manganese     | ppm         | <1<br>0     |          |   |  |
| Vanadium      | ppm         | U           |          |   |  |
| VOLVO         |             |             |          |   |  |
| ADDITIV       | /ES         |             |          |   |  |
| Calcium       | ppm         | 116         |          |   |  |
| Magnesium     | ppm         | 2           |          |   |  |
| Zinc          | ppm         | 54          |          |   |  |
| Phosphorus    | ppm         | 895         |          |   |  |
| Barium        | ppm         | 0           |          |   |  |
| -             |             |             |          |   |  |

## Diagnosis

Resample at the next service interval to monitor.All component wear rates are normal. There is no indication of any contamination in the oil. The condition of the oil is acceptable for the time in service.

## **CONSTRUCTION EQUIPMENT**

GRAPHS

VOLVO

Report Id: VOLVO0142 [WUSCAR] 04905084 (Generated: 08/16/2023 08:54:42) Rev: 1

Contact/Location: JIM STRIGLE - VOLVO0142