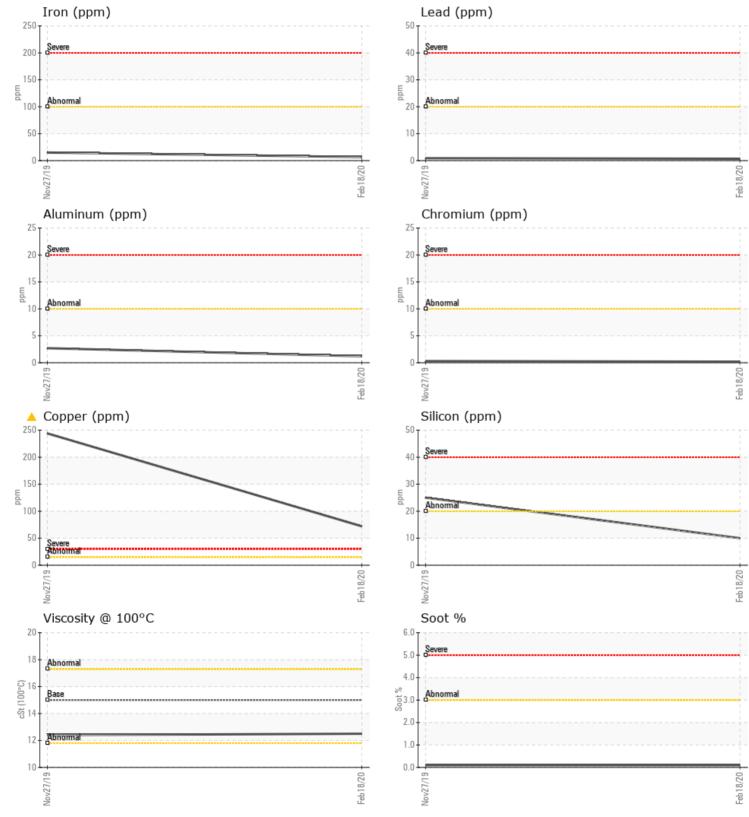

## WEAR METALS

|            | METALS |            |            |      |
|------------|--------|------------|------------|------|
| Iron       | ppm    | 7          | 15         | <br> |
| Copper     | ppm    | <u> </u>   | ▲ 244      | <br> |
| Lead       | ppm    | ■ <1       | <1         | <br> |
| Tin        | ppm    |            | 0          | <br> |
| Aluminum   | ppm    | <b>1</b>   | 3          | <br> |
| Chromium   | ppm    |            | <b></b> <1 | <br> |
| Molybdenum | ppm    | <b>1</b> 3 | 13         | <br> |
| Nickel     | ppm    |            | <1         | <br> |
| Titanium   | ppm    | 0          | <1         | <br> |
| Silver     | ppm    | 0          | 0          | <br> |
| Manganese  | ppm    | □ <1       | 2          | <br> |
| Vanadium   | ppm    | 0          | 0          | <br> |

### Diagnosis

Oil and filter change at the time of sampling has been noted. Resample at the next service interval to monitor.The copper level has decreased, but is still abnormal. All other component wear rates are normal. There is no indication of any contamination in the oil. The condition of the oil is acceptable for the time in service.