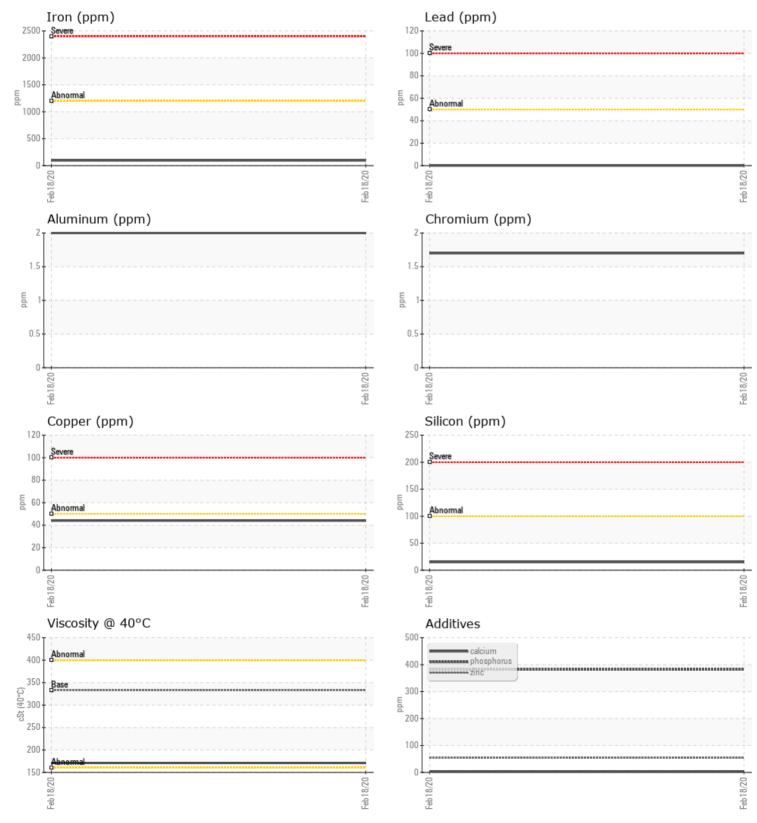

## VOLVO PREMIUM GEAR OIL 85W-140 GL-5

Job No:

|               | E INFORMATION |             |   |      |  |
|---------------|---------------|-------------|---|------|--|
| Sample Number |               | VCP270127   |   | <br> |  |
| Sample Date   |               | 18 Feb 2020 |   | <br> |  |
| Machine Hours |               | 1219        |   | <br> |  |
| Oil Hours     |               | 0           |   | <br> |  |
| Oil Changed   |               | Changed     |   | <br> |  |
| Sample Status |               | NORMAL      |   | <br> |  |
| Sample Status |               | NORMAL      |   | <br> |  |
| OIL CON       | IDITION       |             |   |      |  |
| Visc @ 40°C   | cSt           | 171         |   | <br> |  |
| VOLVO         |               |             |   |      |  |
| CONTAI        | MINATION      |             |   |      |  |
| Silicon       | ppm           | <b>1</b> 5  |   | <br> |  |
| Sodium        | ppm           | <b>1</b>    |   | <br> |  |
| Potassium     | ppm           | ■ <1        |   | <br> |  |
|               |               |             |   |      |  |
| WEAR I        | METALS        | ÷           | - |      |  |
| Iron          | ppm           | 96          |   | <br> |  |
| Copper        | ppm           | ■44         |   | <br> |  |
| Lead          | ppm           | 0           |   | <br> |  |
| Tin           | ppm           | 0           |   | <br> |  |
| Aluminum      | ppm           | 2           |   | <br> |  |
| Chromium      | ppm           | 2           |   | <br> |  |
| Molybdenum    | ppm           | 0           |   | <br> |  |
| Nickel        | ppm           | <1          |   | <br> |  |
| Titanium      | ppm           | <1          |   | <br> |  |
| Silver        | ppm           | 0           |   | <br> |  |
| Manganese     | ppm           | ■4          |   | <br> |  |
| Vanadium      | ppm           | 0           |   | <br> |  |
|               |               |             |   |      |  |
|               | VES           | ÷           | - |      |  |
| Calcium       | ppm           | 4           |   | <br> |  |
| Magnesium     | ppm           |             |   | <br> |  |
| Zinc          | ppm           | 54          |   | <br> |  |
| Phosphorus    | ppm           | 382         |   | <br> |  |
| Barium        | ppm           | 2           |   | <br> |  |
| Boron         | ppm           | 2           |   | <br> |  |

### Diagnosis

Resample at the next service interval to monitor.All component wear rates are normal. There is no indication of any contamination in the oil. The condition of the oil is acceptable for the time in service.