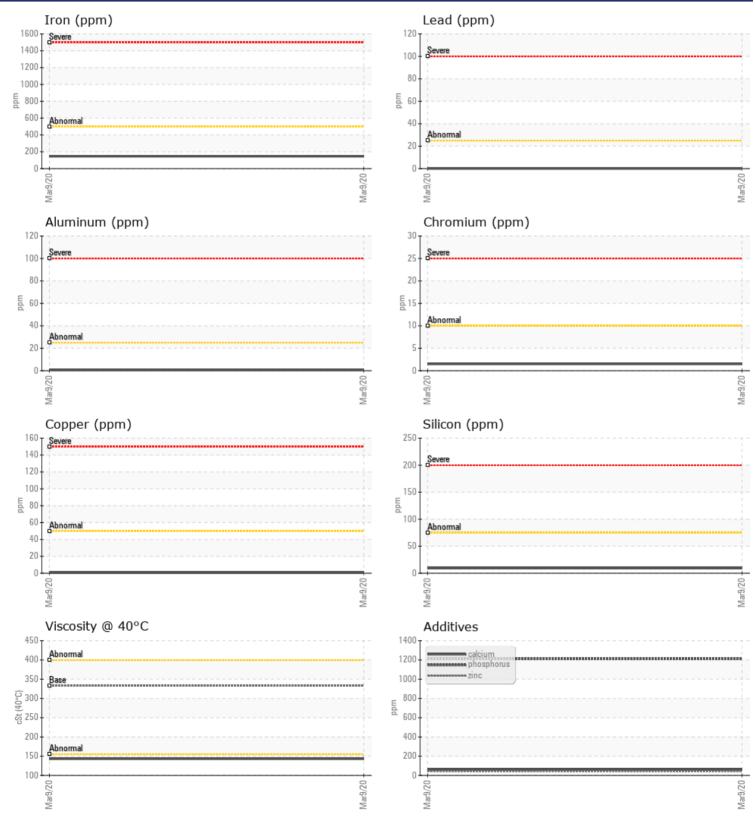

### VOLVO PREMIUM GEAR OIL 85W-140 GL-5

Job No:

|               |             |              |      | L                  |
|---------------|-------------|--------------|------|--------------------|
|               |             | I.           |      | -                  |
|               | INFORMATION | VCP270577    |      |                    |
| Sample Number |             |              |      | RIPA AND AS        |
| Sample Date   |             | 09 Mar 2020  | <br> | <br>10149 FISHER   |
| Machine Hours |             | 2324<br>1000 | <br> | <br>TAMPA, FL      |
| Oil Hours     |             |              | <br> | <br>US 33619       |
| Oil Changed   |             | Changed      | <br> |                    |
| Sample Status |             | NORMAL       | <br> | <br>Contact: ROBI  |
| VOLVO         |             |              |      | rturner@ripat      |
| VIL CON       | DITION      |              |      | T:<br>F:           |
| Visc @ 40°C   | cSt         | 143          | <br> | <br>Г.             |
|               |             |              |      |                    |
| VOLVO         |             |              | <br> | Diagnosis          |
| CONTAM        | IINATION    |              |      | The oil chang      |
| Water         | %           | NEG          | <br> | <br>sampling has   |
| Silicon       | ppm         | 9            | <br> | <br>at the next se |
| Sodium        | ppm         | 6            | <br> | <br>monitor.All c  |
| Potassium     | ppm         |              | <br> | <br>are normal. T  |
|               |             |              |      | any contamir       |
| WEAR M        | ETAIS       |              |      | oil type. The      |
| WEAR P        | IE I ALS    |              |      | acceptable fo      |
| Iron          | ppm         | <b>146</b>   | <br> |                    |
| Copper        | ppm         |              | <br> |                    |
| Lead          | ppm         | 0            | <br> |                    |
| Tin           | ppm         | 0            | <br> |                    |
| Aluminum      | ppm         | □<1          | <br> |                    |
| Chromium      | ppm         | 2            | <br> |                    |
| Molybdenum    | ppm         | 0            | <br> |                    |
| Nickel        | ppm         | <1           | <br> |                    |
| Titanium      | ppm         | <1           | <br> |                    |
| Silver        | ppm         | 0            | <br> |                    |
| Manganese     | ppm         | 5            | <br> |                    |
| Vanadium      | ppm         | 0            | <br> |                    |
|               |             |              |      |                    |
|               | ES          |              | <br> |                    |
| Calcium       | ppm         | 60           | <br> |                    |
| Magnesium     | ppm         | 8            | <br> |                    |
| Zinc          | ppm         | <b>4</b> 3   | <br> |                    |
| Phosphorus    | ppm         | <b>1211</b>  | <br> |                    |
| Barium        | ppm         | 2            | <br> |                    |
| Boron         | ppm         | 64           | <br> |                    |
| 501011        | ppiii       |              |      |                    |

## **CONSTRUCTION EQUIPMENT**

GRAPHS

VOLVO

Report Id: RIPTAM [WUSCAR] 04944622 (Generated: 12/20/2023 07:54:53) Rev: 1

Contact/Location: ROBERT TURNER - RIPTAM