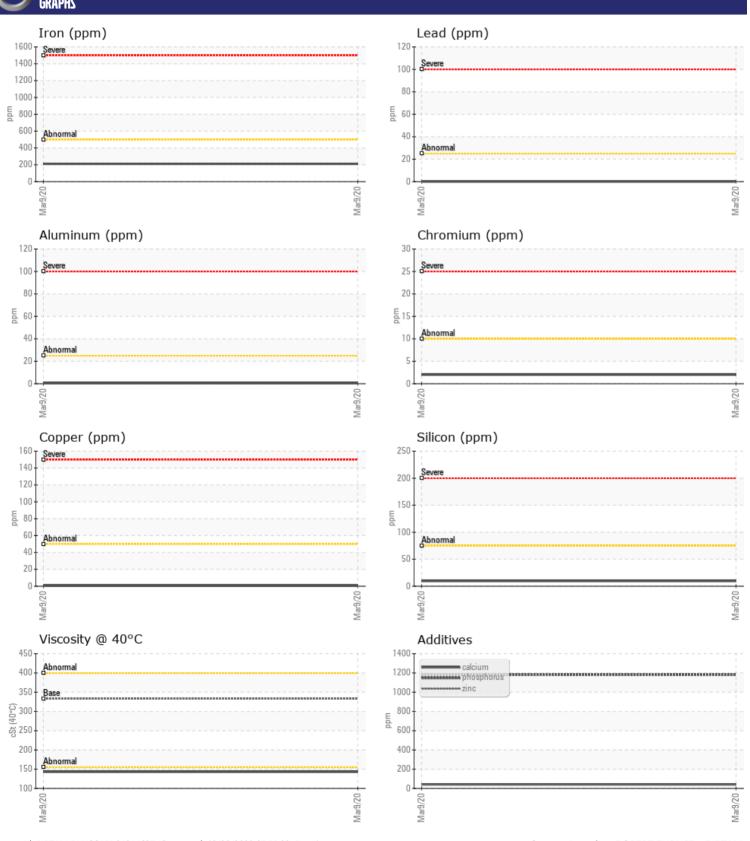

Job No:

| CAMPI F       | INFORMATION    |               |   |      |
|---------------|----------------|---------------|---|------|
|               | INI ONI-IATION |               | _ |      |
| Sample Number |                | VCP262424     |   | <br> |
| Sample Date   |                | 09 Mar 2020   |   | <br> |
| Machine Hours |                | 2324          |   | <br> |
| Oil Hours     |                | 1000          |   | <br> |
| Oil Changed   |                | Changed       |   | <br> |
| Sample Status |                | NORMAL        |   | <br> |
| VOLVO         |                |               |   |      |
| OIL CON       | DITION         |               |   |      |
| Visc @ 40°C   | cSt            | 143           |   | <br> |
| VISC @ 40 C   | CSt            | 143           |   | <br> |
| VOLVO         |                |               |   |      |
| CONTAM        | IINATION       |               |   |      |
| Water         | %              | NEG           |   | <br> |
| Silicon       | ppm            | <b>1</b> 0    |   | <br> |
| Sodium        | ppm            | <b>6</b>      |   | <br> |
| Potassium     | ppm            | <b>■&lt;1</b> |   | <br> |
|               | le le          |               |   |      |
| VOLVO         |                |               |   |      |
| WEAR M        | IETALS         |               |   |      |
| Iron          | ppm            | <b>211</b>    |   | <br> |
| Copper        | ppm            | <b></b>       |   | <br> |
| Lead          | ppm            | <b>0</b>      |   | <br> |
| Tin           | ppm            | <b>■&lt;1</b> |   | <br> |
| Aluminum      | ppm            | <b>■&lt;1</b> |   | <br> |
| Chromium      | ppm            | <b>2</b>      |   | <br> |
| Molybdenum    | ppm            | <b>0</b>      |   | <br> |
| Nickel        | ppm            | <1            |   | <br> |
| Titanium      | ppm            | <1            |   | <br> |
| Silver        | ppm            | 0             |   | <br> |
| Manganese     | ppm            | <b>6</b>      |   | <br> |
| Vanadium      | ppm            | 0             |   | <br> |
|               | P P            |               |   |      |
| VOLVO         | re .           |               |   | <br> |
| ADDITIV       | F2             |               |   |      |
| Calcium       | ppm            | <b>43</b>     |   | <br> |
| Magnesium     | ppm            | ■8            |   | <br> |
| Zinc          | ppm            | ■37           |   | <br> |
| Phosphorus    | ppm            | <b>1182</b>   |   | <br> |
| Barium        | ppm            | <b>2</b>      |   | <br> |
| Boron         | ppm            | <b>■</b> 68   |   | <br> |
|               |                |               |   |      |