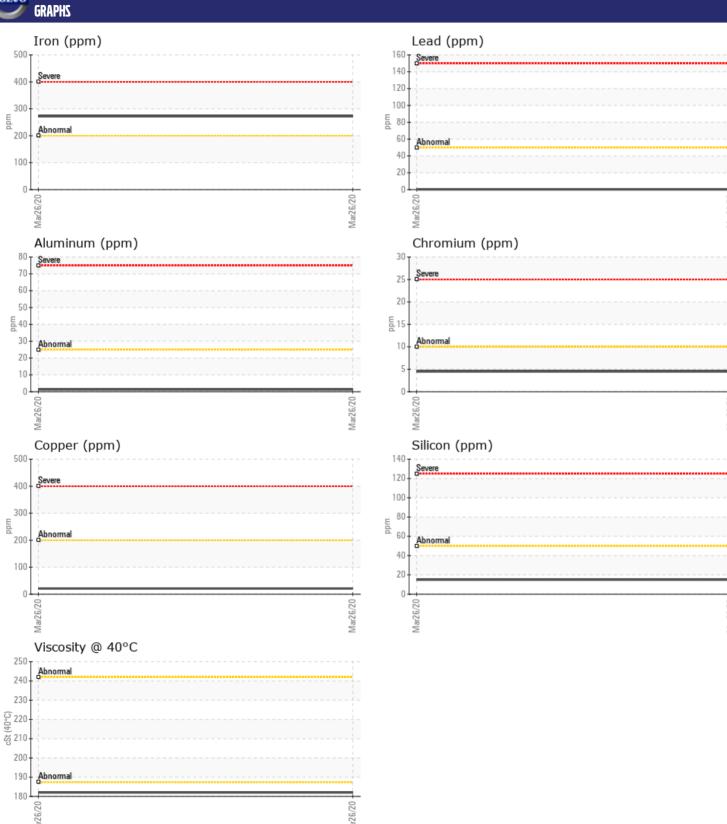

## CONSTRUCTION EQUIPMENT W123633 VOLVO EC380E 311723 - GEARBOX

Sample No: VCP277958

Oil Type: VOLVO AXLE

Job No: W123633

| VOLVO         |            |             |      |  |
|---------------|------------|-------------|------|--|
| SAMPLE        | INFORMATIO | X           |      |  |
| Sample Number | •          | VCP277958   | <br> |  |
| Sample Date   |            | 26 Mar 2020 | <br> |  |
| Machine Hours |            | 522         | <br> |  |
| Oil Hours     |            | 0           | <br> |  |
| Oil Changed   |            | Not Changd  | <br> |  |
| Sample Status |            | ABNORMAL    | <br> |  |
| VOLVO         |            |             |      |  |
| OIL CON       | DITION     |             |      |  |
| Visc @ 40°C   | cSt        | 182         | <br> |  |
| VISC @ 40 C   | CSt        | 102         | <br> |  |
| VOLVO         |            |             |      |  |
| CONTAM        | IINATION   |             |      |  |
| Water         | %          | NEG         | <br> |  |
| Silicon       | ppm        | <b>■15</b>  | <br> |  |
| Sodium        | ppm        | <b>1</b>    | <br> |  |
| Potassium     | ppm        | <b>■</b> 7  | <br> |  |
| VOLVO         |            |             |      |  |
| WEAR M        | IFTAI S    |             |      |  |
| Iron          |            | <b>272</b>  | <br> |  |
| Copper        | ppm        | <b>2</b> 12 | <br> |  |
| Lead          | ppm        | <u> </u>    | <br> |  |
| Tin           |            | <b>0</b>    | <br> |  |
| Aluminum      | ppm<br>ppm | <b>■</b> 1  | <br> |  |
| Chromium      | ppm        | <b>4</b>    | <br> |  |
| Molybdenum    | ppm        | 0           | <br> |  |
| Nickel        | ppm        | 0           | <br> |  |
| Titanium      | ppm        | <1          | <br> |  |
| Silver        | ppm        | 0           | <br> |  |
| Manganese     | ppm        | 5           | <br> |  |
| Vanadium      | ppm        | 0           | <br> |  |
|               | PP         |             |      |  |
| VOLVO         | IEC        |             |      |  |
| ADDITIV       | E7         |             |      |  |
| Calcium       | ppm        | 11          | <br> |  |
| Magnesium     | ppm        | <1          | <br> |  |
| Zinc          | ppm        | 18          | <br> |  |
| Phosphorus    | ppm        | 442         | <br> |  |
| Barium        | ppm        | 1           | <br> |  |
| Boron         | ppm        | <1          | <br> |  |
|               |            |             |      |  |

## Diagnosis

The oil change at the time of sampling has been noted. We advise that you inspect for possible wear. Resample at the next service interval to monitor. High concentration of visible metal present. Metal levels are typical for a new component breaking in. There is no indication of any contamination in the oil. The condition of the oil is acceptable for the time in service.