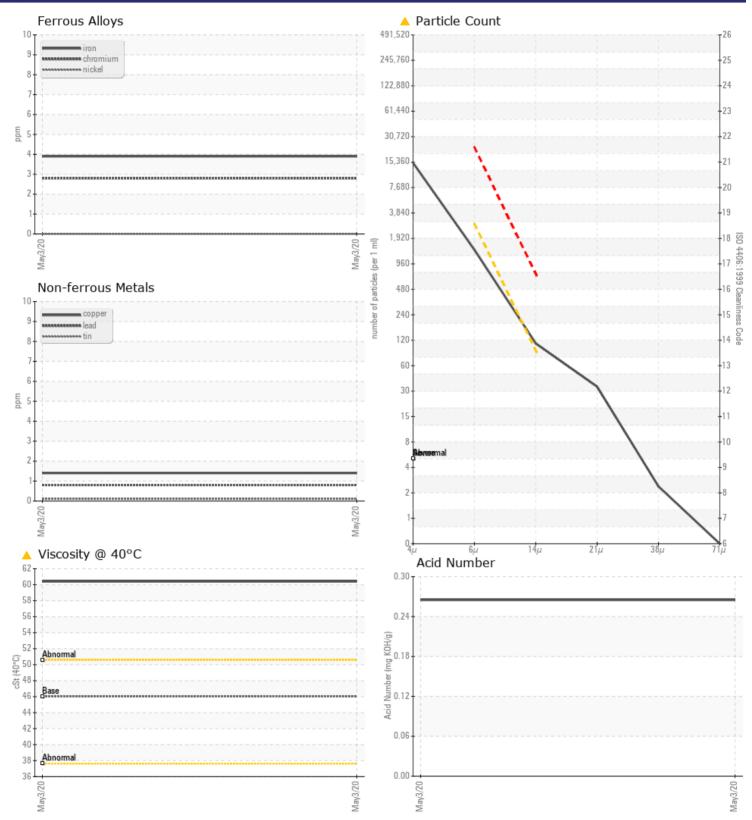

#### Job No:

Boron

| VOLVO             |               |                |      |      |
|-------------------|---------------|----------------|------|------|
| SAMPLI            | E INFORMATION |                |      |      |
| Sample Number     | -             | VCP274971      | <br> | <br> |
| Sample Date       |               | 03 May 2020    | <br> |      |
| Machine Hours     |               | 11442          | <br> |      |
| Oil Hours         |               | 2000           | <br> |      |
| Oil Changed       |               | Not Changd     | <br> |      |
| Sample Status     |               | ATTENTION      | <br> |      |
|                   |               |                |      |      |
| OIL CON           | DITION        |                |      |      |
| Visc @ 40°C       | cSt           | <b>60.4</b>    | <br> |      |
| Acid Number (Al   |               | 0.265          | <br> |      |
|                   | ) mg kon/g    | 0.205          | <br> |      |
| VOLVO             |               |                |      |      |
| CONTAI            | MINATION      |                |      |      |
| Particles >4µm    |               | 13067          | <br> |      |
| Particles >6µm    |               | <b>1237</b>    | <br> |      |
| Particles >14µm   |               | <u> </u>       | <br> |      |
| ISO 4406:1999 (c  | :)            | 21/17/14       | <br> |      |
| Silicon           | ppm           | <b>17</b>      | <br> |      |
| Sodium            | ppm           | 0              | <br> |      |
| Potassium         | ppm           | 0              | <br> |      |
| VOLVO             |               |                |      |      |
| WEAR N            | METALS        |                |      |      |
| Iron              | ppm           | <b>4</b>       | <br> |      |
| Copper            | ppm           | <b>1</b>       | <br> |      |
| Lead              | ppm           |                | <br> |      |
| Tin               | ppm           | _<br><1        | <br> |      |
| Aluminum          | ppm           | <br><b></b> <1 | <br> |      |
| Chromium          | ppm           | 3              | <br> |      |
| Molybdenum        | ppm           | <b></b> <1     | <br> |      |
| Nickel            | ppm           | 0              | <br> |      |
| Titanium          | ppm           | 0              | <br> |      |
| Silver            | ppm           | <1             | <br> |      |
| Manganese         | ppm           | <b>  </b> <1   | <br> |      |
| Vanadium          | ppm           | 0              | <br> |      |
|                   |               |                |      |      |
|                   | VFS           |                | <br> |      |
| Calcium           | -             | <b>—</b> 62    |      |      |
|                   | ppm           | <b>6</b> 3     | <br> |      |
| Magnesium<br>Zinc | ppm           | <b>364</b>     | <br> |      |
| Phosphorus        | ppm<br>ppm    | 303            | <br> |      |
| Barium            | ppm           | 0              | <br> |      |
| Banan             | PPIII         |                | <br> |      |

## Diagnosis

No corrective action is recommended at this time. The filter change at the time of sampling has been noted. Resample at the next service interval to monitor.All component wear rates are normal. There is a moderate amount of particulates present in the oil. The oil viscosity is higher than normal. Confirm oil type. The AN level is acceptable for this fluid.