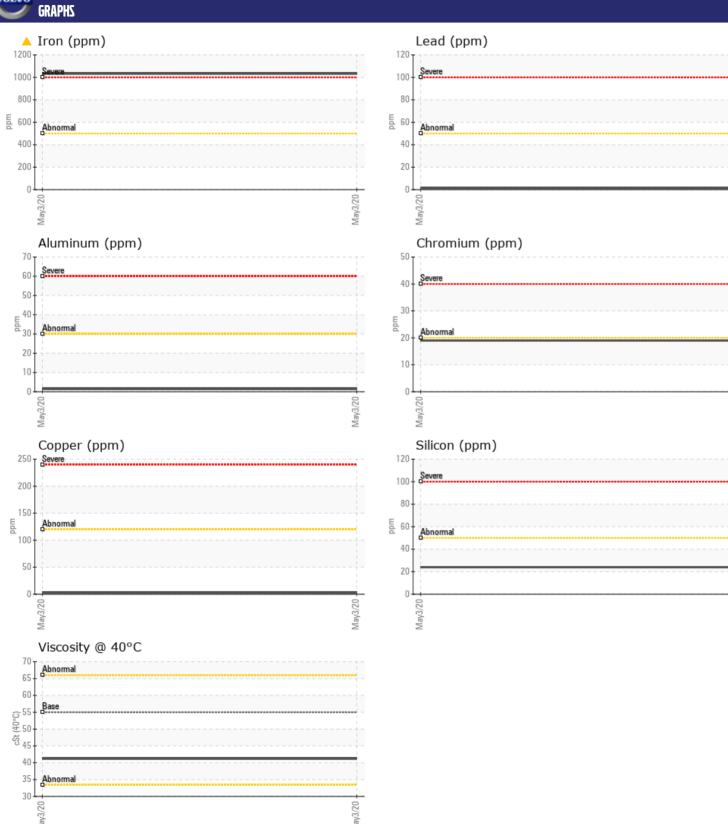

## CONSTRUCTION EQUIPMENT VOLVO L110H 631301 - FRONT AXLE

Sample No: VCP274915
Oil Type: VOLVO WB 102

Job No:

| SAMPLI            | E INFORMATION |             |      |  |
|-------------------|---------------|-------------|------|--|
| Sample Number     |               | VCP274915   | <br> |  |
| Sample Date       |               | 03 May 2020 | <br> |  |
| Machine Hours     |               | 11442       | <br> |  |
| Oil Hours         |               | 2000        | <br> |  |
| Oil Changed       |               | Changed     | <br> |  |
| Sample Status     |               | ABNORMAL    | <br> |  |
|                   |               |             |      |  |
| OIL CON           | IDITION       |             |      |  |
| Visc @ 40°C       | cSt           | 41.2        | <br> |  |
| VISC @ 40 C       | CSt           | <b>41.2</b> | <br> |  |
| VOLVO             |               |             |      |  |
| CONTAI            | MINATION      |             |      |  |
| Silicon           | ppm           | <b>24</b>   | <br> |  |
| Sodium            | ppm           | <b>5</b>    | <br> |  |
| Potassium         | ppm           | <b>■</b> 0  | <br> |  |
|                   |               |             |      |  |
| WEAR              | METALS        |             |      |  |
| Iron              | ppm           | <b>1033</b> | <br> |  |
| Copper            | ppm           | <b>2</b>    | <br> |  |
| Lead              | ppm           | <b>1</b>    | <br> |  |
| Tin               | ppm           | <b>■</b> 0  | <br> |  |
| Aluminum          | ppm           | <b>1</b>    | <br> |  |
| Chromium          | ppm           | <b>19</b>   | <br> |  |
| Molybdenum        | ppm           | <b>14</b>   | <br> |  |
| Nickel            | ppm           | <b>5</b>    | <br> |  |
| Titanium          | ppm           | 1           | <br> |  |
| Silver            | ppm           | 0           | <br> |  |
| Manganese         | ppm           | <b>■26</b>  | <br> |  |
| Vanadium          | ppm           | <1          | <br> |  |
|                   |               |             | <br> |  |
| ADDITIV           | VES           |             |      |  |
| Calcium           | ppm           | <b>5307</b> | <br> |  |
|                   |               | <b>14</b>   | <br> |  |
| Magnesium         | ppm           | <b>1</b> 4  |      |  |
| Magnesium<br>Zinc |               | 2087        | <br> |  |
| •                 | ppm<br>ppm    |             | <br> |  |
| Zinc              | ppm           | <b>2087</b> |      |  |

## Diagnosis

The oil change at the time of sampling has been noted. We recommend an early resample to monitor this condition. Gear wear is indicated. There is no indication of any contamination in the oil. The condition of the oil is acceptable for the time in service.