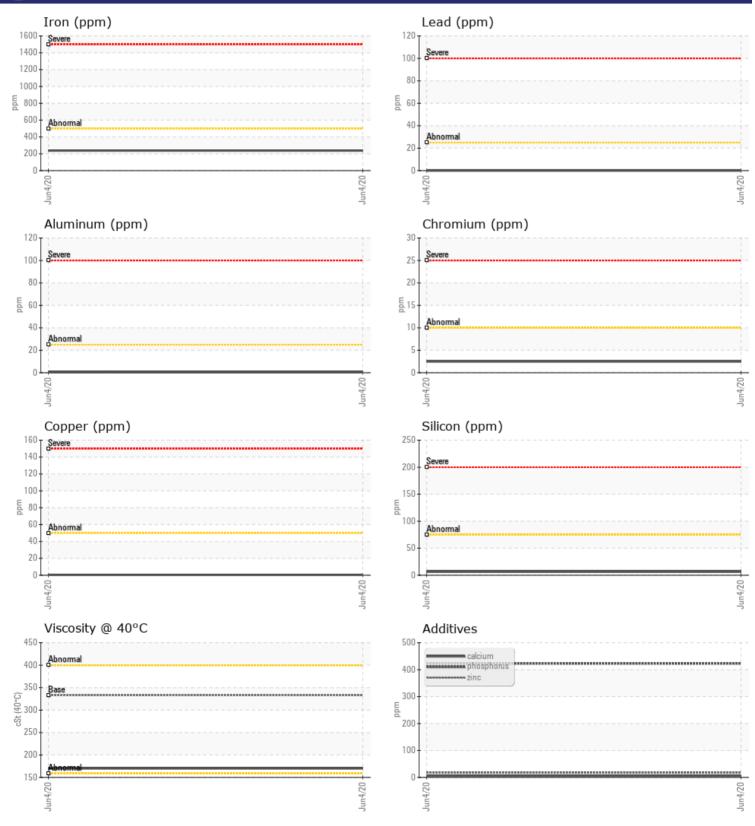

## Diagnosis

Resample at the next service interval to monitor.All component wear rates are normal. There is no indication of any contamination in the oil. The condition of the oil is acceptable for the time in service.

## **CONSTRUCTION EQUIPMENT**

GRAPHS

VOLVO

Report Id: LANLANPA [WUSCAR] 04994897 (Generated: 08/10/2023 13:23:02) Rev: 1

Contact/Location: ROGER RUSSIN - LANLANPA