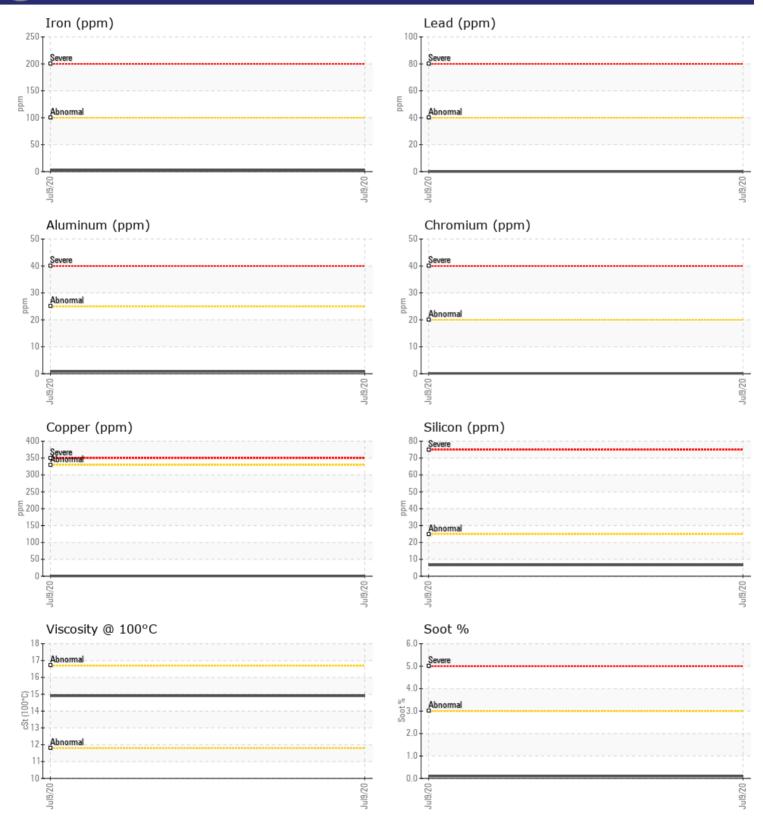

| WEAR N     | IETALS |            |      |  |
|------------|--------|------------|------|--|
| Iron       | ppm    | 2          | <br> |  |
| Copper     | ppm    |            | <br> |  |
| Lead       | ppm    | 0          | <br> |  |
| Tin        | ppm    | 0          | <br> |  |
| Aluminum   | ppm    | ■<1        | <br> |  |
| Chromium   | ppm    |            | <br> |  |
| Molybdenum | ppm    | <b></b> <1 | <br> |  |
| Nickel     | ppm    |            | <br> |  |
| Titanium   | ppm    | 90         | <br> |  |
| Silver     | ppm    |            | <br> |  |
| Manganese  | ppm    | <1         | <br> |  |
| Vanadium   | ppm    | 0          | <br> |  |