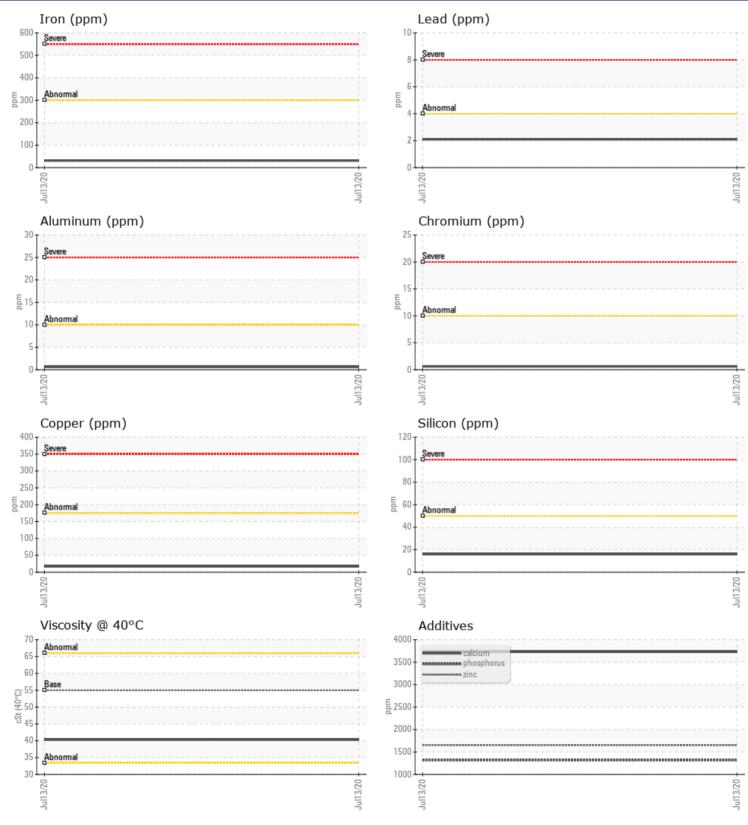

## Diagnosis

Resample at the next service interval to monitor.All component wear rates are normal. There is no indication of any contamination in the oil. The condition of the oil is acceptable for the time in service.

## **CONSTRUCTION EQUIPMENT**

GRAPHS

VOLVO

Contact/Location: TODD LARK - VOLVO0090