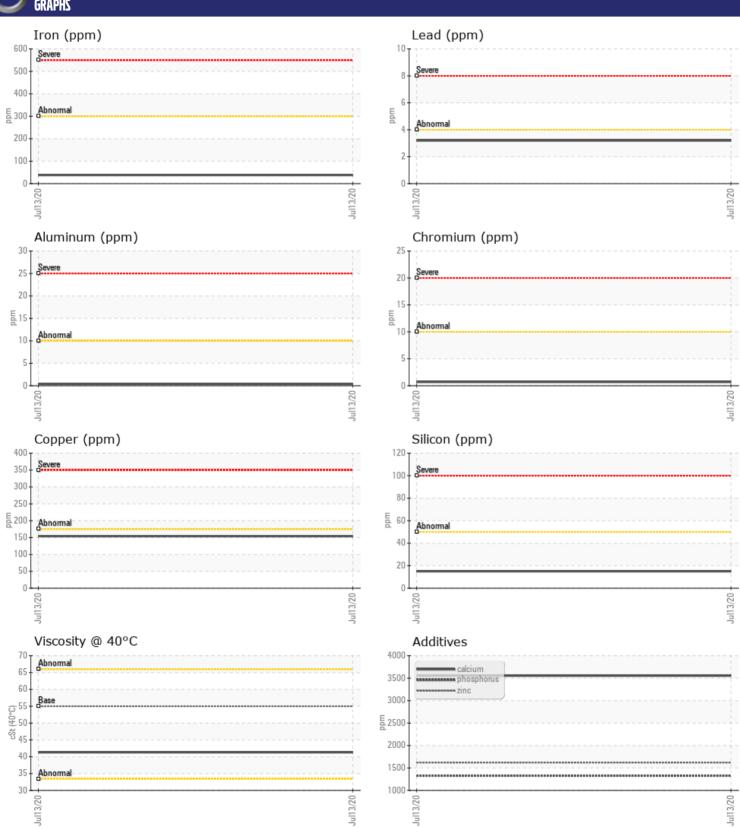

# CONSTRUCTION EQUIPMENT VOLVO L90H 624974 - REAR AXLE

Sample No: VCP245468
Oil Type: VOLVO WB 102

Job No:

| SAMPLI        | E INFORMATION |               |      |  |
|---------------|---------------|---------------|------|--|
| Sample Number |               | VCP245468     | <br> |  |
|               |               | 13 Jul 2020   | <br> |  |
| Sample Date   |               |               |      |  |
| Machine Hours |               | 2115          | <br> |  |
| Oil Hours     |               | 0             | <br> |  |
| Oil Changed   |               | Changed       | <br> |  |
| Sample Status |               | NORMAL        | <br> |  |
| VOLVO         |               |               |      |  |
| OIL CON       | DITION        |               |      |  |
| Visc @ 40°C   | cSt           | <b>41.3</b>   | <br> |  |
| V13C @ 40 C   | CSt           | <b>-</b> 71.3 |      |  |
| VOLVO         |               |               |      |  |
| CONTAI        | MINATION      |               |      |  |
| Water         | %             | NEG           | <br> |  |
| Silicon       | ppm           | <b>15</b>     | <br> |  |
| Sodium        | ppm           | <b>4</b>      | <br> |  |
| Potassium     | ppm           | <b>3</b>      | <br> |  |
|               |               |               |      |  |
| VOLVO         | AETAL C       |               |      |  |
| WEAR I        | MF I ALS      |               |      |  |
| Iron          | ppm           | ■38           | <br> |  |
| Copper        | ppm           | <b>154</b>    | <br> |  |
| Lead          | ppm           | <b>3</b>      | <br> |  |
| Tin           | ppm           | ■0            | <br> |  |
| Aluminum      | ppm           | <b>■&lt;1</b> | <br> |  |
| Chromium      | ppm           | <b>-&lt;1</b> | <br> |  |
| Molybdenum    | ppm           | <b>■</b> 0    | <br> |  |
| Nickel        | ppm           | <b>1</b>      | <br> |  |
| Titanium      | ppm           | <1            | <br> |  |
| Silver        | ppm           | 0             | <br> |  |
| Manganese     | ppm           | <b>2</b>      | <br> |  |
| Vanadium      | ppm           |               | <br> |  |
|               | 12 12         |               |      |  |
| VOLVO         | ure           |               |      |  |
| ADDITIV       | VE2           |               |      |  |
| Calcium       | ppm           | ■3555         | <br> |  |
| Magnesium     | ppm           | <b>6</b>      | <br> |  |
| Zinc          | ppm           | <b>1621</b>   | <br> |  |
| Phosphorus    | ppm           | <b>1328</b>   | <br> |  |
| Barium        | ppm           | O             | <br> |  |
| Boron         | ppm           | ■98           | <br> |  |
|               | -  - · · ·    |               |      |  |

### Diagnosis

Resample at the next service interval to monitor. All component wear rates are normal. There is no indication of any contamination in the oil. The condition of the oil is acceptable for the time in service.