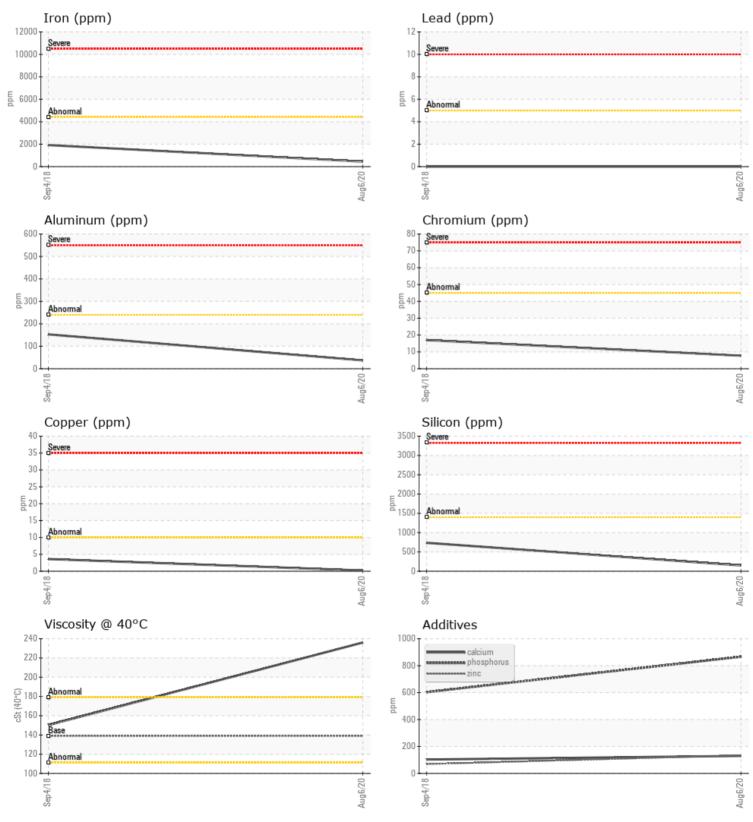

## SAMPLE INFORMATION

VOLVO

| SAMPLE        | INFORMATION |              |             |      |
|---------------|-------------|--------------|-------------|------|
| Sample Number |             | VCP279977    | VCP224213   | <br> |
| Sample Date   |             | 06 Aug 2020  | 04 Sep 2018 | <br> |
| Machine Hours |             | 5292         | 3598        | <br> |
| Oil Hours     |             | 0            | 0           | <br> |
| Oil Changed   |             | N/A          | Changed     | <br> |
| Sample Status |             | NORMAL       | SEVERE      | <br> |
|               |             |              |             |      |
| OIL CON       | DITION      |              |             |      |
| Visc @ 40°C   | cSt         | 236          | 150.2       | <br> |
| VOLVO         |             |              |             |      |
| CONTAM        | IINATION    |              |             |      |
| Water         | %           |              | 0.051       | <br> |
| Silicon       | ppm         | <b>149</b>   | 736         | <br> |
| Sodium        | ppm         | 2            | 14          | <br> |
| Potassium     | ppm         | 5            | 50          | <br> |
|               |             |              |             |      |
| WEAR M        | IETALS      |              |             |      |
| Iron          | ppm         | 442          | 1922        | <br> |
| Copper        | ppm         | <b>  </b> <1 | 4           | <br> |
| Lead          | ppm         | 0            | 0           | <br> |
| Tin           | ppm         | 0            | 0           | <br> |
| Aluminum      | ppm         | 37           | <b>1</b> 53 | <br> |
| Chromium      | ppm         | 8            | <u> </u>    | <br> |
| Molybdenum    | ppm         | ■4           | 0           | <br> |
| Nickel        | ppm         | 0            | 1           | <br> |
| Titanium      | ppm         | 3            | 14          | <br> |
| Silver        | ppm         | 0            | 0           | <br> |
| Manganese     | ppm         | 2            | 12          | <br> |
| Vanadium      | ppm         | 0            | <1          | <br> |
|               |             |              |             |      |

## Diagnosis

Resample at the next service interval to monitor.All component wear rates are normal. There is no indication of any contamination in the oil. Confirm oil type. The condition of the oil is acceptable for the time in service.

**ADDITIVES** Calcium 130 103 ppm 15 Magnesium 28 ppm 69 Zinc ppm 134 Phosphorus ppm 866 603 Barium ppm 0 < 1 Boron ppm 114 51

 Depot:
 VOLVO0025

 Unique No:
 9138266

 Signed:
 Don Baldridge

 Report Date:
 14 Aug 2020

## **CONSTRUCTION EQUIPMENT**

GRAPHS

VOLVO

Report Id: VOLVO0025 [WUSCAR] 05043095 (Generated: 07/12/2023 12:54:20) Rev: 1

Contact/Location: CHAD HERRON - VOLVO0025