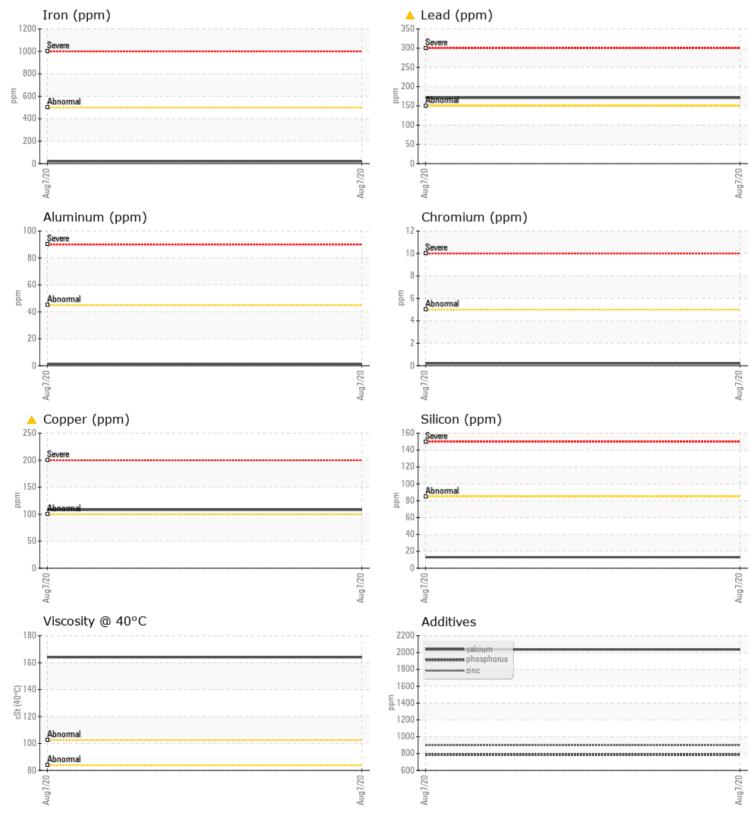

## Diagnosis

No corrective action is recommended at this time. Resample at the next service interval to monitor.Bearing and/or bushing wear is indicated. There is no indication of any contamination in the oil. The condition of the oil is acceptable for the time in service.

## **CONSTRUCTION EQUIPMENT**

GRAPHS

VOLVO

Report Id: VOLVO8885 [WUSCAR] 05047041 (Generated: 03/11/2024 12:19:58) Rev: 1

Contact/Location: MARK DEROSA - VOLVO8885