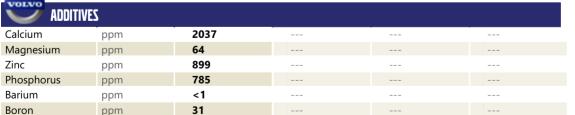

CONSTRUCTION EQUIPMENT LEMONT SCRAP FUCHS MHL340F2 340410/5529 - TRANSFER CAS

Sample No: VCP278623 **Oil Type:** {unknown} Job No: LEMONT SCRAP

VOLVO

| SAMPLE INFORMATION |        |              |  |  |  |
|--------------------|--------|--------------|--|--|--|
| Sample Number      |        | VCP278623    |  |  |  |
| Sample Date        |        | 07 Aug 2020  |  |  |  |
| Machine Hours      |        | 0            |  |  |  |
| Oil Hours          |        | 0            |  |  |  |
| Oil Changed        |        | N/A          |  |  |  |
| Sample Status      |        | ABNORMAL     |  |  |  |
|                    |        |              |  |  |  |
|                    |        |              |  |  |  |
| Visc @ 40°C        | cSt    | 164          |  |  |  |
|                    |        |              |  |  |  |
|                    |        |              |  |  |  |
| CONTAMI            | NATION |              |  |  |  |
| Water              | %      | NEG          |  |  |  |
| Silicon            | ppm    | ■13          |  |  |  |
| Sodium             | ppm    | <b>12</b>    |  |  |  |
| Potassium          | ppm    | <b>4</b>     |  |  |  |
|                    |        |              |  |  |  |
| WEAR METALS        |        |              |  |  |  |
| Iron               | ppm    | 20           |  |  |  |
| Copper             | ppm    | <b>108</b>   |  |  |  |
| Lead               | ppm    | <b>A</b> 171 |  |  |  |
| Tin                | ppm    | 2            |  |  |  |
| Aluminum           | ppm    | <b>1</b>     |  |  |  |
| Chromium           | ppm    | <b>□</b> <1  |  |  |  |
| Molybdenum         | ppm    | 5            |  |  |  |
| Nickel             | ppm    | 0            |  |  |  |
| Titanium           | ppm    | <1           |  |  |  |
| Silver             | ppm    | <1           |  |  |  |
| Manganese          | ppm    | 1            |  |  |  |
| Vanadium           | ppm    | 0            |  |  |  |
|                    |        |              |  |  |  |
|                    |        |              |  |  |  |
| Calcium            | ppm    | 2037         |  |  |  |

Depot: VOLVO8885 Unique No: 9142212 Signed: Don Baldridge Report Date: 20 Aug 2020

ppm

Boron

Contact/Location: MARK DEROSA - VOLVO8885