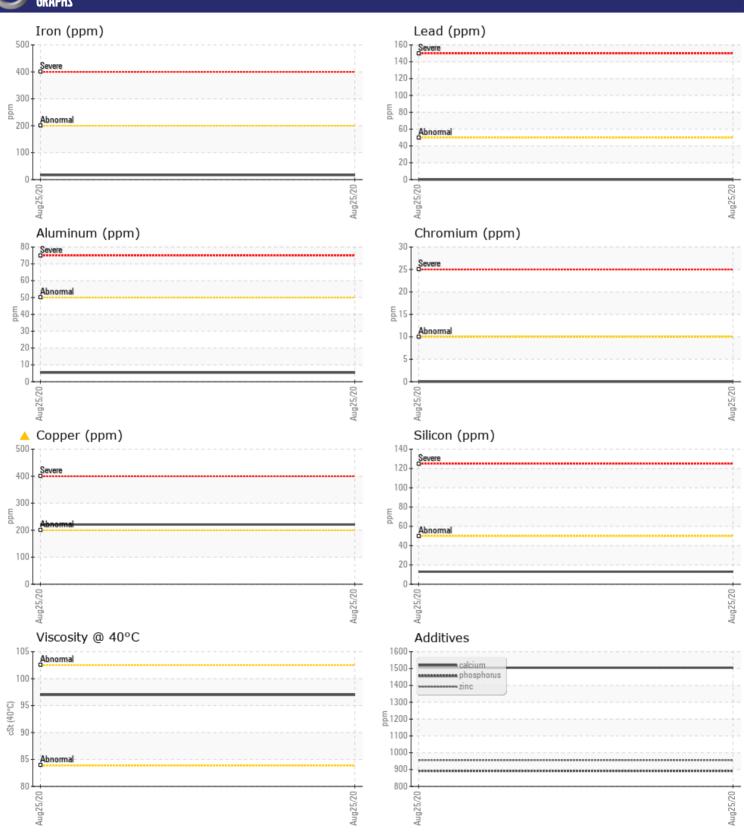

Sample No: VCP219770
Oil Type: NOT GIVEN

Job No: SWO472702 RANGO

| SAMPLE        | E INFORMATION |               |      |  |
|---------------|---------------|---------------|------|--|
| Sample Number | -             | VCP219770     | <br> |  |
| Sample Date   |               | 25 Aug 2020   | <br> |  |
| Machine Hours |               | 0             | <br> |  |
| Oil Hours     |               | 0             | <br> |  |
| Oil Changed   |               | Not Changd    | <br> |  |
| Sample Status |               | ABNORMAL      | <br> |  |
|               |               |               |      |  |
| OIL CON       | DITION        |               |      |  |
| Visc @ 40°C   | cSt           | <b>97.0</b>   | <br> |  |
|               |               |               |      |  |
| VOLVO         | AINATION      |               |      |  |
| _             | MINATION      |               |      |  |
| Silicon       | ppm           | <b>13</b>     | <br> |  |
| Sodium        | ppm           | ■35           | <br> |  |
| Potassium     | ppm           | <b>6</b>      | <br> |  |
| VOLVO         |               |               |      |  |
| WEAR N        | METALS        |               |      |  |
| Iron          | ppm           | <b>17</b>     | <br> |  |
| Copper        | ppm           | <u> </u>      | <br> |  |
| Lead          | ppm           | <b>■</b> 0    | <br> |  |
| Tin           | ppm           | <b>-&lt;1</b> | <br> |  |
| Aluminum      | ppm           | <b>5</b>      | <br> |  |
| Chromium      | ppm           | ■0            | <br> |  |
| Molybdenum    | ppm           | 179           | <br> |  |
| Nickel        | ppm           | 0             | <br> |  |
| Titanium      | ppm           | <1            | <br> |  |
| Silver        | ppm           | <b>54</b>     | <br> |  |
| Manganese     | ppm           | 1             | <br> |  |
| Vanadium      | ppm           | 0             | <br> |  |
| VOLVO         |               |               | <br> |  |
| ADDITIV       | VES           |               |      |  |
| Calcium       | ppm           | 1505          | <br> |  |
| Magnesium     | ppm           | 770           | <br> |  |
| Zinc          | ppm           | 956           | <br> |  |
| Phosphorus    | ppm           | 892           | <br> |  |
| Barium        | ppm           | 0             | <br> |  |
| Boron         | ppm           | 236           | <br> |  |
|               |               |               |      |  |

## Diagnosis

No corrective action is recommended at this time. Resample at the next service interval to monitor. The copper level is abnormal. There is no indication of any contamination in the fluid. The condition of the fluid is acceptable for the time in service.