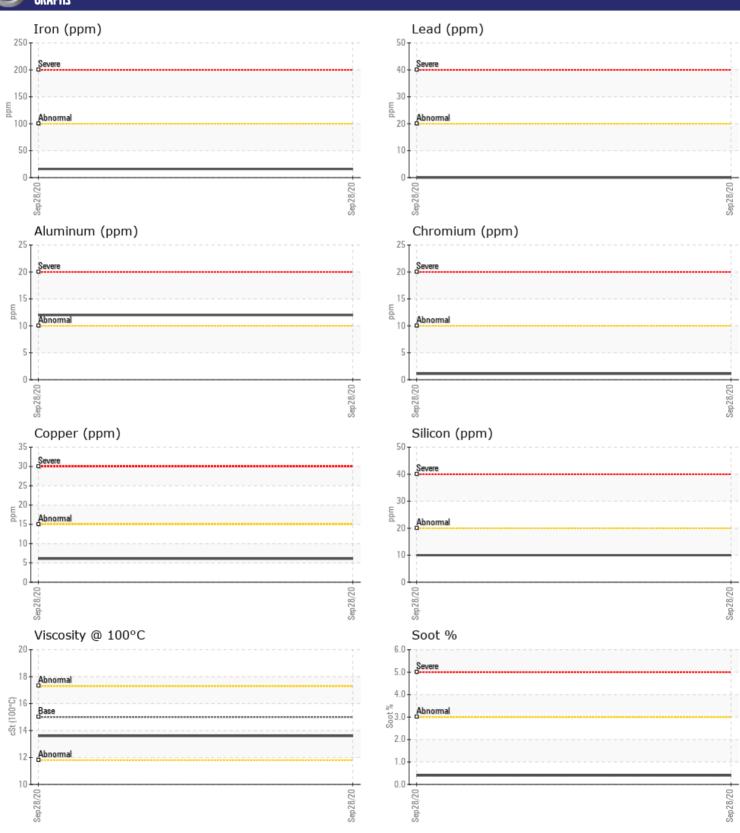

# CONSTRUCTION EQUIPMENT RS022394 VOLVO EC250EL 310558 - DIESEL ENGINE

Sample No: VCP156838

Oil Type: VOLVO ULTRA DIESEL ENGINE OIL 15W40 VDS-3

**Job No:** RS022394

| Sample Number      |          | VCP156838   | <br> |   |
|--------------------|----------|-------------|------|---|
| Sample Date        |          | 28 Sep 2020 | <br> |   |
| Machine Hours      |          | 1480        | <br> |   |
| Oil Hours          |          | 1000        | <br> |   |
| Oil Changed        |          | Changed     | <br> |   |
| Sample Status      |          | NORMAL      | <br> |   |
|                    |          |             |      |   |
| OIL CON            | NITION   |             |      |   |
| Visc @ 100°C       | cSt      | <b>13.6</b> | <br> | _ |
| Oxidation (PA)     | %        | 91          | <br> |   |
| Dxidation (PA)     | %        | 91          | <br> |   |
| VOLVO              |          |             |      |   |
| CONTAM             | IINATION |             |      |   |
| Soot %             | %        | □0.4        | <br> |   |
| Nitration (PA)     | %        | 82          | <br> |   |
| Sulfation (PA)     | %        | 64          | <br> |   |
| Glycol             | %        | NEG         | <br> |   |
| Fuel               | %        | <1.0        | <br> |   |
| Silicon            | ppm      | <b>■10</b>  | <br> |   |
| Sodium             | ppm      | <b>2</b>    | <br> |   |
| Potassium          | ppm      | ■10         | <br> |   |
|                    |          |             |      |   |
| WEAR M             | IFTAI S  |             |      |   |
| _                  |          | =16         |      |   |
| Iron               | ppm      | <b>16</b>   | <br> |   |
| Copper             | ppm      | <b>6</b>    | <br> |   |
| Lead               | ppm      | <b>0</b>    | <br> |   |
| Tin<br>Aluminum    | ppm      | <b>■</b> 1  | <br> |   |
|                    | ppm      | <b>12</b>   | <br> |   |
| Chromium           | ppm      | <b>1</b>    | <br> |   |
| Molybdenum         | ppm      | <b>35</b>   | <br> |   |
| Nickel<br>Titanium | ppm      | <b>-</b> <1 | <br> |   |
|                    | ppm      | <1          | <br> |   |
| Silver             | ppm      | <1          | <br> |   |
| Manganese          | ppm      | <b>■</b> <1 |      |   |
| Vanadium           | ppm      | U           | <br> |   |

### Diagnosis

Resample at the next service interval to monitor. All component wear rates are normal. There is no indication of any contamination in the oil. The condition of the oil is acceptable for the time in service.