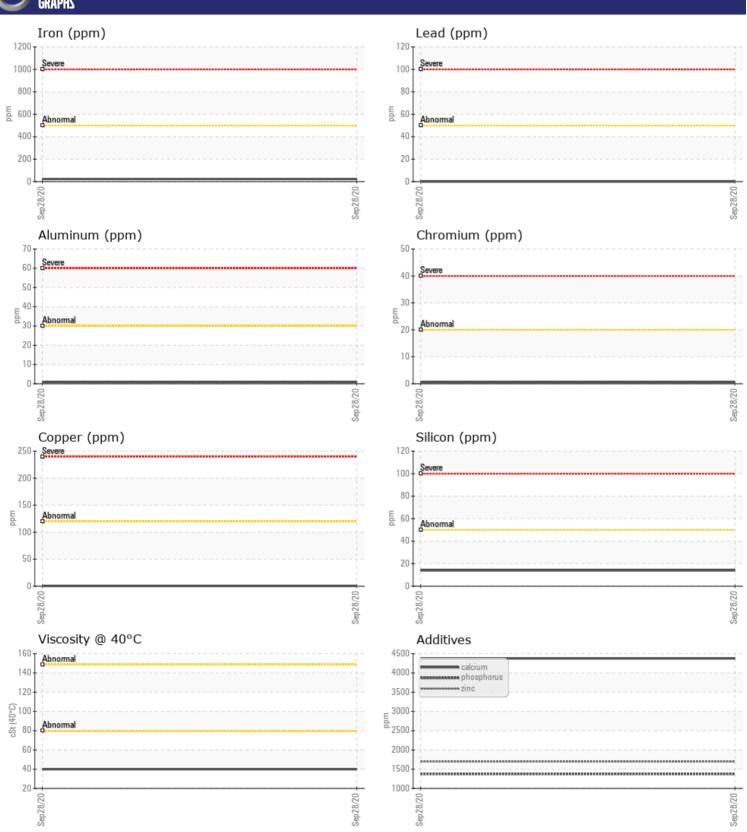

# CONSTRUCTION EQUIPMENT W124645 VOLVO L180G 19305 - AXLE

Sample No: VCP288558
Oil Type: VOLVO AXLE
Job No: W124645

| SAMPLE                    | INFORMATION | N                    |      |  |
|---------------------------|-------------|----------------------|------|--|
| Sample Number             |             | VCP288558            | <br> |  |
|                           |             |                      |      |  |
| Sample Date Machine Hours |             | 28 Sep 2020<br>19955 |      |  |
|                           |             |                      | <br> |  |
| Oil Hours                 |             | 0                    | <br> |  |
| Oil Changed               |             | N/A                  | <br> |  |
| Sample Status             |             | ABNORMAL             | <br> |  |
| VOLVO                     |             |                      |      |  |
| OIL CON                   | DITION      |                      |      |  |
| Visc @ 40°C               | cSt         | 39.9                 | <br> |  |
|                           | CSt         | 39.9                 | <br> |  |
| VOLVO                     |             |                      |      |  |
| CONTAN                    | MINATION    |                      |      |  |
| Water                     | %           | NEG                  | <br> |  |
| Silicon                   | ppm         | <b>14</b>            | <br> |  |
| Sodium                    | ppm         | <b>2</b>             | <br> |  |
| Potassium                 | ppm         | ■0                   | <br> |  |
| Otassiani                 | ррпп        |                      |      |  |
| VOLVO                     |             |                      |      |  |
| WEAR N                    | METALS      |                      |      |  |
| Iron                      | ppm         | <b>23</b>            | <br> |  |
| Copper                    | ppm         | <b>-&lt;1</b>        | <br> |  |
| Lead                      | ppm         | <b>0</b>             | <br> |  |
| Tin                       | ppm         | <b>■</b> 0           | <br> |  |
| Aluminum                  | ppm         | <1                   | <br> |  |
| Chromium                  | ppm         | <br><1               | <br> |  |
| Molybdenum                | ppm         | <1                   | <br> |  |
| Nickel                    | ppm         | <b>■</b> 0           | <br> |  |
| Titanium                  | ppm         | <1                   | <br> |  |
| Silver                    | ppm         | 0                    | <br> |  |
| Manganese                 | ppm         | <1                   | <br> |  |
| Vanadium                  |             | 0                    | <br> |  |
| Variatium                 | ppm         | U                    |      |  |
| VOLVO                     |             |                      |      |  |
| ADDITIV                   | <b>LEZ</b>  |                      |      |  |
| Calcium                   | ppm         | 4376                 | <br> |  |
| Magnesium                 | ppm         | 14                   | <br> |  |
| Zinc                      | ppm         | 1697                 | <br> |  |
| Phosphorus                | ppm         | 1376                 | <br> |  |
| Barium                    | ppm         | <1                   | <br> |  |
| Boron                     | ppm         | 132                  | <br> |  |
| 231011                    | PPIII       | .52                  |      |  |

### Diagnosis

No corrective action is recommended at this time. Resample at the next service interval to monitor.All component wear rates are normal. Moderate concentration of visible dirt/debris present in the oil. The condition of the oil is acceptable for the time in service.