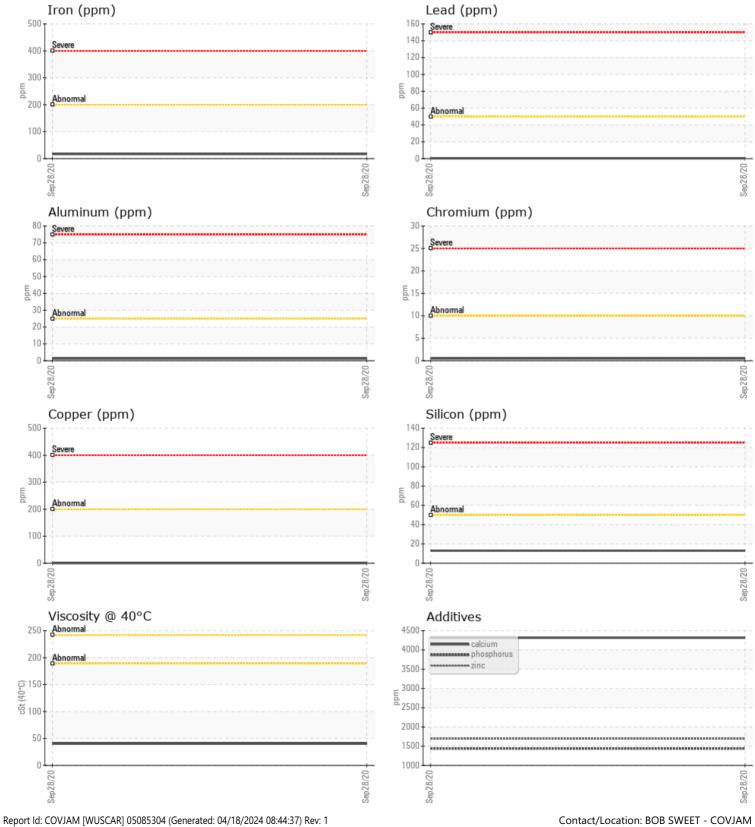

## CONSTRUCTION EQUIPMENT W124645 VOLVO L180G 19305 - GEARBOX

| Sample No: | VCP288552  |
|------------|------------|
| Oil Type:  | VOLVO AXLE |
| Job No:    | W124645    |

VOLVO

|               | E INFORMATION |             |      |  |
|---------------|---------------|-------------|------|--|
| Sample Number |               | VCP288552   | <br> |  |
| Sample Date   |               | 28 Sep 2020 | <br> |  |
| Machine Hours |               | 19955       | <br> |  |
| Oil Hours     |               | 0           | <br> |  |
| Oil Changed   |               | N/A         | <br> |  |
| Sample Status |               | ABNORMAL    | <br> |  |
|               |               |             |      |  |
| OIL CON       | DITION        |             |      |  |
| Visc @ 40°C   | cSt           | 40.3        | <br> |  |
|               |               | 70.0        |      |  |
| VOLVO         |               |             |      |  |
| CONTAI        | MINATION      |             |      |  |
| Water         | %             | NEG         | <br> |  |
| Silicon       | ppm           | 13          | <br> |  |
| Sodium        | ppm           | 4           | <br> |  |
| Potassium     | ppm           | 0           | <br> |  |
|               |               |             |      |  |
| WEAR I        | METALS        |             |      |  |
| Iron          | ppm           | <b>1</b> 7  | <br> |  |
| Copper        | ppm           |             | <br> |  |
| Lead          | ppm           | <b>■</b> <1 | <br> |  |
| Tin           | ppm           | 0           | <br> |  |
| Aluminum      | ppm           | <b>1</b>    | <br> |  |
| Chromium      | ppm           |             | <br> |  |
| Molybdenum    | ppm           | <1          | <br> |  |
| Nickel        | ppm           | <1          | <br> |  |
| Titanium      | ppm           | 1           | <br> |  |
| Silver        | ppm           | <1          | <br> |  |
| Manganese     | ppm           | <1          | <br> |  |
| Vanadium      | ppm           | 0           | <br> |  |
|               |               |             | <br> |  |
| ADDITI        | VES           |             |      |  |
| Calcium       | ppm           | 4317        | <br> |  |
|               | E.F.          |             |      |  |

## Diagnosis

No corrective action is recommended at this time. Resample at the next service interval to monitor.All component wear rates are normal. Moderate concentration of visible dirt/debris present in the oil. The condition of the oil is acceptable for the time in service.