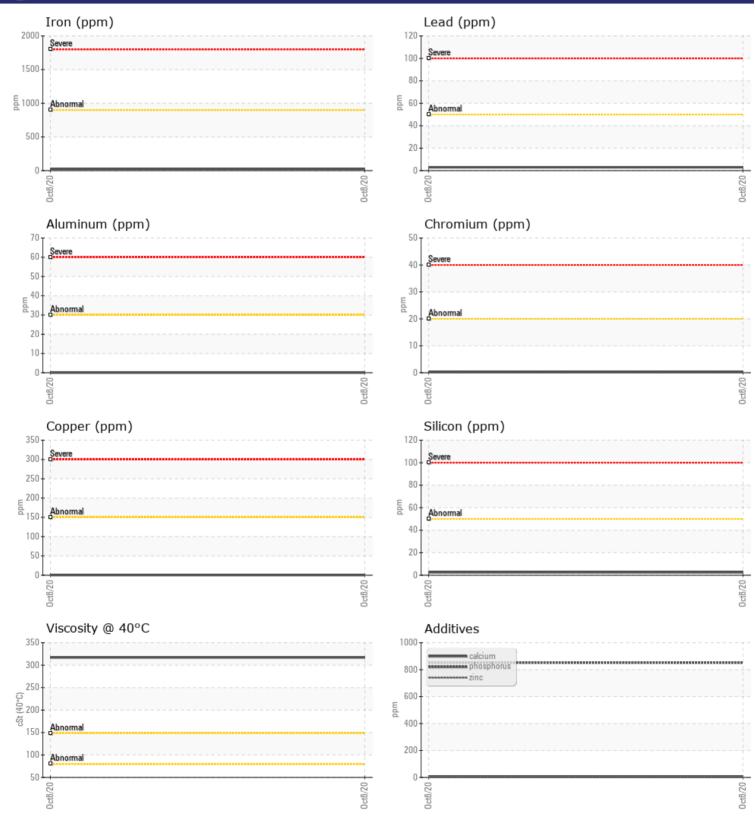

## CONSTRUCTION EQUIPMENT SW058757 FIVE STONE VOLVO A40G 352193 - FRONT AXLE

Sample No:VCP289144Oil Type:{unknown}Job No:SWO58757 FIVE STONE

Barium

Boron

| SAMPLE        | INFORMATION | N           |      |       |
|---------------|-------------|-------------|------|-------|
| Sample Number | ÷           | VCP289144   | <br> |       |
| Sample Date   |             | 08 Oct 2020 | <br> |       |
| Machine Hours |             | 1061        | <br> |       |
| Oil Hours     |             | 0           | <br> |       |
| Oil Changed   |             | Not Changd  | <br> |       |
| Sample Status |             | NORMAL      | <br> |       |
|               |             |             |      |       |
| OIL CON       | NITION      |             |      |       |
| Visc @ 40°C   |             | 317         |      | • · · |
| Visc @ 40°C   | cSt         | 317         | <br> |       |
| VOLVO         |             |             |      |       |
| CONTAM        | IINATION    |             |      |       |
| Water         | %           | NEG         | <br> |       |
| Silicon       | ppm         | 2           | <br> |       |
| Sodium        | ppm         | <b>□</b> <1 | <br> |       |
| Potassium     | ppm         | 2           | <br> |       |
|               |             |             |      |       |
| WEAR M        | ETALS       |             |      |       |
| Iron          | ppm         | 25          | <br> |       |
| Copper        | ppm         | _<br>_<1    | <br> |       |
| Lead          | ppm         | 3           | <br> |       |
| Tin           | ppm         | 0           | <br> |       |
| Aluminum      | ppm         | 0           | <br> |       |
| Chromium      | ppm         |             | <br> |       |
| Molybdenum    | ppm         | <1          | <br> |       |
| Nickel        | ppm         | 0           | <br> |       |
| Titanium      | ppm         | <1          | <br> |       |
| Silver        | ppm         | 0           | <br> |       |
| Manganese     | ppm         | <1          | <br> |       |
| Vanadium      | ppm         | 0           | <br> |       |
|               |             |             | <br> |       |
| ADDITIV       | ES          |             |      |       |
| Calcium       | ppm         | 3           | <br> |       |
| Magnesium     | ppm         | <1          | <br> |       |
| Zinc          | ppm         | 3           | <br> |       |
| Phosphorus    | ppm         | 852         | <br> |       |
|               |             | _           |      |       |

## Diagnosis

Resample at the next service interval to monitor.All component wear rates are normal. There is no indication of any contamination in the oil. The condition of the oil is acceptable for the time in service.