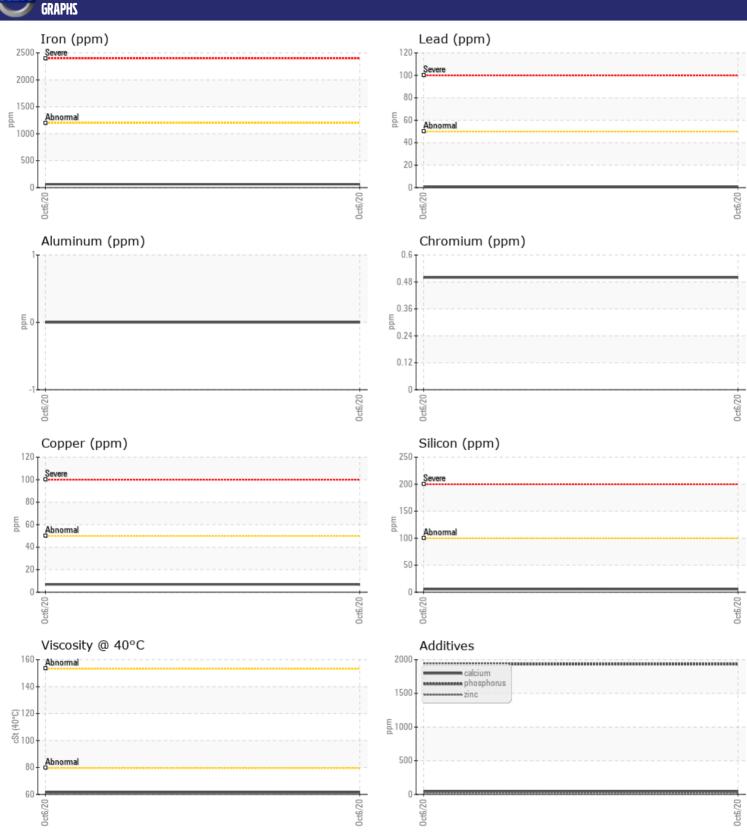

## CONSTRUCTION EQUIPMENT W124716 VOLVO EC480EL 310354 - SWING DRIVE

Sample No: VCP293300
Oil Type: NOT GIVEN
Job No: W124716

| VOLVO         | INFORMATION |                |  |  |  |
|---------------|-------------|----------------|--|--|--|
|               | INFORMATION | _              |  |  |  |
| Sample Number |             | VCP293300      |  |  |  |
| Sample Date   |             | 06 Oct 2020    |  |  |  |
| Machine Hours |             | 4515           |  |  |  |
| Oil Hours     |             | 0              |  |  |  |
| Oil Changed   |             | Changed        |  |  |  |
| Sample Status |             | NORMAL         |  |  |  |
|               |             |                |  |  |  |
| OIL COND      | ITION       |                |  |  |  |
| Visc @ 40°C   | cSt         | <b>61.5</b>    |  |  |  |
|               |             |                |  |  |  |
| CONTAM        | INATION     |                |  |  |  |
|               | <u> </u>    |                |  |  |  |
| Silicon       | ppm         | <b>6</b>       |  |  |  |
| Sodium        | ppm         | ■3             |  |  |  |
| Potassium     | ppm         | <b>■ &lt;1</b> |  |  |  |
| VOLVO         |             |                |  |  |  |
| WEAR METALS   |             |                |  |  |  |
| Iron          | ppm         | <b>63</b>      |  |  |  |
| Copper        | ppm         | <b>■7</b>      |  |  |  |
| Lead          | ppm         | <b>□</b> <1    |  |  |  |
| Tin           | ppm         | 0              |  |  |  |
| Aluminum      | ppm         | 0              |  |  |  |
| Chromium      | ppm         | <1             |  |  |  |
| Molybdenum    | ppm         | <1             |  |  |  |
| Nickel        | ppm         | <1             |  |  |  |
| Titanium      | ppm         | 0              |  |  |  |
| Silver        | ppm         | 2              |  |  |  |
| Manganese     | ppm         | 1              |  |  |  |
| Vanadium      | ppm         | 0              |  |  |  |
|               |             |                |  |  |  |
| ADDITIV       | ES          |                |  |  |  |
| Calcium       | ppm         | 44             |  |  |  |
| Magnesium     | ppm         | 9              |  |  |  |
| Zinc          | ppm         | 24             |  |  |  |
| Phosphorus    | ppm         | 1933           |  |  |  |
| Barium        | ppm         | 1              |  |  |  |
| Boron         | ppm         | 269            |  |  |  |
| _ 3. 0        | ρρ          |                |  |  |  |

## Diagnosis

Resample at the next service interval to monitor. All component wear rates are normal. There is no indication of any contamination in the oil. The condition of the oil is acceptable for the time in service.