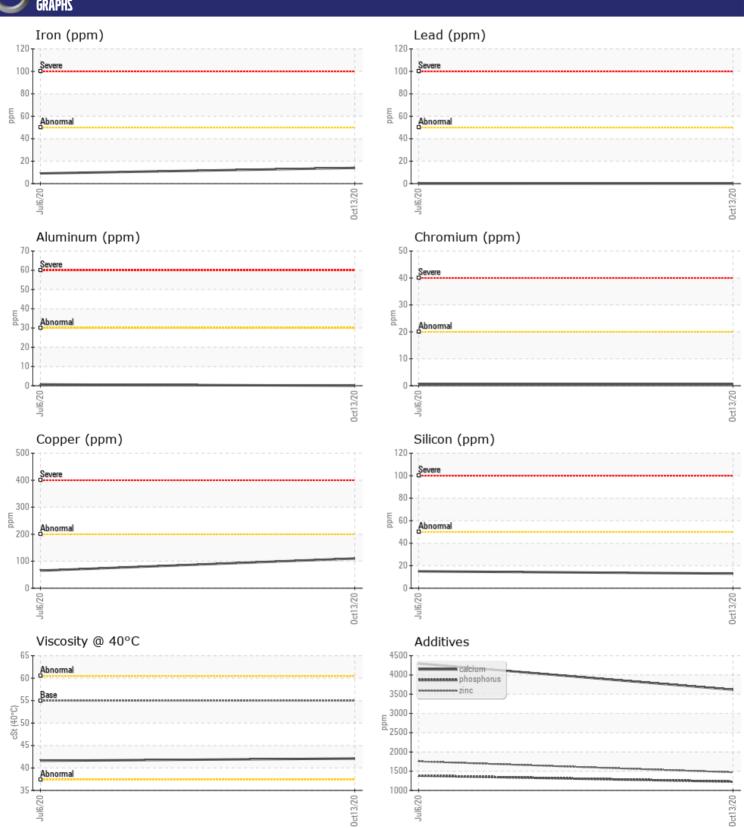

Sample No: VCP279495
Oil Type: VOLVO WB 102

**Job No:** W10797

| ZAMPI         | E INFORMATION |               |                  |              |
|---------------|---------------|---------------|------------------|--------------|
| _             |               |               | \(CD270066       | <br><u>.</u> |
| Sample Number |               | VCP279495     | VCP279966        | <br>         |
| Sample Date   |               | 13 Oct 2020   | 06 Jul 2020      | <br>         |
| Machine Hours |               | 2953          | 2423             | <br>         |
| Oil Hours     |               | 1000          | 500              | <br>         |
| Oil Changed   |               | Not Changd    | Not Changd       | <br>         |
| Sample Status |               | NORMAL        | NORMAL           | <br>         |
| VOLVO         |               |               |                  |              |
| OIL CON       | IDITION       |               |                  |              |
| Visc @ 40°C   | cSt           | <b>42.1</b>   | <b>41.6</b>      | <br>         |
| VISC @ 40 C   | CSt           | 72.1          | <u> </u>         |              |
| VOLVO         |               |               |                  |              |
| CONTAI        | MINATION      |               |                  |              |
| Water         | %             | NEG           | NEG              | <br>         |
| Silicon       | ppm           | <b>1</b> 3    | <b>1</b> 5       | <br>         |
| Sodium        | ppm           | <b>4</b>      | <b>7</b>         | <br>         |
| Potassium     | ppm           | <1            | <1               | <br>         |
|               | 1-1-          | _             |                  |              |
| VOLVO         | METALC        |               |                  |              |
| WEAK          | METALS        |               |                  |              |
| Iron          | ppm           | <b>14</b>     | <b>9</b>         | <br>         |
| Copper        | ppm           | <b>110</b>    | <b>6</b> 5       | <br>         |
| Lead          | ppm           | <b>■&lt;1</b> | <b>0</b>         | <br>         |
| Tin           | ppm           | <b>■</b> <1   | <b>0</b>         | <br>         |
| Aluminum      | ppm           | <b>0</b>      | < 1              | <br>         |
| Chromium      | ppm           | <b>■</b> <1   | <b>-</b> <1      | <br>         |
| Molybdenum    | ppm           | <b>■</b> 3    | <b>2</b>         | <br>         |
| Nickel        | ppm           | <b>■</b> 3    | <b>3</b>         | <br>         |
| Titanium      | ppm           | <1            | <1               | <br>         |
| Silver        | ppm           | 0             | 0                | <br>         |
| Manganese     | ppm           | <b></b>       | <b>-</b> <1      | <br>         |
| Vanadium      | ppm           | 0             | 0                | <br>         |
|               |               |               |                  |              |
| ADDITI        | VFC           |               |                  |              |
| _             |               | 2616          | T 4206           | <br>         |
| Calcium       | ppm           | <b>3616</b>   | 4296             |              |
| Magnesium     | ppm           | 33            | 40               | <br>         |
| Zinc          | ppm           | <b>1470</b>   | □ 1754<br>□ 1202 | <br>         |
| Phosphorus    | ppm           | <b>1226</b>   | 1383             | <br>         |
| Barium        | ppm           | <b>0</b>      | 0                | <br>         |

## Diagnosis

Resample at the next service interval to monitor. All component wear rates are normal. There is no indication of any contamination in the fluid. The condition of the fluid is acceptable for the time in service.